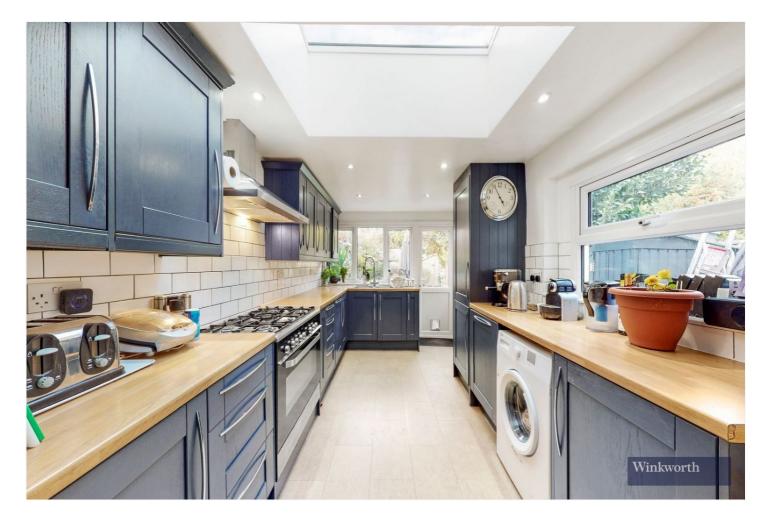

#### **DESCRIPTION:**

A large extended family home well located in the heart of Hendon on a popular road situated on a turning off Brent Street. Ground floor comprises a large double living room, guest WC, newly fitted integrated "eat-in" kitchen with access out to a lovely well maintained garden. On the first floor are two large double bedrooms and newly installed family bathroom with the loft comprising of two further well sized double bedrooms. Freehold. Chain free.