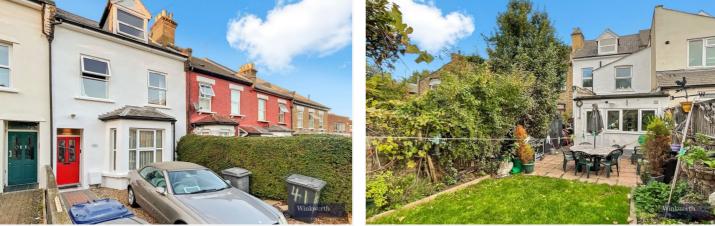

#### **DESCRIPTION:**

A large extended family home well located in the heart of Hendon on a popular road situated on a turning off Brent Street. Ground floor comprises a large double living room, guest WC, newly fitted integrated "eat-in" kitchen with access out to a lovely well maintained garden. On the first floor are two large double bedrooms and newly installed family bathroom with the loft comprising of two further well sized double bedrooms. Freehold. Chain free.