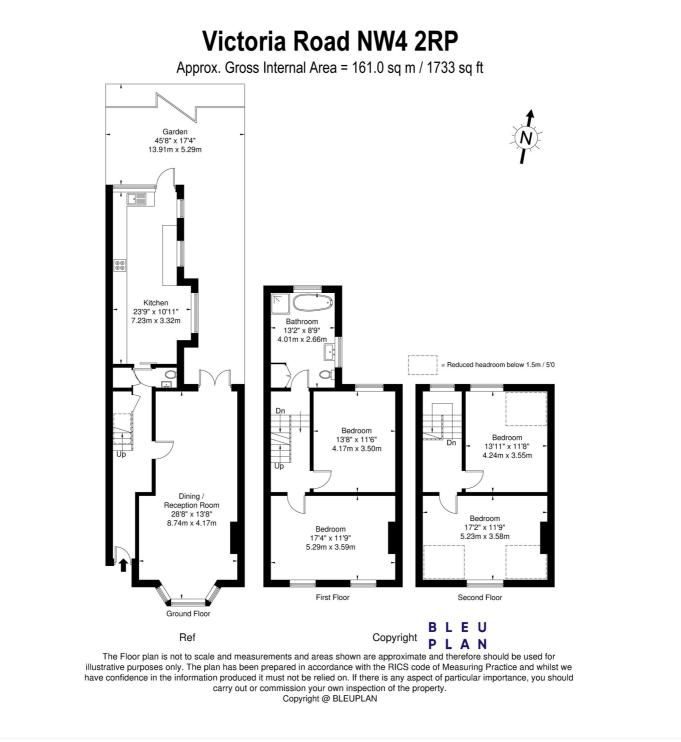

#### **AT A GLANCE**

- FOUR DOUBLE BEDROOM HOUSE
- EXTENDED
- TERRACED
- 1733 SQ FT APPROX
- FREEHOLD
- CHAIN FREE

This floorplan is for illustration purposes only and is not to scale. The position and size of doors, windows, appliances and other features are approximate.