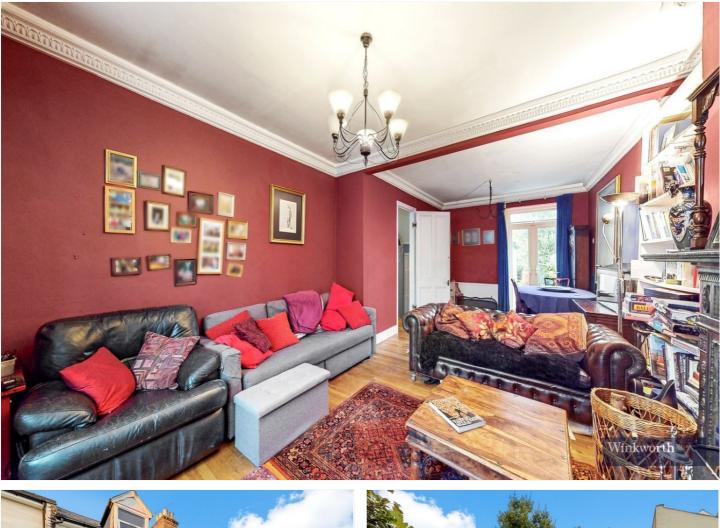

#### **DESCRIPTION:**

A large extended family home well located in the heart of Hendon on a popular road situated on a turning off Brent Street. Ground floor comprises a large double living room, guest WC, newly fitted integrated "eat-in" kitchen with access out to a lovely well maintained garden. On the first floor are two large double bedrooms and newly installed family bathroom with the loft comprising of two further well sized double bedrooms. Freehold. Chain free.