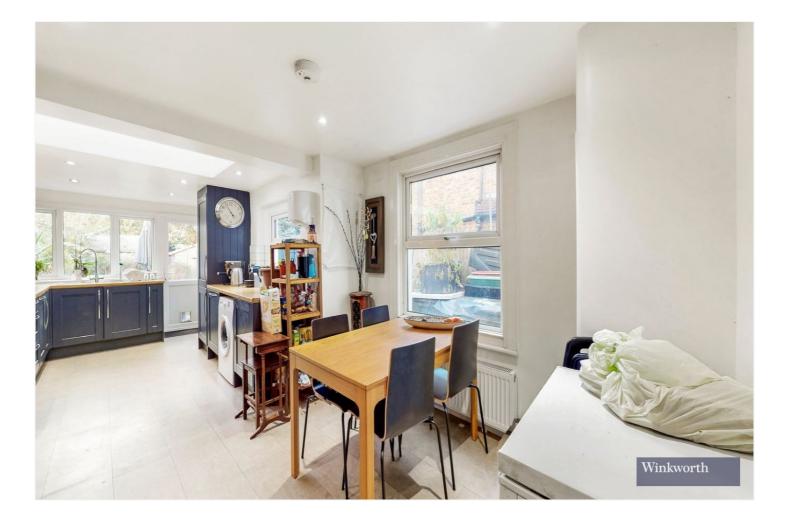

#### **DESCRIPTION:**

A large extended family home well located in the heart of Hendon on a popular road situated on a turning off Brent Street. Ground floor comprises a large double living room, guest WC, newly fitted integrated "eat-in" kitchen with access out to a lovely well maintained garden. On the first floor are two large double bedrooms and newly installed family bathroom with the loft comprising of two further well sized double bedrooms. Freehold. Chain free.