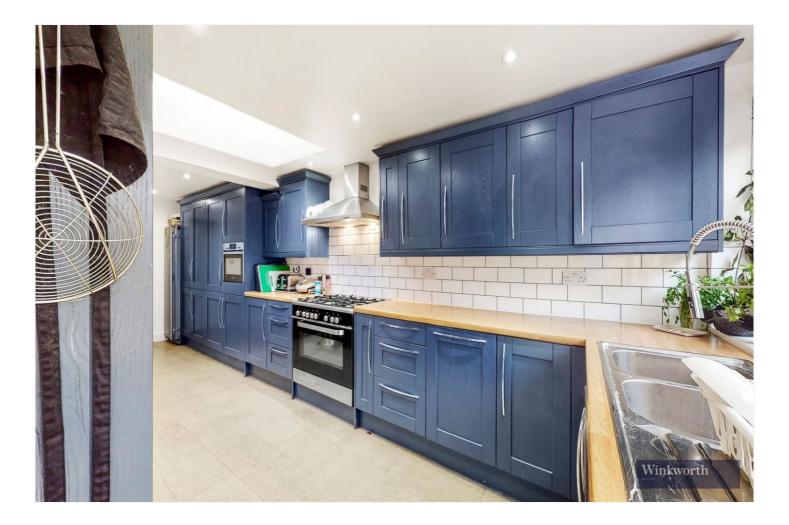

#### **DESCRIPTION:**

A large extended family home well located in the heart of Hendon on a popular road situated on a turning off Brent Street. Ground floor comprises a large double living room, guest WC, newly fitted integrated "eat-in" kitchen with access out to a lovely well maintained garden. On the first floor are two large double bedrooms and newly installed family bathroom with the loft comprising of two further well sized double bedrooms. Freehold. Chain free.