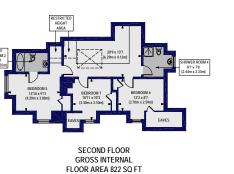

## Denewood Road, N6

Approx. Gross Internal Floor Area 8234 sq. ft / 765 sq. m. (Including Restricted Height Area & Eaves)