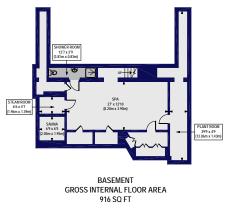

## Denewood Road, N6

Approx. Gross Internal Floor Area 8234 sq. ft / 765 sq. m. (Including Restricted Height Area & Eaves)