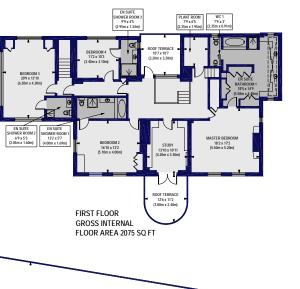

## Denewood Road, N6

Approx. Gross Internal Floor Area 8234 sq. ft / 765 sq. m. (Including Restricted Height Area & Eaves)