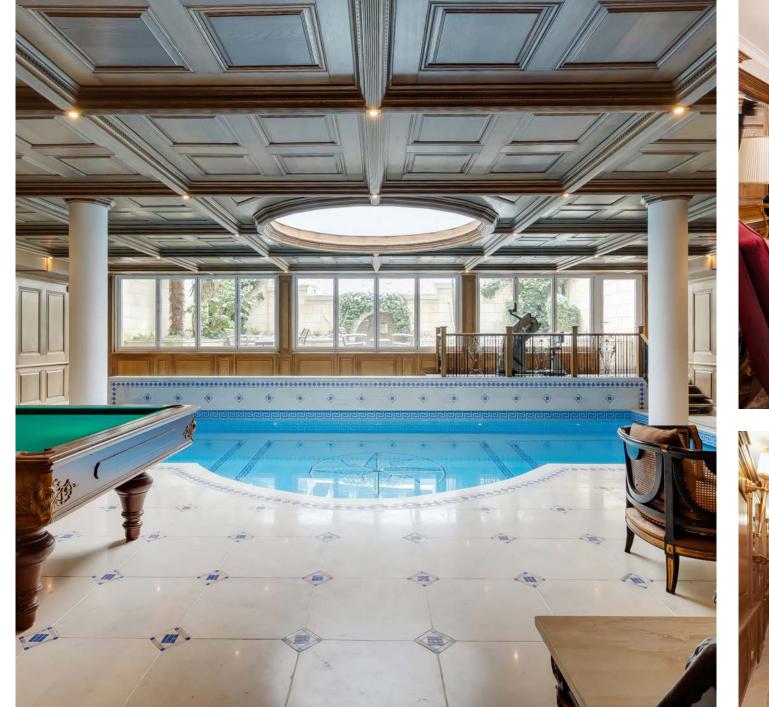

## **DENEWOOD ROAD, N6**

Located close to the beautiful grounds of Kenwood House and Hampstead Heath, an elegant and substantial seven bedroom detached, gated house with integral leisure complex.

The house sits in mature gardens and is immediately bordered by the grounds of Highgate Golf Club, of which it overlooks.