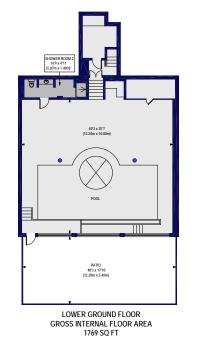

## Denewood Road, N6

Approx. Gross Internal Floor Area 8234 sq. ft / 765 sq. m. (Including Restricted Height Area & Eaves)