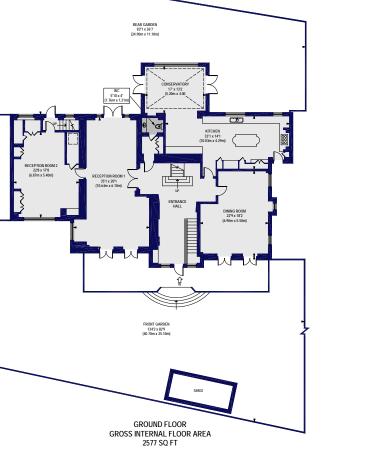

## Denewood Road, N6

Approx. Gross Internal Floor Area 8234 sq. ft / 765 sq. m. (Including Restricted Height Area & Eaves)