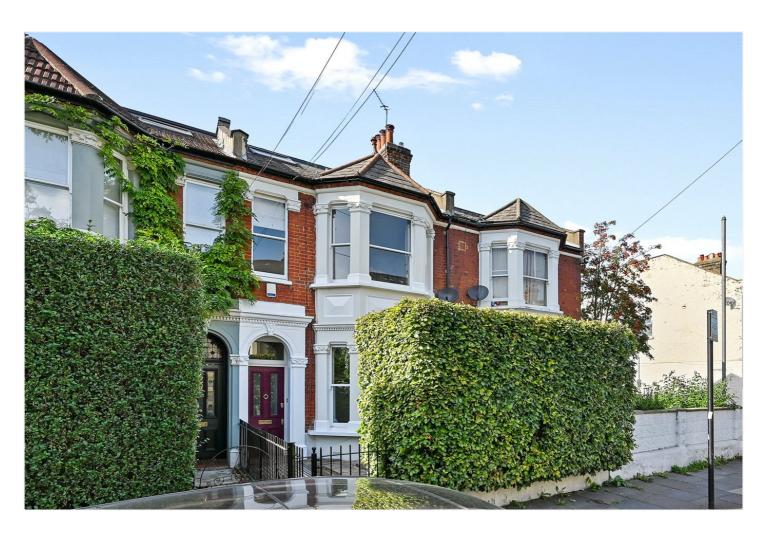

PERCY ROAD, LONDON, W12 £1,475,000 FREEHOLD

## A BEAUTIFUL FOUR BEDROOM VICTORIAN FAMILY HOME OFFERED TO THE MARKET CHAIN FREE

Shepherds Bush | 020 8735 3266 | shepherdsbush@winkworth.co.uk

## **LOCATION:**

Percy Road is a popular residential road in close proximity to the beautiful Ravenscourt Park and the well-considered Greenside primary school. There are a number of popular and rather good restaurants and pubs within walking distance. The nearest underground stations are Ravenscourt Park (district line), Goldhawk Road (Circle and Hammersmith & City) and Shepherds Bush & Shepherds Bush market (Circle, Central and Hammersmith & City).