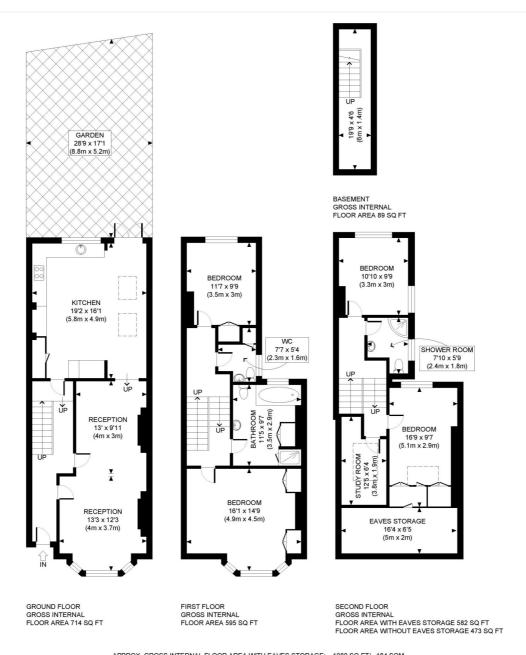

APPROX. GROSS INTERNAL FLOOR AREA WITH EAVES STORAGE: 1980 SQ FT/ 184 SQM APPROX. GROSS INTERNAL FLOOR AREA WITHOUT EAVES STORAGE: 1871 SQ FT/ 174 SQM

## PROPERTY PHOT PLANS.co.uk

Whilst every attempt has been made to ensure the accuracy of the floor plan contained here, measurements of the doors, windows, rooms and any other items are approximate and no responsibility is taken for any errors, omissions, or miss-statement. This plan is for illustrative purposes only and should be used as such by any prospective client. The services, systems and appliances shown have not been tested and no guarantee as to the operability or efficiency can be given.