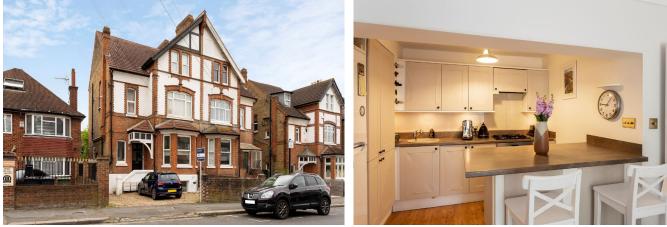

Available exclusively through Winkworth we are delighted to present this lower ground floor apartment set within a handsome semi-detached Victorian house. There is a private side access entrance set back from the street and as you enter the property the hallway opens onto a spacious open-plan living area with French doors that lead out onto the large 68ft shared garden and a private patio area. This light-filled property has been neutrally decorated and tastefully styled throughout and the reception area has a feature fireplace and built-in shelving/storage into the alcoves. The fitted shaker style kitchen located to the rear has ample wall and base units and is equipped with the usual integrated appliances. There is also a breakfast bar area for sitting and dining. A stylish and newly fitted bathroom at the rear of this floor has a bath, a wash hand basin and a WC and there are two double bedrooms. The principal room has double glazed windows, perfect for letting in natural light and the second double bedroom (currently used as a second reception/dining/study) gives you direct access onto the outdoor space, perfect for summer entertaining. There is also the added benefit of a shed located towards the rear of the shared garden for extra storage space. Babington Road is a tree-lined residential road consisting of mainly Victorian houses and conversion flats set in the heart of Streatham between two large commons. The nearest transport is at Streatham and Streatham Common stations, with speedy links both to the City and West End. There are many excellent local pubs, restaurants and independent cafes. Shops nearby include a 24hour Tesco Extra, an Aldi and an M&S Food Hall amongst many others. The modern Ice Rink and Leisure Centre, 24 hour Gym and Hideaway Jazz club are a short walk away.