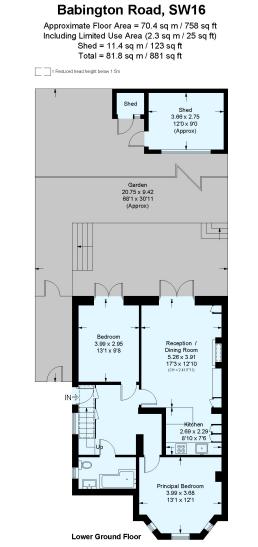

## LOCATION

Streatham (Close to Thameslink Station)

 $(\mathbf{N})$ 

This plan is for layout guidance only. Not drawn to scale unless stated. Windows and door openings are approximate. Whilst every care is taken in the preparation of this plan, please check all dimensions, shapes and compass bearings before making any decisions reliant upon them. (ID788124)