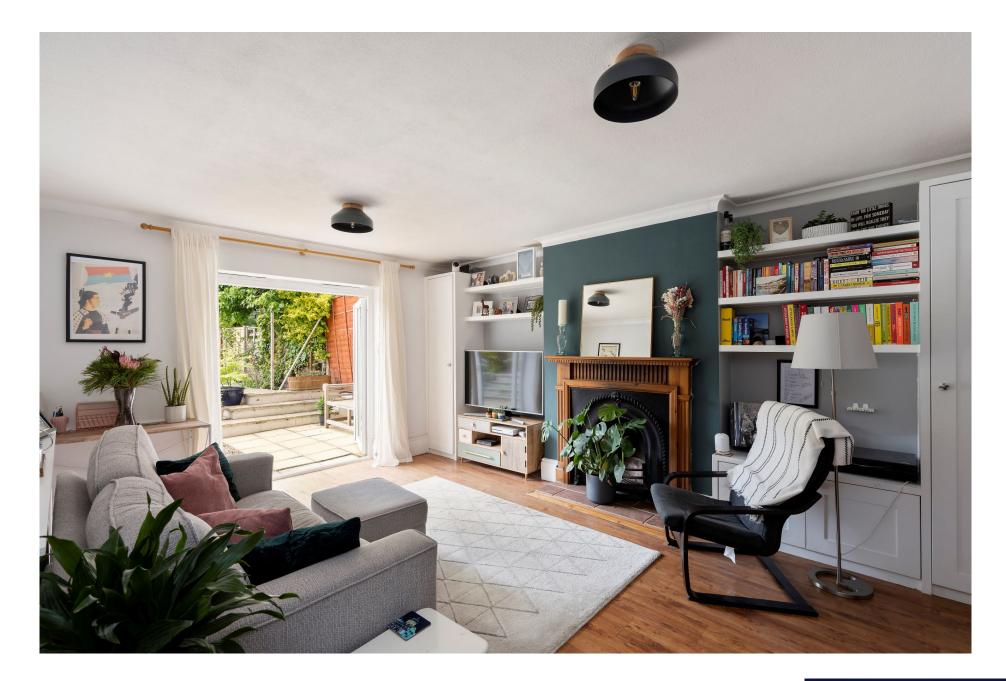

Available exclusively through Winkworth we are delighted to present this lower ground floor apartment set within a handsome semi-detached Victorian house. There is a private side access entrance set back from the street and as you enter the property the hallway opens onto a spacious open-plan living area with French doors that lead out onto the large 68ft shared garden and a private patio area. This light-filled property has been neutrally decorated and tastefully styled throughout and the reception area has a feature fireplace and built-in shelving/storage into the alcoves. The fitted shaker style kitchen located to the rear has ample wall and base units and is equipped with the usual integrated appliances. There is also a breakfast bar area for sitting and dining. A stylish and newly fitted bathroom at the rear of this floor has a bath, a wash hand basin and a WC and there are two double bedrooms. The principal room has double glazed windows, perfect for letting in natural light and the second double bedroom (currently used as a second reception/dining/study) gives you direct access onto the outdoor space, perfect for summer entertaining. There is also the added benefit of a shed located towards the rear of the shared garden for extra storage space. Babington Road is a tree-lined residential road consisting of mainly Victorian houses and conversion flats set in the heart of Streatham between two large commons. The nearest transport is at Streatham and Streatham Common stations, with speedy links both to the City and West End. There are many excellent local pubs, restaurants and independent cafes. Shops nearby include a 24hour Tesco Extra, an Aldi and an M&S Food Hall amongst many others. The modern Ice Rink and Leisure Centre, 24 hour Gym and Hideaway Jazz club are a short walk away.