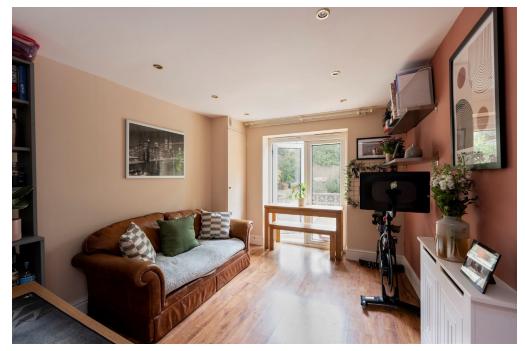

Available exclusively through Winkworth we are delighted to present this lower ground floor apartment set within a handsome semi-detached Victorian house. There is a private side access entrance set back from the street and as you enter the property the hallway opens onto a spacious open-plan living area with French doors that lead out onto the large 68ft shared garden and a private patio area. This light-filled property has been neutrally decorated and tastefully styled throughout and the reception area has a feature fireplace and built-in shelving/storage into the alcoves. The fitted shaker style kitchen located to the rear has ample wall and base units and is equipped with the usual integrated appliances. There is also a breakfast bar area for sitting and dining. A stylish and newly fitted bathroom at the rear of this floor has a bath, a wash hand basin and a WC and there are two double bedrooms. The principal room has double glazed windows, perfect for letting in natural light and the second double bedroom (currently used as a second reception/dining/study) gives you direct access onto the outdoor space, perfect for summer entertaining. There is also the added benefit of a shed located towards the rear of the shared garden for extra storage space. Babington Road is a tree-lined residential road consisting of mainly Victorian houses and conversion flats set in the heart of Streatham between two large commons. The nearest transport is at Streatham and Streatham Common stations, with speedy links both to the City and West End. There are many excellent local pubs, restaurants and independent cafes. Shops nearby include a 24hour Tesco Extra, an Aldi and an M&S Food Hall amongst many others. The modern Ice Rink and Leisure Centre, 24 hour Gym and Hideaway Jazz club are a short walk away.