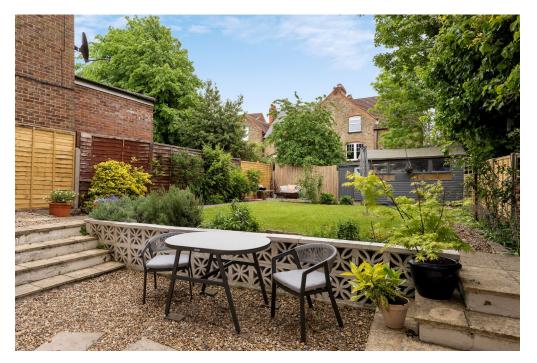

Available exclusively through Winkworth we are delighted to present this lower ground floor apartment set within a handsome semi-detached Victorian house. There is a private side access entrance set back from the street and as you enter the property the hallway opens onto a spacious open-plan living area with French doors that lead out onto the large 68ft shared garden and a private patio area. This light-filled property has been neutrally decorated and tastefully styled throughout and the reception area has a feature fireplace and built-in shelving/storage into the alcoves. The fitted shaker style kitchen located to the rear has ample wall and base units and is equipped with the usual integrated appliances. There is also a breakfast bar area for sitting and dining. A stylish and newly fitted bathroom at the rear of this floor has a bath, a wash hand basin and a WC and there are two double bedrooms. The principal room has double glazed windows, perfect for letting in natural light and the second double bedroom (currently used as a second reception/dining/study) gives you direct access onto the outdoor space, perfect for summer entertaining. There is also the added benefit of a shed located towards the rear of the shared garden for extra storage space. Babington Road is a tree-lined residential road consisting of mainly Victorian houses and conversion flats set in the heart of Streatham between two large commons. The nearest transport is at Streatham and Streatham Common stations, with speedy links both to the City and West End. There are many excellent local pubs, restaurants and independent cafes. Shops nearby include a 24hour Tesco Extra, an Aldi and an M&S Food Hall amongst many others. The modern Ice Rink and Leisure Centre, 24 hour Gym and Hideaway Jazz club are a short walk away.