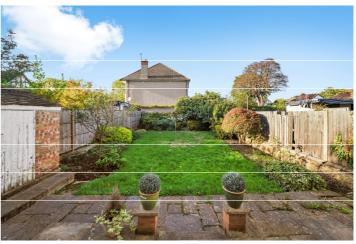

## **DESCRIPTION:**

Well-proportioned semi-detached family home which is conveniently located within close proximity to Acton Town underground station and Gunnersbury Park. The house comprises four bedrooms, two bathrooms, two reception rooms and a separate kitchen. In addition, the property further benefits from private driveway which allows off-street parking for at least two vehicles and a private secluded rear garden. The house spans over 1,400 sq ft and also holds potential for loft conversion and rear extension subject to planning permission and relevant consents. Chain-free sale.