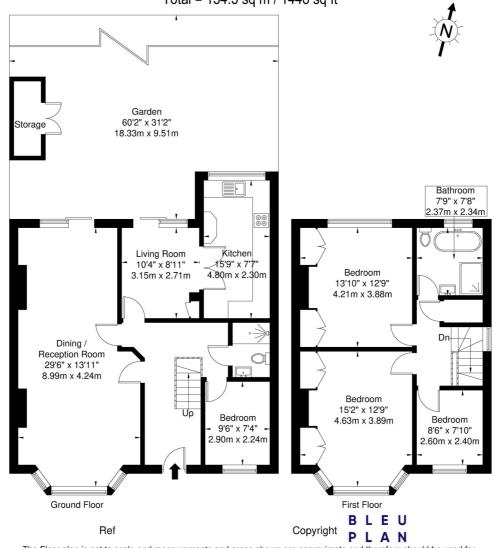

## **Gunnersbury Lane W3 9BB**

Approx. Gross Internal Area = 132.0 sq m / 1421 sq ft Storage = 2.5 sq m / 27 sq ft Total = 134.5 sq m / 1448 sq ft

The Floor plan is not to scale and measurements and areas shown are approximate and therefore should be used for illustrative purposes only. The plan has been prepared in accordance with the RICS code of Measuring Practice and whilst we have confidence in the information produced it must not be relied on. If there is any aspect of particular importance, you should carry out or commission your own inspection of the property.