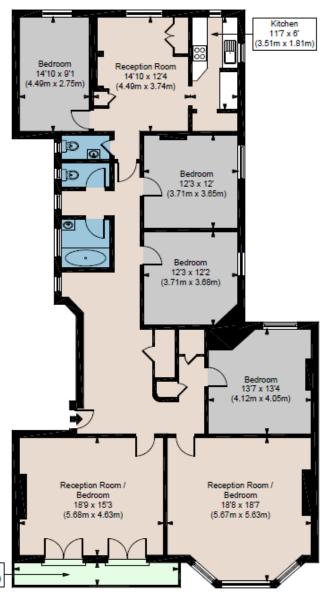

The current layout provides four double bedrooms, three reception rooms, one bathroom and two WCs. With the necessary building consent there is scope to rearrange and modernise the space to provide a more contemporary floorplate, bringing 21<sup>st</sup> century technology into a superb period shell. With private outside space as well as access to award winning communal gardens and a share in the Freehold, this is a must-see property.

Entrance hall | Three reception rooms | Kitchen | Four bedrooms | Bathroom | Two WCs | Balcony | Lift | Access to communal gardens (STTUC)

#### APPROX. GROSS INTERNAL AREA \* 2052 Ft 2 - 190.63 M 2

\* Measurements taken from supplied plans

Illustration For Identification Only, Not to Scale All Calculations include Any/All Areas Under 1.5m Head Height.

\* As Defined by RICS - Code of Measuring Practice

This floorplan is for illustration purposes only and is not to scale. The position and size of doors, windows, appliances and other features are approximate

South Kensington Sales | 020 7373 5052 southkensington@winkworth.co.uk

See things differently

19'10 x 3' (6.01m x 0.90m)

Floorplan is for illustrative purposes only and is not to scale.

Every attempt has been made to ensure the accuracy of the floorplan shown, however all measurements, fixtures, fittings and data shown are an approximate interpretation for illustrative purposes only.

Liability for errors, omissions or mis-statement through negligence or otherwise is hereby excluded. **CP**CREATIVE

FIRST FLOOR