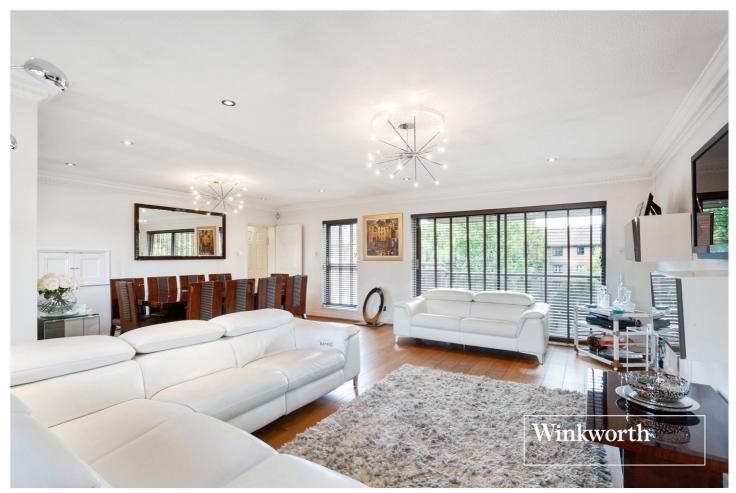

## **DESCRIPTION:**

We are pleased to offer this well-presented spacious three/four bedroom penthouse apartment set in a much sought-after development on Regents Park Road, ideally located for transport links, amenities and recreational parkland, such as Stephens House & Gardens. The property boasts in excess of 1800 sq.ft of living space and comprises master bedroom with en suite shower and dressing area, a further two bedrooms, one with en suite bathroom, eat-in kitchen, large reception room with direct access to a private roof terrace, leading to the master bedroom, study room/bed 4, family bathroom and ample storage throughout. Further benefits include lift-in-block, communal gardens, residents' parking, garage-en-bloc, onsite porterage and being offered on a chain free basis.

## **AT A GLANCE**

- Luxury development
- Penthouse apartment
- Three/four bedroom
- Two En suite & dressing area & Family bathroom
- Large reception room
- Private roof terrace
- Parking & Garage-En-Bloc
- Onsite Porterage
- Lift-in Block