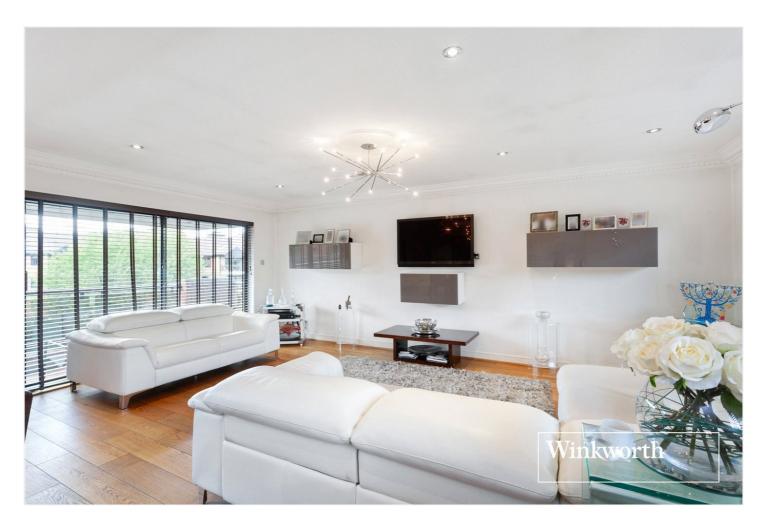

## **DESCRIPTION:**

We are pleased to offer this well-presented spacious three/four bedroom penthouse apartment set in a much sought-after development on Regents Park Road, ideally located for transport links, amenities and recreational parkland, such as Stephens House & Gardens. The property boasts in excess of 1800 sq.ft of living space and comprises master bedroom with en suite shower and dressing area, a further two bedrooms, one with en suite bathroom, eat-in kitchen, large reception room with direct access to a private roof terrace, leading to the master bedroom, study room/bed 4, family bathroom and ample storage throughout. Further benefits include lift-in-block, communal gardens, residents' parking, garage-en-bloc, onsite porterage and being offered on a chain free basis.

## **AT A GLANCE**

- Luxury development
- Penthouse apartment
- Three/four bedroom
- Two En suite & dressing area & Family bathroom
- Large reception room
- Private roof terrace
- Parking & Garage-En-Bloc
- Onsite Porterage
- Lift-in Block