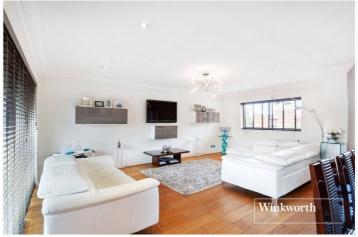

## **DESCRIPTION:**

We are pleased to offer this well-presented spacious three/four bedroom penthouse apartment set in a much sought-after development on Regents Park Road, ideally located for transport links, amenities and recreational parkland, such as Stephens House & Gardens. The property boasts in excess of 1800 sq.ft of living space and comprises master bedroom with en suite shower and dressing area, a further two bedrooms, one with en suite bathroom, eat-in kitchen, large reception room with direct access to a private roof terrace, leading to the master bedroom, study room/bed 4, family bathroom and ample storage throughout. Further benefits include lift-in-block, communal gardens, residents' parking, garage-en-bloc, onsite porterage and being offered on a chain free basis.

## **AT A GLANCE**

- Luxury development
- Penthouse apartment
- Three/four bedroom
- Two En suite & dressing area & Family bathroom
- Large reception room
- Private roof terrace
- Parking & Garage-En-Bloc
- Onsite Porterage
- Lift-in Block