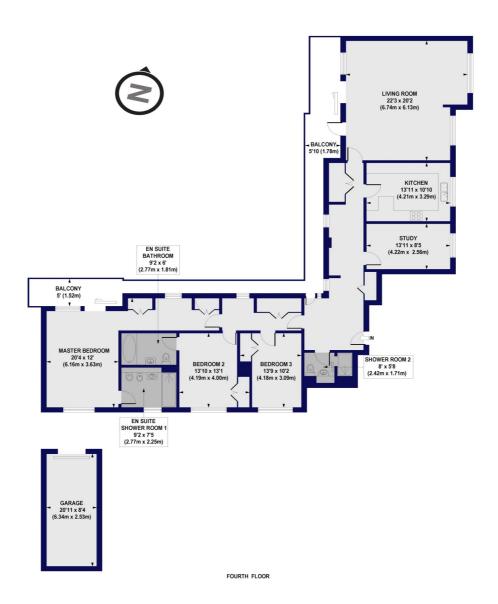

## **Spencer Close, N3**

Approx. Gross Internal Floor Area 2002 sq. ft / 186.00 sq. m (Including Garage) Approx. Gross Internal Floor Area 1829 sq. ft / 169.96 sq. m (Excluding Garage)

All measurements of walls, doors, windows, fittings and appliances, including their size and location, are shown as standard sizes and do not constitute any warranty or representation by the seller, their agent or CP Creative. Any intending purchaser must satisfy himself by inspection or otherwise as to the correctness of the information contained in these plans. This plan is for illustrative purposes only and should be used as such by any prospective purchasers.