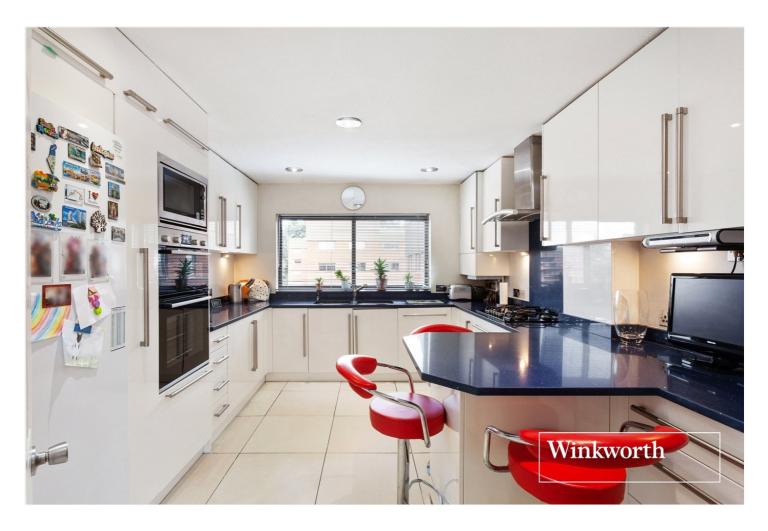

## **DESCRIPTION:**

We are pleased to offer this well-presented spacious three/four bedroom penthouse apartment set in a much sought-after development on Regents Park Road, ideally located for transport links, amenities and recreational parkland, such as Stephens House & Gardens. The property boasts in excess of 1800 sq.ft of living space and comprises master bedroom with en suite shower and dressing area, a further two bedrooms, one with en suite bathroom, eat-in kitchen, large reception room with direct access to a private roof terrace, leading to the master bedroom, study room/bed 4, family bathroom and ample storage throughout. Further benefits include lift-in-block, communal gardens, residents' parking, garage-en-bloc, onsite porterage and being offered on a chain free basis.