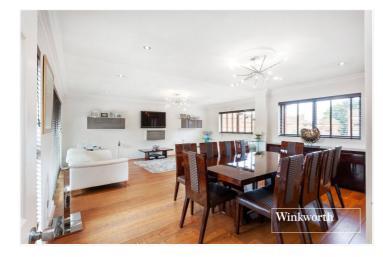

## **DESCRIPTION:**

We are pleased to offer this well-presented spacious three/four bedroom penthouse apartment set in a much sought-after development on Regents Park Road, ideally located for transport links, amenities and recreational parkland, such as Stephens House & Gardens. The property boasts in excess of 1800 sq.ft of living space and comprises master bedroom with en suite shower and dressing area, a further two bedrooms, one with en suite bathroom, eat-in kitchen, large reception room with direct access to a private roof terrace, leading to the master bedroom, study room/bed 4, family bathroom and ample storage throughout. Further benefits include lift-in-block, communal gardens, residents' parking, garage-en-bloc, onsite porterage and being offered on a chain free basis.

## **AT A GLANCE**

- Luxury development
- Penthouse apartment
- Three/four bedroom
- Two En suite & dressing area & Family bathroom
- Large reception room
- Private roof terrace
- Parking & Garage-En-Bloc
- Onsite Porterage
- Lift-in Block