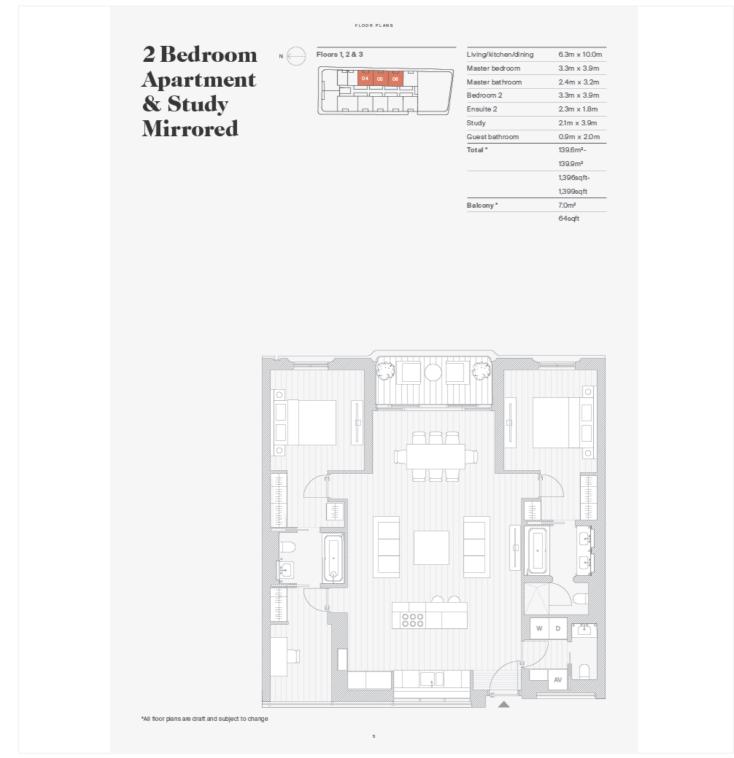

Service charge: between £7.50 to £8.50 per sq ft<sup>2</sup> | Ground rent for a 2 bedroom: £1,250 p.a | Council tax- tbc | Leasehold: about 994 years

for every step...

for every step...

This floorplan is for illustration purposes only and is not to scale. The position and size of doors, windows, appliances and other features are approximate.