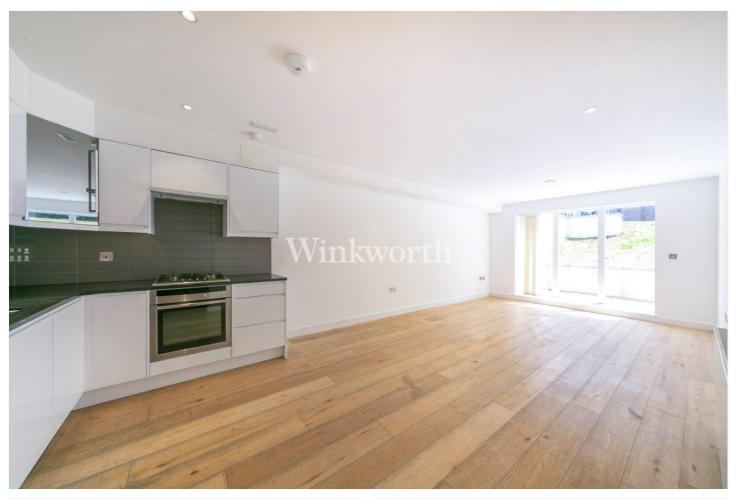

## **DESCRIPTION:**

A stunning three bedroom apartment with direct access to communal gardens and additional private courtyard at the front. This stunning apartment is located a short walk to Hendon Central Station as well as the many the shops, cafés and facilities that this fantastic area has to offer. The property comprises, three large double bedrooms each with ample storage, two fully fitted bathrooms and a large open plan reception with a fully fitted integrated kitchen. The property also benefits access to residents parking. Chain free. Long lease.

## AT A GLANCE

- THREE DOUBLE BEDROOM APARTMENT FOR SALE
- OVER 1100 SQ FT OF LIVING SPACE
- COMMUNAL GARDENS PLUS A PIRVATE FRONT COURTYARD
- ACCESS TO PARKING
- LONG LEASEHOLD OVER 950 YEARS
- CHAIN FREE