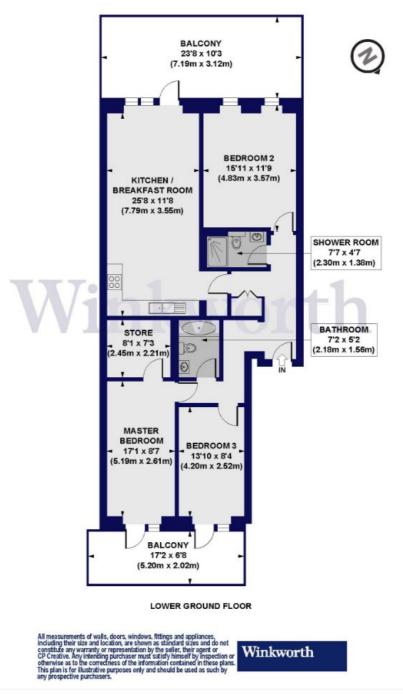

## Graham Road, NW4 Approx. Gross Internal Floor Area 1114 sq. ft / 103.46 sq. m

This floorplan is for illustration purposes only and is not to scale. The position and size of doors, windows, appliances and other features are approximate.