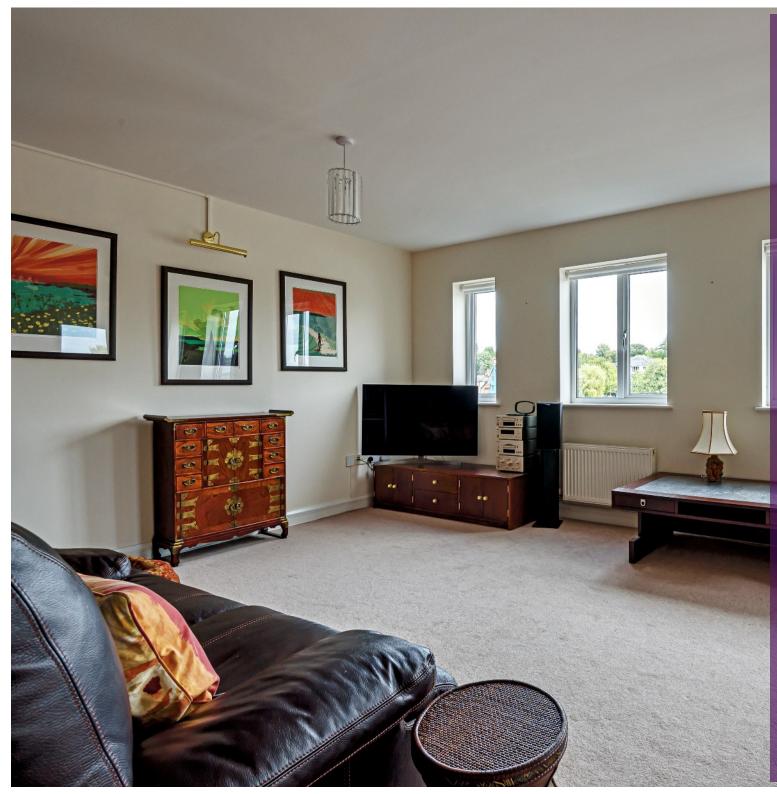

### 01392 271177 | exeter@winkworth.co.uk

Communal entrance door with a security entrance intercom into the communal hallway with a lift or stair access to the first floor.

Front door through to hallway with video entry phone. Two large storage cupboards, one housing the washing machine with shelving. Open plan living/dining room is a spacious area taking full advantage of the wonderful river views, patio door opening onto the large balcony. The kitchen itself offers plenty of storage with modern wall and base units with under counter lighting. Integrated Neff appliances, including four gas ring hob with extractor hood, electric double oven and integrated fridge/freezer and Neff dishwasher. The kitchen and breakfast room also provides space for a breakfast table, for family dining.