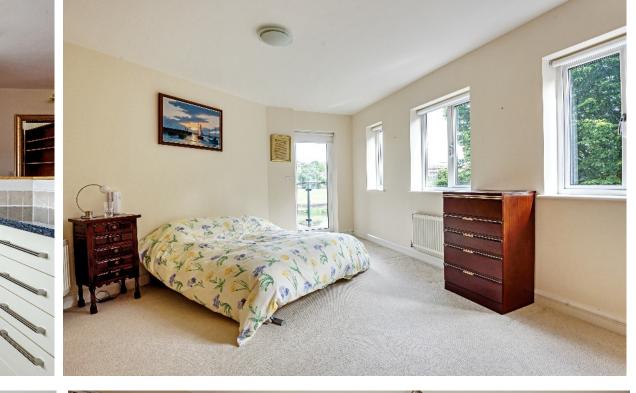

Bedroom one with double glazed widows to the front taking full advantage of the great views, with door giving access to the balcony. Wall mounted radiator, double and single built in wardrobes. A modern en-suite shows room, low level WC, wash hand basin and shower. Chrome heated towel rail, wall mirror and extractor fan.

Bedroom two is a second double bedroom with UPVC windows, built in shelving with lighting and cupboards with hanging rail. Double glazed door out onto the balcony. Family bathroom, a modern suite with panelled bath with mains shower over, low level WC, pedestal wash hand basin, mirror with light over, heated towel rail.