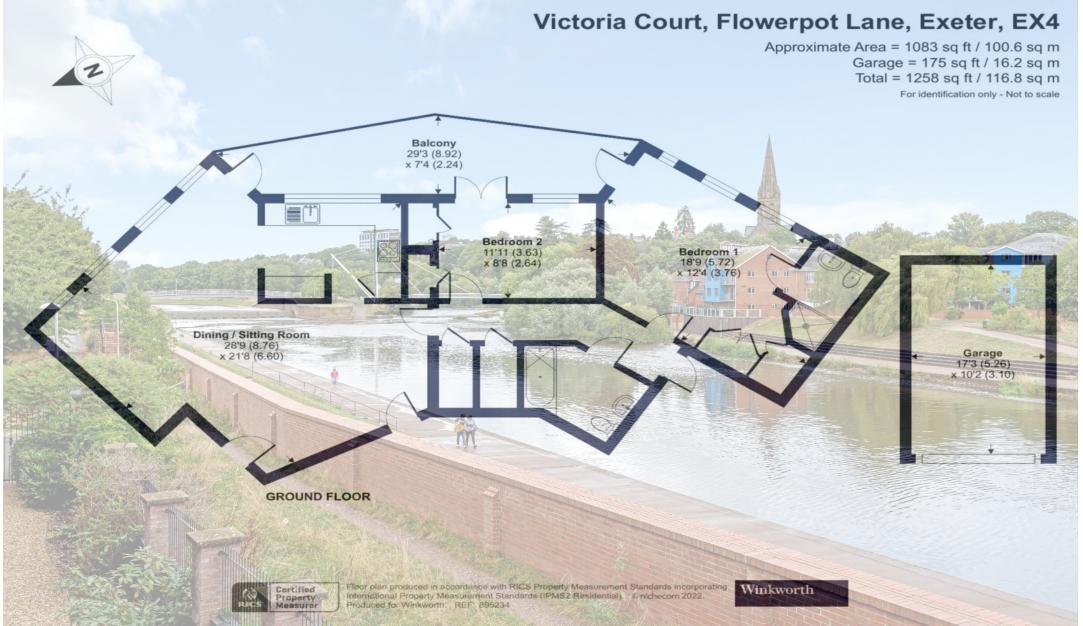

### 01392 271177 | exeter@winkworth.co.uk

Communal entrance door with a security entrance intercom into the communal hallway with a lift or stair access to the first floor.

Front door through to hallway with video entry phone. Two large storage cupboards, one housing the washing machine with shelving. Open plan living/dining room is a spacious area taking full advantage of the wonderful river views, patio door opening onto the large balcony. The kitchen itself offers plenty of storage with modern wall and base units with under counter lighting. Integrated Neff appliances, including four gas ring hob with extractor hood, electric double oven and integrated fridge/freezer and Neff dishwasher. The kitchen and breakfast room also provides space for a breakfast table, for family dining.

Bedroom one with double glazed widows to the front taking full advantage of the great views, with door giving access to the balcony. Wall mounted radiator, double and single built in wardrobes. A modern en-suite shows room, low level WC, wash hand basin and shower. Chrome heated towel rail, wall mirror and extractor fan.

Bedroom two is a second double bedroom with UPVC windows, built in shelving with lighting and cupboards with hanging rail. Double glazed door out onto the balcony. Family bathroom, a modern suite with panelled bath with mains shower over, low level WC, pedestal wash hand basin, mirror with light over, heated towel rail.

The apartment building offers a garage close to the communal entrance.

Lease 125 years from 1<sup>st</sup> January 2006 Service Charge £1,940.74 pa Ground Rent £150 pa