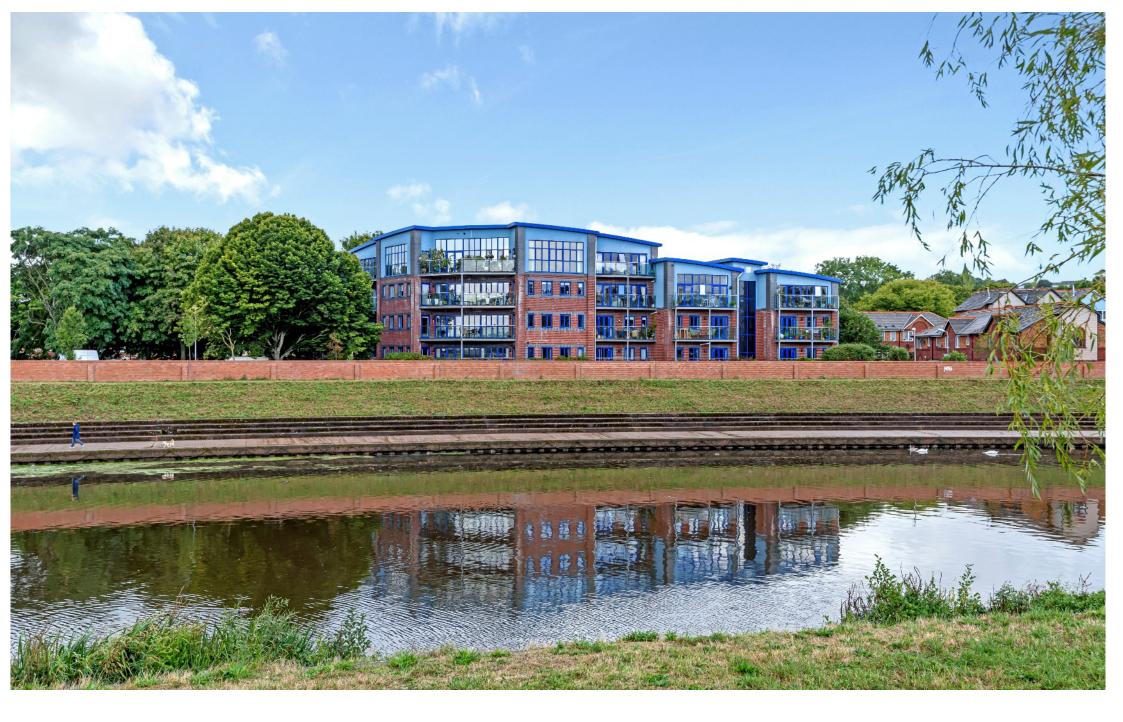

# FLAT 10, VICTORIA COURT, EXETER, EX4 1EA

This impressive, first floor spacious apartment is set in a prime position, close to the quay, with magnificent 180 degree views across the River Exe to the old quarter of Exeter City Centre with easy access to all of the city's amenities and close access to the level riverside walks and cycle paths.

### 01392 271177 | exeter@winkworth.co.uk

Communal entrance door with a security entrance intercom into the communal hallway with a lift or stair access to the first floor.

Front door through to hallway with video entry phone. Two large storage cupboards, one housing the washing machine with shelving. Open plan living/dining room is a spacious area taking full advantage of the wonderful river views, patio door opening onto the large balcony. The kitchen itself offers plenty of storage with modern wall and base units with under counter lighting. Integrated Neff appliances, including four gas ring hob with extractor hood, electric double oven and integrated fridge/freezer and Neff dishwasher. The kitchen and breakfast room also provides space for a breakfast table, for family dining.