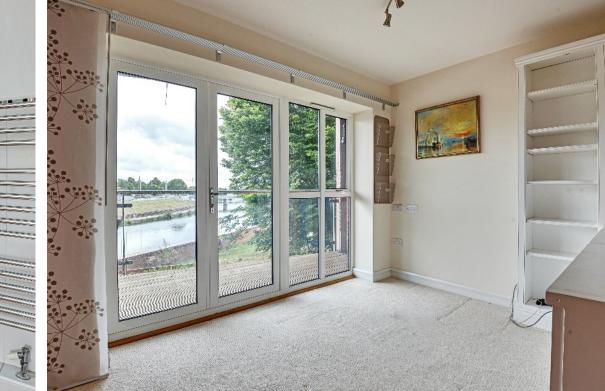

# FLAT 10, VICTORIA COURT, EXETER, EX4 1EA

This impressive, first floor spacious apartment is set in a prime position, close to the quay, with magnificent 180 degree views across the River Exe to the old quarter of Exeter City Centre with easy access to all of the city's amenities and close access to the level riverside walks and cycle paths.

Bedroom one with double glazed widows to the front taking full advantage of the great views, with door giving access to the balcony. Wall mounted radiator, double and single built in wardrobes. A modern en-suite shows room, low level WC, wash hand basin and shower. Chrome heated towel rail, wall mirror and extractor fan.