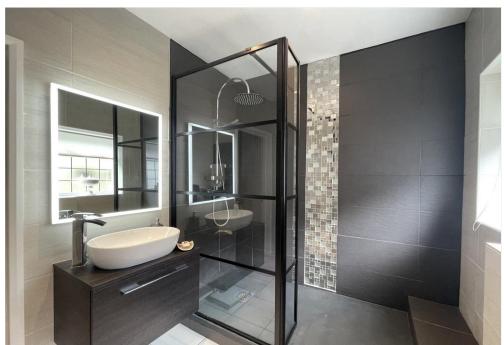

A double bedroom (two) features a bay window with the original window seat, also to the front aspect

The downstairs shower room is very well refitted including a walk-in shower with stunning crittall style surround, vanity unit with drawer and touch control light-up mirror. There are two windows to the side aspect