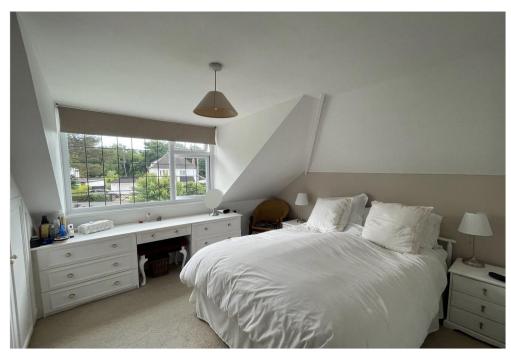

A double bedroom (two) features a bay window with the original window seat, also to the front aspect

The downstairs shower room is very well refitted including a walk-in shower with stunning crittall style surround, vanity unit with drawer and touch control light-up mirror. There are two windows to the side aspect

### First floor:

The principal bedroom has an ample range of fitted wardrobes and a window to the front aspect

A separate shower room has a Velux window to the side aspect

Bedroom three overlooks the rear aspect