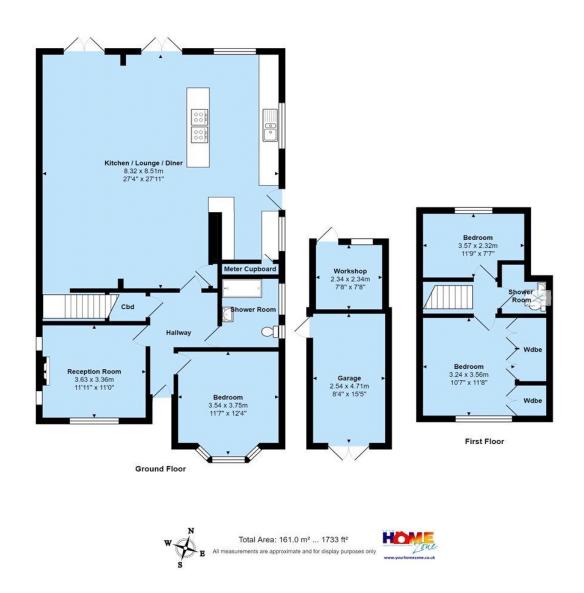

## Description:

An attractive porch leads through into the entrance hall

The living room features the original Deco 30's fireplace and the original round leaded light picture windows as well as a window to the front aspect

A double bedroom (two) features a bay window with the original window seat, also to the front aspect

The downstairs shower room is very well refitted including a walk-in shower with stunning crittall style surround, vanity unit with drawer and touch control light-up mirror. There are two windows to the side aspect

The open plan kitchen / living area is a fantastic entertaining space and features a log burner and a superb fitted kitchen with central island, range cooker (7 gas burner with double oven and grill) and stylish high gloss wall and base cabinets finished in a chic contemporary style. There is also a well thought out utility area and integrated appliances including a freezer, fridge, dishwasher, and built-in bin storage

### First floor:

The principal bedroom has an ample range of fitted wardrobes and a window to the front aspect

A separate shower room has a Velux window to the side aspect

Bedroom three overlooks the rear aspect

Outside there is a gravel driveway, a single detached garage and two high quality shed /workrooms along with exceedingly pretty and beautifully landscaped front and back gardens

# **Summary:**

- Three bedrooms
- Two bathrooms
- Open plan kitchen / living room
- Garden
- Gravel driveway
- Single detached garage
- Council tax band E