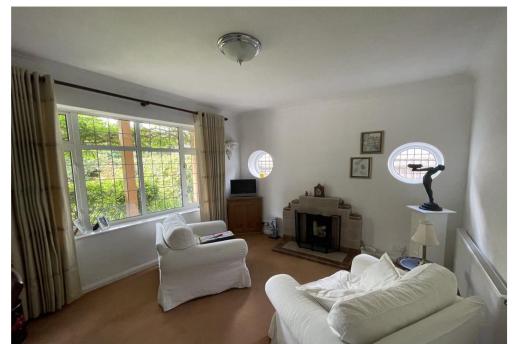

## Description:

An attractive porch leads through into the entrance hall

The living room features the original Deco 30's fireplace and the original round leaded light picture windows as well as a window to the front aspect