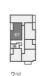

# TYPE C2

#### 2 BEDROOM APARTMENT

#### **Total Floor Area**

74.0 sq m 797 sq ft

### Total Outside Area

8.3 sq m 89.34 sq ft

### Kitchen/Living/Dining

5.48m x 4.78m 18'0" x 15'8"

## Master Bedroom

5.15m x 3.16m 16'11" x 10'4"

#### Bedroom 2

4.00m x 3.20m 13'1" x 10'6"

#### West facing balcony

\*Terrace to Plot 62 only.

Plot 85 Fifth floor Plot 79 Fourth floor Plot 73 Third floor

Plot 67 Second floor Plot 62 First floor

This floorplan is for illustration purposes only and is not to scale. The position and size of doors, windows, appliances and other features are approximate.