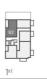

# TYPE C2

#### 2 BEDROOM APARTMENT

#### **Total Floor Area**

74.0 sq m 797 sq ft

### Total Outside Area

8.3 sq m 89.34 sq ft

### Kitchen/Living/Dining

5.48m x 4.78m 18'0" x 15'8"

## Master Bedroom

5.15m x 3.16m 16'11" x 10'4"

#### Bedroom 2

4.00m x 3.20m 13'1" x 10'6"

#### West facing balcony

\*Terrace to Plot 62 only.

Plot 85 Fifth floor Plot 79 Fourth floor Plot 73 Third floor

Plot 67 Second floor Plot 62 First floor

This floorplan is for illustration purposes only and is not to scale. The position and size of doors, windows, appliances and other features are approximate.