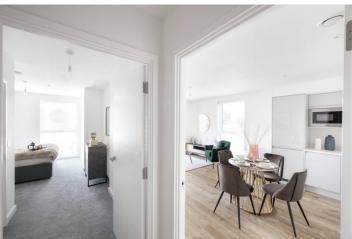

## Master Bedroom

5.15m x 3.16m 16'11" x 10'4"

#### Bedroom 2

4.00m x 3.20m 13'1" x 10'6"