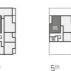

# TYPE C2

#### 2 BEDROOM APARTMENT

#### **Total Floor Area**

74.0 sq m 797 sq ft

### Total Outside Area

8.3 sq m 89.34 sq ft

### Kitchen/Living/Dining

5.48m x 4.78m 18'0" x 15'8"

## Master Bedroom

5.15m x 3.16m 16'11" x 10'4"

#### Bedroom 2

4.00m x 3.20m 13'1" x 10'6"

#### West facing balcony

\*Terrace to Plot 62 only.

Plot 85 Fifth floor Plot 79 Fourth floor Plot 73 Third floor

Plot 67 Second floor Plot 62 First floor

This floorplan is for illustration purposes only and is not to scale. The position and size of doors, windows, appliances and other features are approximate.