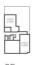

# TYPE C2

#### 2 BEDROOM APARTMENT

#### **Total Floor Area**

74.0 sq m 797 sq ft

### Total Outside Area

8.3 sq m 89.34 sq ft

### Kitchen/Living/Dining

5.48m x 4.78m 18'0" x 15'8"

## Master Bedroom

5.15m x 3.16m 16'11" x 10'4"

#### Bedroom 2

4.00m x 3.20m 13'1" x 10'6"

#### West facing balcony

\*Terrace to Plot 62 only.

Plot 85 Fifth floor Plot 79 Fourth floor Plot 73 Third floor

Plot 67 Second floor Plot 62 First floor

This floorplan is for illustration purposes only and is not to scale. The position and size of doors, windows, appliances and other features are approximate.