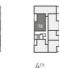

# TYPE C2

#### 2 BEDROOM APARTMENT

#### **Total Floor Area**

74.0 sq m 797 sq ft

### Total Outside Area

8.3 sq m 89.34 sq ft

### Kitchen/Living/Dining

5.48m x 4.78m 18'0" x 15'8"

## Master Bedroom

5.15m x 3.16m 16'11" x 10'4"

#### Bedroom 2

4.00m x 3.20m 13'1" x 10'6"

#### West facing balcony

\*Terrace to Plot 62 only.

Plot 85 Fifth floor Plot 79 Fourth floor Plot 73 Third floor

Plot 67 Second floor Plot 62 First floor

This floorplan is for illustration purposes only and is not to scale. The position and size of doors, windows, appliances and other features are approximate.