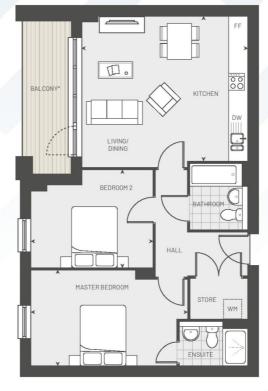

# TYPE C2

#### 2 BEDROOM APARTMENT

#### **Total Floor Area**

74.0 sq m 797 sq ft

### Total Outside Area

8.3 sq m 89.34 sq ft

### Kitchen/Living/Dining

5.48m x 4.78m 18'0" x 15'8"

## Master Bedroom

5.15m x 3.16m 16'11" x 10'4"

#### Bedroom 2

4.00m x 3.20m 13'1" x 10'6"

#### West facing balcony

\*Terrace to Plot 62 only.

Plot 85 Fifth floor Plot 79 Fourth floor Plot 73 Third floor

Plot 67 Second floor Plot 62 First floor

This floorplan is for illustration purposes only and is not to scale. The position and size of doors, windows, appliances and other features are approximate.