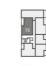

# TYPE C2

#### 2 BEDROOM APARTMENT

#### **Total Floor Area**

74.0 sq m 797 sq ft

### Total Outside Area

8.3 sq m 89.34 sq ft

### Kitchen/Living/Dining

5.48m x 4.78m 18'0" x 15'8"

## Master Bedroom

5.15m x 3.16m 16'11" x 10'4"

#### Bedroom 2

4.00m x 3.20m 13'1" x 10'6"

#### West facing balcony

\*Terrace to Plot 62 only.

Plot 85 Fifth floor Plot 79 Fourth floor Plot 73 Third floor

Plot 67 Second floor Plot 62 First floor

This floorplan is for illustration purposes only and is not to scale. The position and size of doors, windows, appliances and other features are approximate.