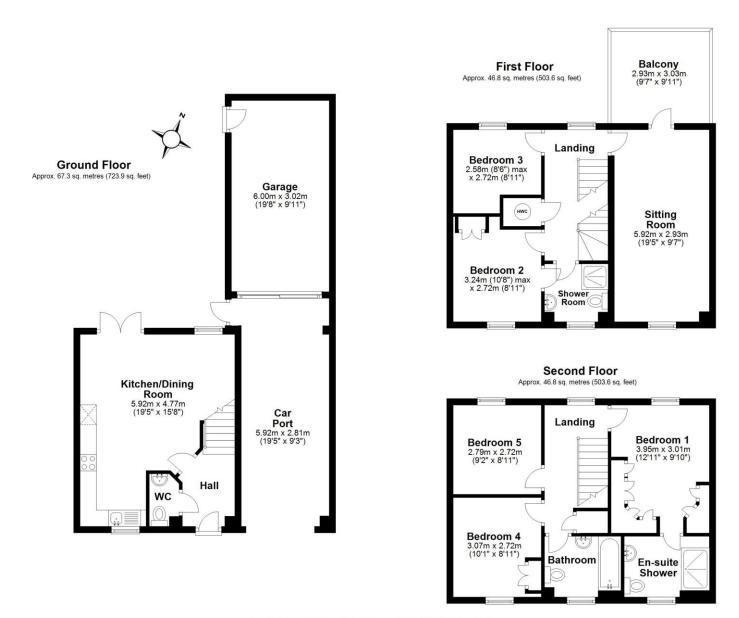

#### **AT A GLANCE**

Ground floor: entrance hall cloakroom open plan kitchen / dining room with doors to the garden First floor: sitting room with door to the balcony two double bedrooms shower room Second floor: master bedroom with ensuite shower room two further bedrooms family bathroom Outside: covered driveway parking and garage enclosed rear garden with paved seating area and lawn

Total area: approx. 160.8 sq. metres (1731.2 sq. feet)

Devizes | 01380 729 777 | devizes@winkworth.co.uk

winkworth.co.uk