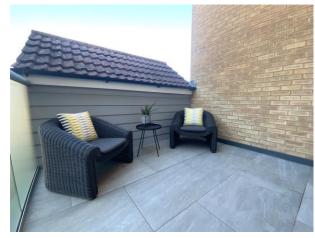

## 54 ANZIO ROAD, DEVIZES, WILTSHIRE, SN10 2GF

Dating back to 2009, this family home has been stylishly updated by the current owner and is presented in absolutely immaculate condition, ready for a new owner to move straight into in time for Christmas. This is a spacious and sunny family home, arranged over three floors and with both a charming garden and a sun drenched balcony leading into the first floor sitting room. The current owner has updated and redecorated the entire property and it is all in apple pie order both inside and in the lovely garden.

#### **AT A GLANCE**

Ground floor: entrance hall cloakroom open plan kitchen / dining room with doors to the garden First floor: sitting room with door to the balcony two double bedrooms shower room Second floor: master bedroom with ensuite shower room two further bedrooms family bathroom Outside: covered driveway parking and garage enclosed rear garden with paved seating area and lawn