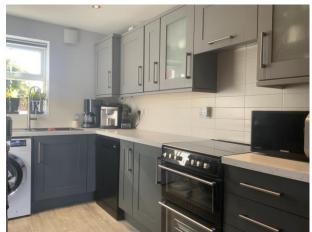

## 54 ANZIO ROAD, DEVIZES, WILTSHIRE, SN10 2GF

Dating back to 2009, this family home has been stylishly updated by the current owner and is presented in absolutely immaculate condition, ready for a new owner to move straight into in time for Christmas. This is a spacious and sunny family home, arranged over three floors and with both a charming garden and a sun drenched balcony leading into the first floor sitting room. The current owner has updated and redecorated the entire property and it is all in apple pie order both inside and in the lovely garden.

#### **AT A GLANCE**

Ground floor: entrance hall cloakroom open plan kitchen / dining room with doors to the garden First floor: sitting room with door to the balcony two double bedrooms shower room Second floor: master bedroom with ensuite shower room two further bedrooms family bathroom Outside: covered driveway parking and garage enclosed rear garden with paved seating area and lawn