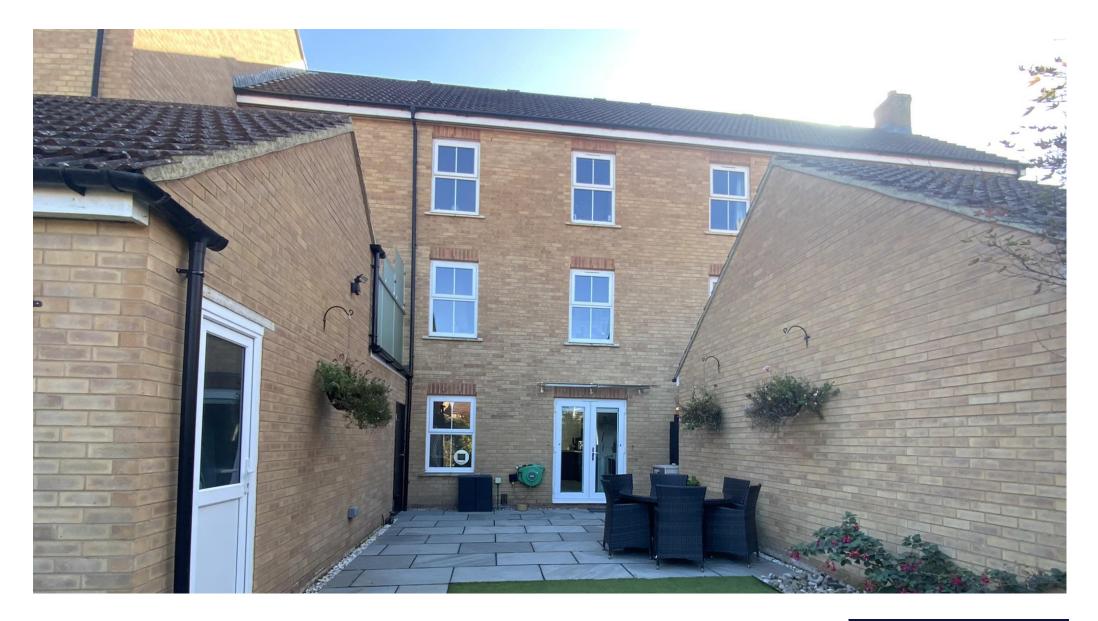

## 54 ANZIO ROAD, DEVIZES, WILTSHIRE, SN10 2GF

Dating back to 2009, this family home has been stylishly updated by the current owner and is presented in absolutely immaculate condition, ready for a new owner to move straight into in time for Christmas. This is a spacious and sunny family home, arranged over three floors and with both a charming garden and a sun drenched balcony leading into the first floor sitting room. The current owner has updated and redecorated the entire property and it is all in apple pie order both inside and in the lovely garden.

#### **AT A GLANCE**

Ground floor: entrance hall cloakroom open plan kitchen / dining room with doors to the garden First floor: sitting room with door to the balcony two double bedrooms shower room Second floor: master bedroom with ensuite shower room two further bedrooms family bathroom Outside: covered driveway parking and garage enclosed rear garden with paved seating area and lawn