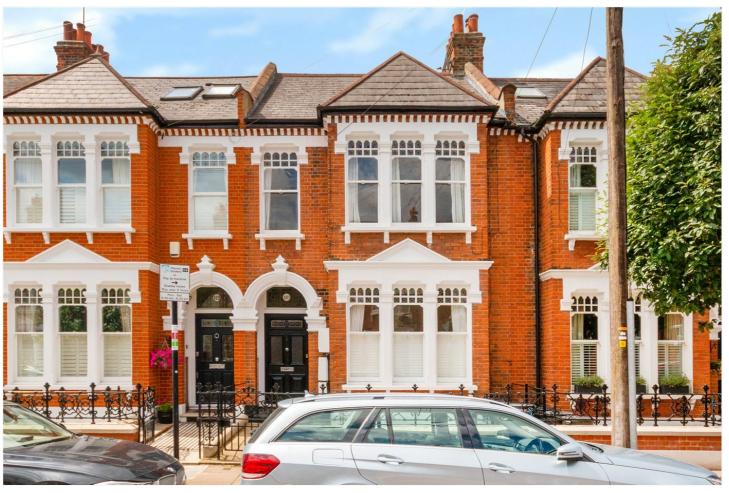

LOUISVILLE ROAD, SW17 £575,000

## **DESCRIPTION:**

Two bedroom first floor period conversion. Perfectly positioned on this quiet and pretty tree-lined street within the prestigious Heaver Estate. The picturesque Tooting Common and Tooting Bec tube a short stroll away. With neutral tones and light filled this is a great opportunity to create a fabulous living space to your own specification. Offering two good size double bedrooms, ensuite to principal bedroom. A separate shower room and open plan kitchen/reception. Further benefitting from a long lease and chain-free sale.

The excellent amenities on Balham High Road and Tooting Bec are within walking distance and transport is excellent with Tooting Bec Underground station and Balham mainline and Underground stations being close by.