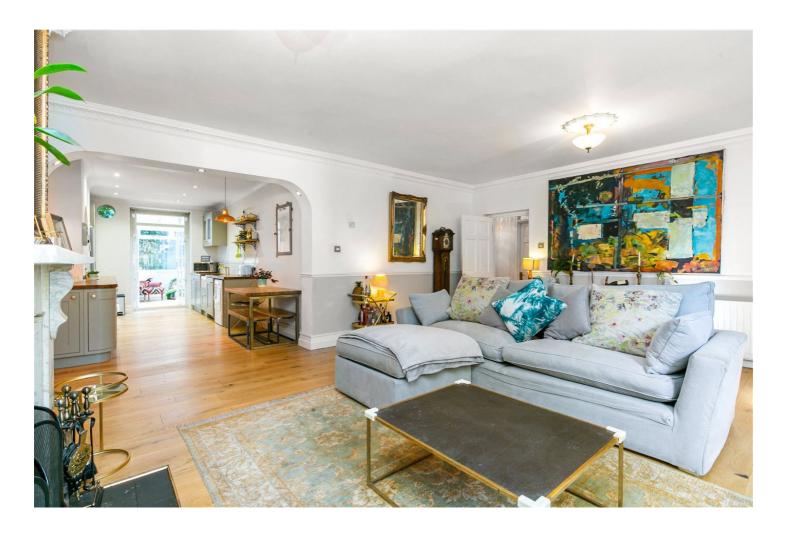

## **DESCRIPTION:**

Located in one of Highbury's most sought-after streets, is this sensational two bedroom lateral conversion. Set within a magnificent Georgian building, with a private entrance and private garden to the rear, this wonderful home offers over 1100 square feet of open space. On entering the property you are welcomed into a phenomenal open plan living area with generous, newly fitted kitchen recessed to the rear of the living area creating the perfect entertaining space. Leading on from the kitchen you enter a larger than average separate conservatory dining space overlooking the private courtyard garden. With contemporary decor and solid wood flooring throughout, the property comprises of two larger than average double bedrooms and a luxurious family bathroom with free standing shower. This property offers a truly unique approach to open plan living yet remaining classical and conventional in its overall layout. It also benefits from a generous communal garden.