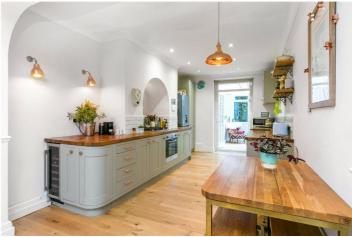

## **DESCRIPTION:**

Located in one of Highbury's most sought-after streets, is this sensational two bedroom lateral conversion. Set within a magnificent Georgian building, with a private entrance and private garden to the rear, this wonderful home offers over 1100 square feet of open space. On entering the property you are welcomed into a phenomenal open plan living area with generous, newly fitted kitchen recessed to the rear of the living area creating the perfect entertaining space. Leading on from the kitchen you enter a larger than average separate conservatory dining space overlooking the private courtyard garden. With contemporary decor and solid wood flooring throughout, the property comprises of two larger than average double bedrooms and a luxurious family bathroom with free standing shower. This property offers a truly unique approach to open plan living yet remaining classical and conventional in its overall layout. It also benefits from a generous communal garden.