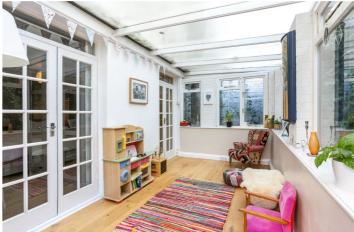

## **DESCRIPTION:**

Located in one of Highbury's most sought-after streets, is this sensational two bedroom lateral conversion. Set within a magnificent Georgian building, with a private entrance and private garden to the rear, this wonderful home offers over 1100 square feet of open space. On entering the property you are welcomed into a phenomenal open plan living area with generous, newly fitted kitchen recessed to the rear of the living area creating the perfect entertaining space. Leading on from the kitchen you enter a larger than average separate conservatory dining space overlooking the private courtyard garden. With contemporary decor and solid wood flooring throughout, the property comprises of two larger than average double bedrooms and a luxurious family bathroom with free standing shower. This property offers a truly unique approach to open plan living yet remaining classical and conventional in its overall layout. It also benefits from a generous communal garden.