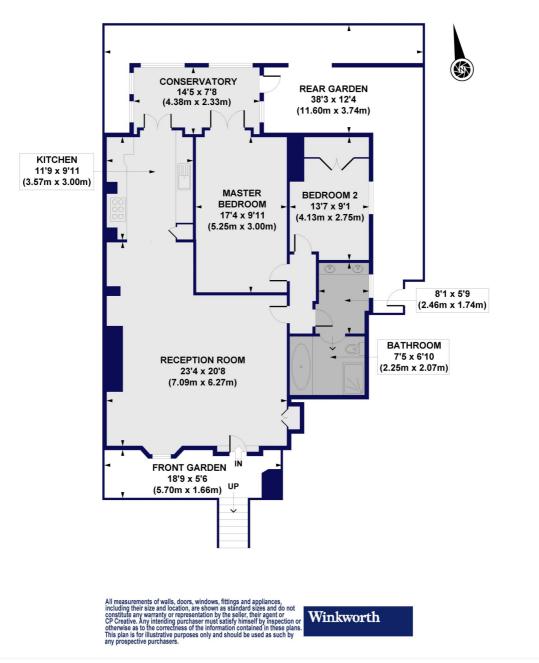

## Highbury Grange, N5 Approx. Gross Internal Floor Area 1122 sq. ft / 104.27 sq. m

This floorplan is for illustration purposes only and is not to scale. The position and size of doors, windows, appliances and other features are approximate.