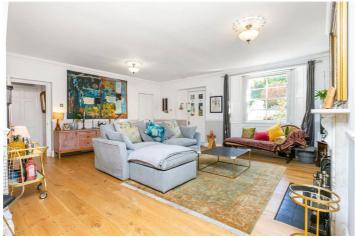

## **DESCRIPTION:**

Located in one of Highbury's most sought-after streets, is this sensational two bedroom lateral conversion. Set within a magnificent Georgian building, with a private entrance and private garden to the rear, this wonderful home offers over 1100 square feet of open space. On entering the property you are welcomed into a phenomenal open plan living area with generous, newly fitted kitchen recessed to the rear of the living area creating the perfect entertaining space. Leading on from the kitchen you enter a larger than average separate conservatory dining space overlooking the private courtyard garden. With contemporary decor and solid wood flooring throughout, the property comprises of two larger than average double bedrooms and a luxurious family bathroom with free standing shower. This property offers a truly unique approach to open plan living yet remaining classical and conventional in its overall layout. It also benefits from a generous communal garden.