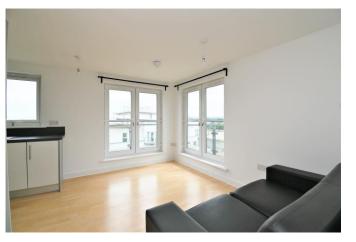

The apartment has a large hallway, which provides useful storage space. The kitchen/living room is twin aspect with two Juliet balconies offering far reaching views to the east, south and west.

The kitchen has appliances including and electric oven and hob, slimline dishwasher, washing machine and fridge/freezer.