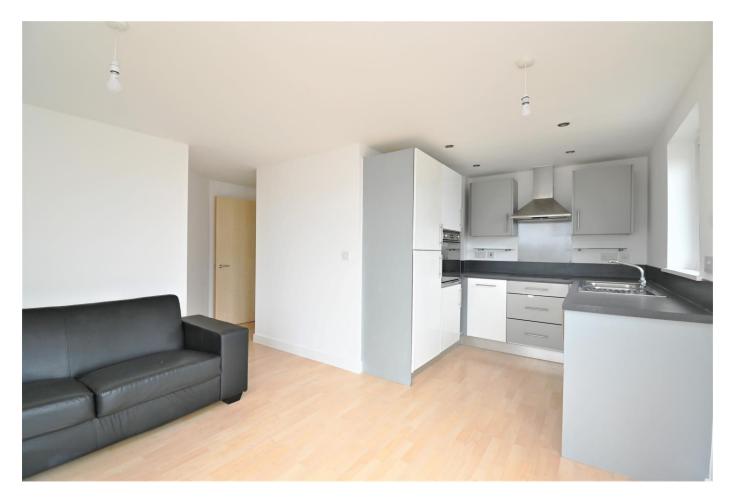

The apartment has a large hallway, which provides useful storage space. The kitchen/living room is twin aspect with two Juliet balconies offering far reaching views to the east, south and west.

The kitchen has appliances including and electric oven and hob, slimline dishwasher, washing machine and fridge/freezer.

The bedroom has large built-in wardrobes and the shower room has a white suite with a walk-in shower cubicle.

PLEASE NOTE THERE IS NO ALLOCATED PARKING FOR THIS PROPERTY.

Winkworth