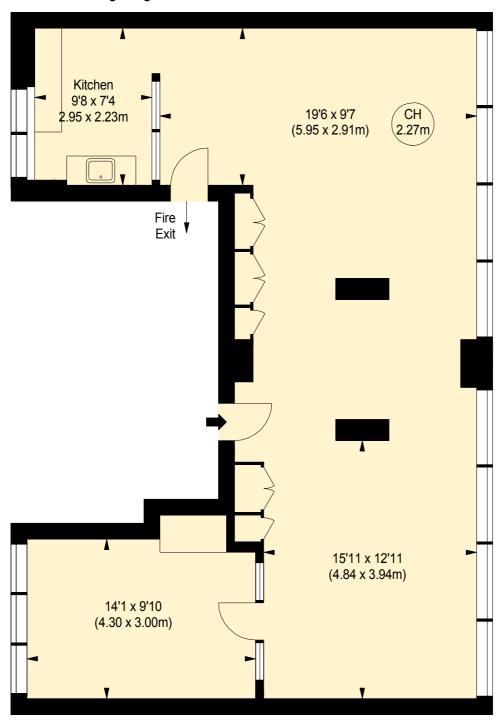

# WENLOCK ROAD, N1

Approximate gross internal area 868 sq ft / 80.64 sq m

Key: CH - Ceiling Height

THIRD FLOOR

Although every attempt has been made to ensure accuracy, all measurements are approximate.

This floorplan is for illustrative purposes only and not to scale.