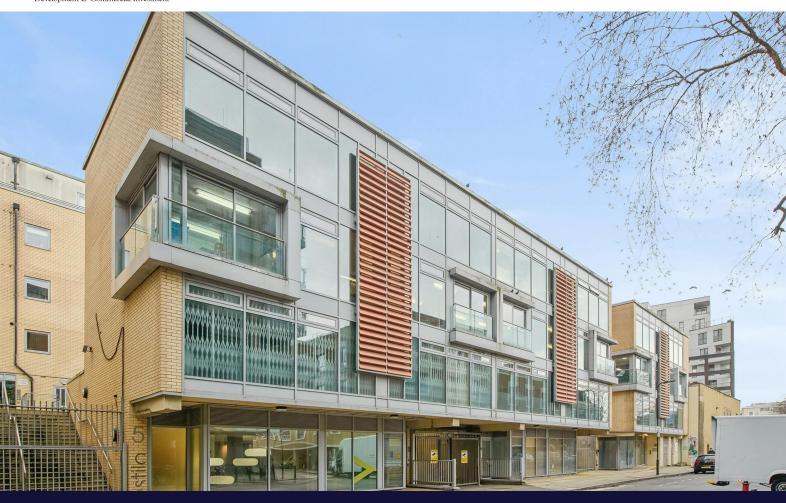

Unit 8

7 Wenlock Road, London, N1 7SL

# **Exceptional lateral offices located in Angel.**

868 sq ft

(80.64 sq m)

- Thoughtfully Designed office block.
- Private, lateral offices.
- Strong levels of natural light.
- Excellent transport links.
- Available immediately.

# Unit 8, 7 Wenlock Road, London, N1 7SL

#### Description

These exceptional premises occupy the second floor of this outstanding development set on the well-established Wenlock Road. The property benefits from large double glazed window bays to ensure the property is bathed in natural light and allow for a particularly comfortable feeling throughout. Air conditioning is already in place with the property also providing a private meeting room and private kitchen.