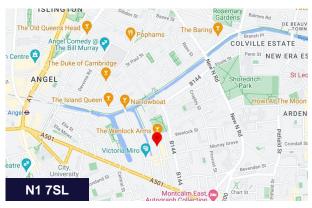

#### Location

Located in close proximity to the ever-busy City Road, this property benefits from extensive transport links from Angel or Old Street Underground Stations alongside numerous bus networks to each corner of the capital. Situated within the London Borough of Hackney, the immediate locale is occupied by numerous eateries, pubs and extensive numbers of office occupiers who have seamlessly enjoyed operation in the area for decades.