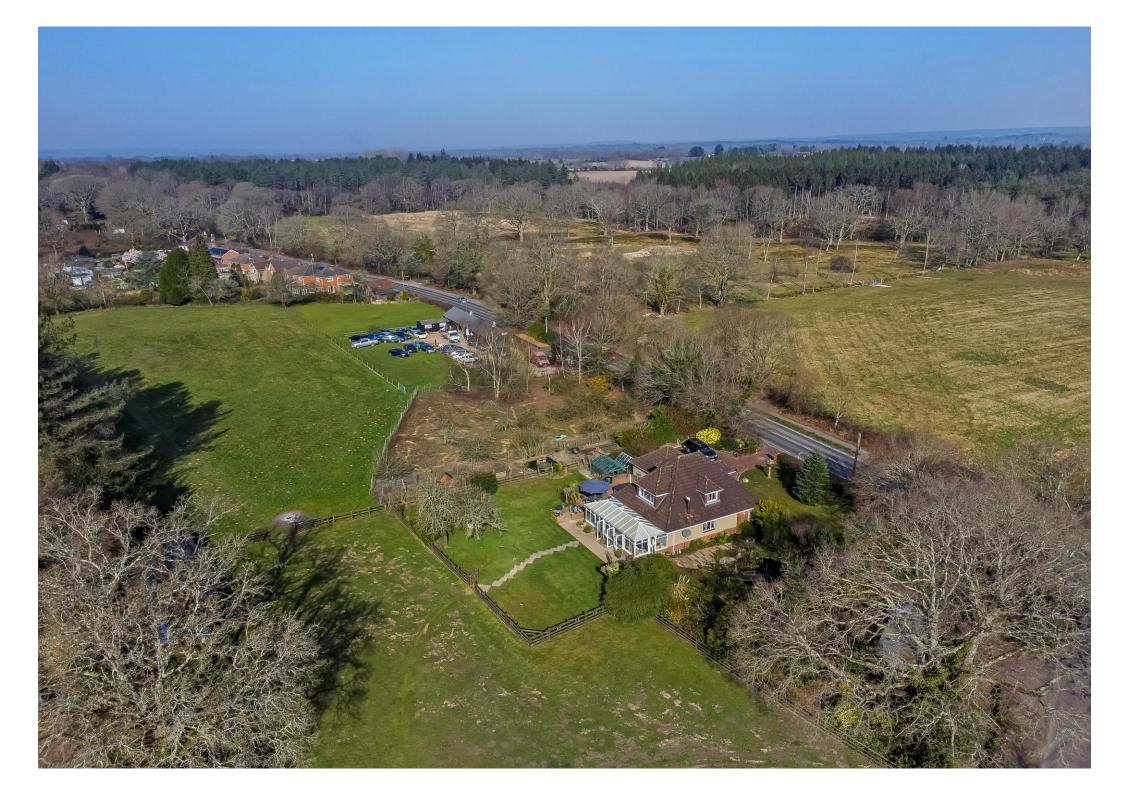

### FAMILY HOME WITH BUSINESS OPPORTUNITY

Talisman offers a rare opportunity, providing a wonderful family home along with a barn, paddock with stables and commercial properties, all set within circa. 4.5 acres. Day to day amenities provided for in nearby North Baddesley, include a pub, post office, convenience store, school, church and doctor's surgery. The market town of Romsey provides a wide array of amenities, a little further afield are the cathedral cities of Salisbury and Winchester. The commercial centres of Southampton and Bournemouth are also within a comfortable commute both with their regional airports, whilst the M27 is a short distance away linking to the M3/A303/M25.

The residential aspect of Talisman comprises a three-bedroom detached chalet bungalow, offering flexible living accommodation. You are welcomed into the property via a large entrance hall way which provides access to all principal ground floor rooms. The kitchen is fitted with an extensive range of eye and base level units, and has the useful addition of a utility room. A generous lounge leads onto a large conservatory with doors opening onto the lovely rear garden. To the front elevation is a further room currently being used as a dining room but could be utilised as a study, playroom or fourth bedroom. A cloakroom completes downstairs. On the first floor are three bedrooms along with family bathroom.

To the front of the property is a large lawned area bordered by shrubs, an 'in and out' driveway offers parking for plenty of vehicles, and leads to the detached double garage. The garden is impressive, consisting of a large lawned area, edged with trees and shrubs and a sizeable patio the perfect setting for outdoor entertaining. The garden also features a large pond with floating deck.

The outbuildings comprise a spacious barn with versatile usage. Currently being used as a storage space/games room above, along with a paddock with stables and three commercial units (B2 use) currently all occupied and providing an income. Both the stables and commercial aspect have separate access with stables having the option of equestrian usage. The land, approaching 4.5 acres of mostly paddock land surround the residential and commercial properties.