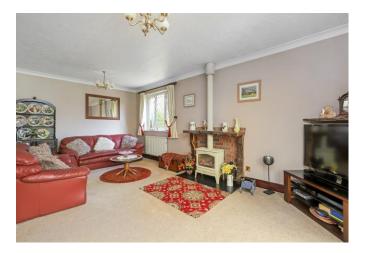

The residential aspect of Talisman comprises a three-bedroom detached chalet bungalow, offering flexible living accommodation. You are welcomed into the property via a large entrance hall way which provides access to all principal ground floor rooms. The kitchen is fitted with an extensive range of eye and base level units, and has the useful addition of a utility room. A generous lounge leads onto a large conservatory with doors opening onto the lovely rear garden. To the front elevation is a further room currently being used as a dining room but could be utilised as a study, playroom or fourth bedroom. A cloakroom completes downstairs. On the first floor are three bedrooms along with family bathroom.