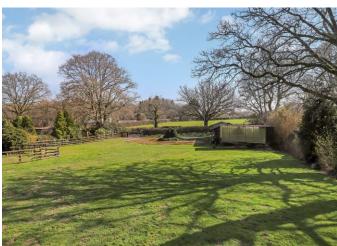

To the front of the property is a large lawned area bordered by shrubs, an 'in and out' driveway offers parking for plenty of vehicles, and leads to the detached double garage. The garden is impressive, consisting of a large lawned area, edged with trees and shrubs and a sizeable patio the perfect setting for outdoor entertaining. The garden also features a large pond with floating deck.

The outbuildings comprise a spacious barn with versatile usage. Currently being used as a storage space/games room above, along with a paddock with stables and three commercial units (B2 use) currently all occupied and providing an income. Both the stables and commercial aspect have separate access with stables having the option of equestrian usage. The land, approaching 4.5 acres of mostly paddock land surround the residential and commercial properties.