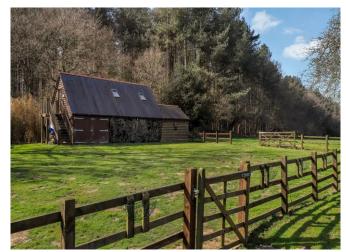

The outbuildings comprise a spacious barn with versatile usage. Currently being used as a storage space/games room above, along with a paddock with stables and three commercial units (B2 use) currently all occupied and providing an income. Both the stables and commercial aspect have separate access with stables having the option of equestrian usage. The land, approaching 4.5 acres of mostly paddock land surround the residential and commercial properties.