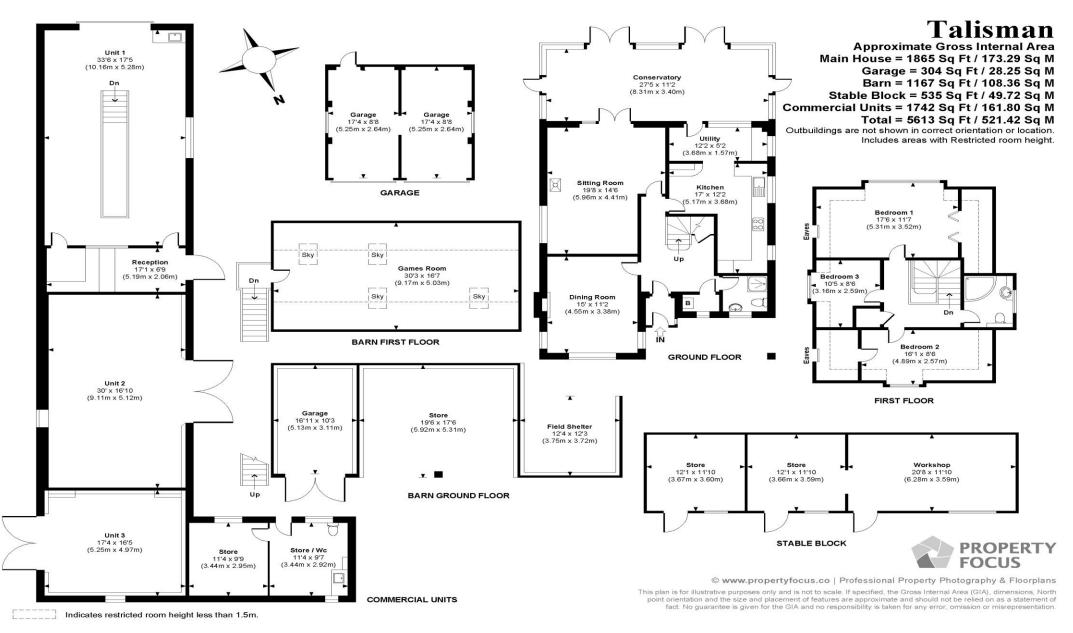

The residential aspect of Talisman comprises a three-bedroom detached chalet bungalow, offering flexible living accommodation. You are welcomed into the property via a large entrance hall way which provides access to all principal ground floor rooms. The kitchen is fitted with an extensive range of eye and base level units, and has the useful addition of a utility room. A generous lounge leads onto a large conservatory with doors opening onto the lovely rear garden. To the front elevation is a further room currently being used as a dining room but could be utilised as a study, playroom or fourth bedroom. A cloakroom completes downstairs. On the first floor are three bedrooms along with family bathroom.

To the front of the property is a large lawned area bordered by shrubs, an 'in and out' driveway offers parking for plenty of vehicles, and leads to the detached double garage. The garden is impressive, consisting of a large lawned area, edged with trees and shrubs and a sizeable patio the perfect setting for outdoor entertaining. The garden also features a large pond with floating deck.

The outbuildings comprise a spacious barn with versatile usage. Currently being used as a storage space/games room above, along with a paddock with stables and three commercial units (B2 use) currently all occupied and providing an income. Both the stables and commercial aspect have separate access with stables having the option of equestrian usage. The land, approaching 4.5 acres of mostly paddock land surround the residential and commercial properties.