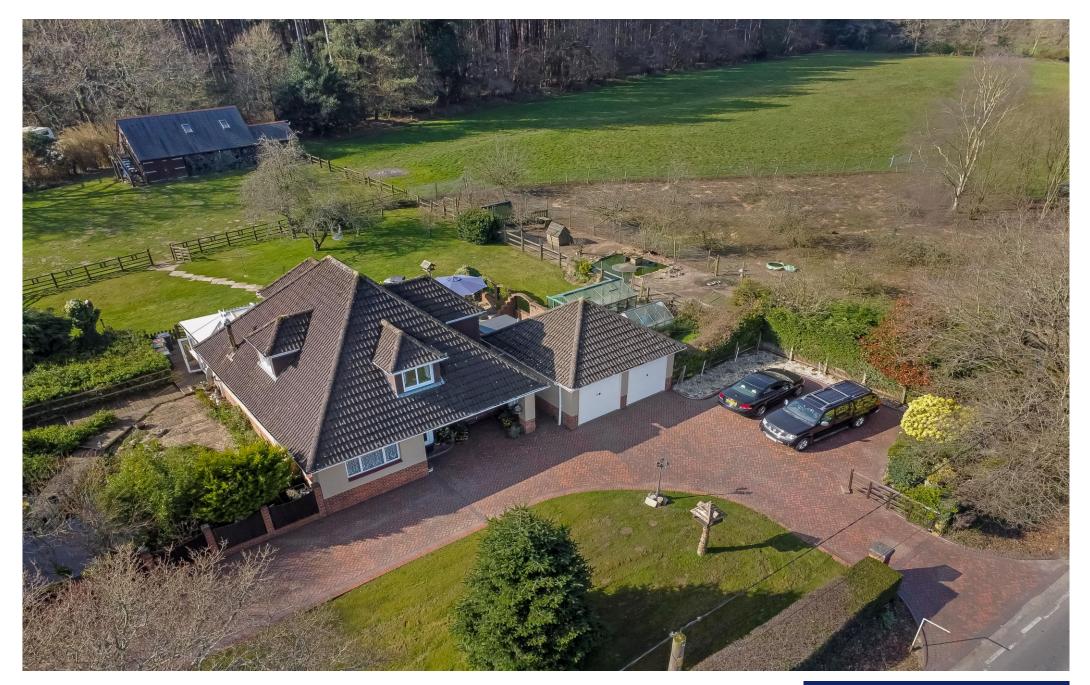

Talisman, Castle Lane, North Baddesley SO52 9LY

### FAMILY HOME WITH BUSINESS OPPORTUNITY

Talisman offers a rare opportunity, providing a wonderful family home along with a barn, paddock with stables and commercial properties, all set within circa. 4.5 acres. Day to day amenities provided for in nearby North Baddesley, include a pub, post office, convenience store, school, church and doctor's surgery. The market town of Romsey provides a wide array of amenities, a little further afield are the cathedral cities of Salisbury and Winchester. The commercial centres of Southampton and Bournemouth are also within a comfortable commute both with their regional airports, whilst the M27 is a short distance away linking to the M3/A303/M25.

To the front of the property is a large lawned area bordered by shrubs, an 'in and out' driveway offers parking for plenty of vehicles, and leads to the detached double garage. The garden is impressive, consisting of a large lawned area, edged with trees and shrubs and a sizeable patio the perfect setting for outdoor entertaining. The garden also features a large pond with floating deck.

The outbuildings comprise a spacious barn with versatile usage. Currently being used as a storage space/games room above, along with a paddock with stables and three commercial units (B2 use) currently all occupied and providing an income. Both the stables and commercial aspect have separate access with stables having the option of equestrian usage. The land, approaching 4.5 acres of mostly paddock land surround the residential and commercial properties.