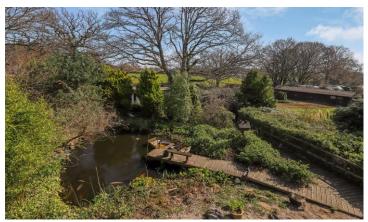

To the front of the property is a large lawned area bordered by shrubs, an 'in and out' driveway offers parking for plenty of vehicles, and leads to the detached double garage. The garden is impressive, consisting of a large lawned area, edged with trees and shrubs and a sizeable patio the perfect setting for outdoor entertaining. The garden also features a large pond with floating deck.