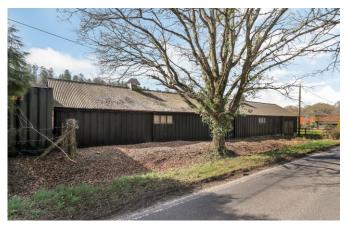

The outbuildings comprise a spacious barn with versatile usage. Currently being used as a storage space/games room above, along with a paddock with stables and three commercial units (B2 use) currently all occupied and providing an income. Both the stables and commercial aspect have separate access with stables having the option of equestrian usage. The land, approaching 4.5 acres of mostly paddock land surround the residential and commercial properties.