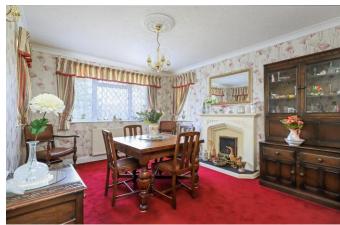

The residential aspect of Talisman comprises a three-bedroom detached chalet bungalow, offering flexible living accommodation. You are welcomed into the property via a large entrance hall way which provides access to all principal ground floor rooms. The kitchen is fitted with an extensive range of eye and base level units, and has the useful addition of a utility room. A generous lounge leads onto a large conservatory with doors opening onto the lovely rear garden. To the front elevation is a further room currently being used as a dining room but could be utilised as a study, playroom or fourth bedroom. A cloakroom completes downstairs. On the first floor are three bedrooms along with family bathroom.