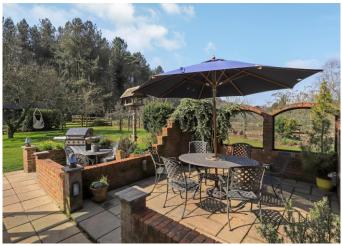

To the front of the property is a large lawned area bordered by shrubs, an 'in and out' driveway offers parking for plenty of vehicles, and leads to the detached double garage. The garden is impressive, consisting of a large lawned area, edged with trees and shrubs and a sizeable patio the perfect setting for outdoor entertaining. The garden also features a large pond with floating deck.