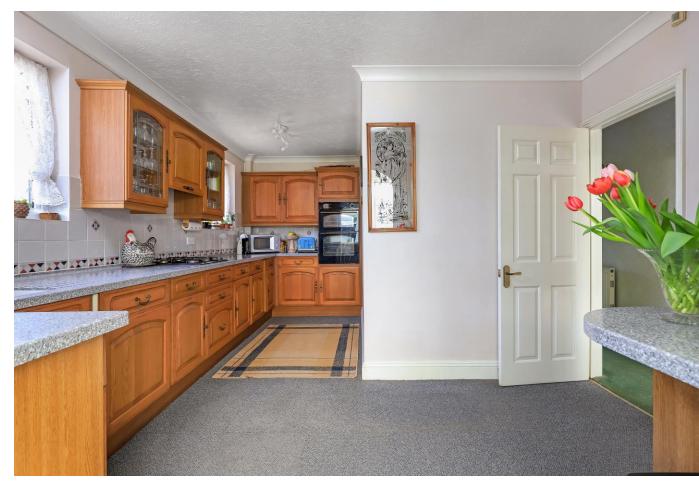

The residential aspect of Talisman comprises a three-bedroom detached chalet bungalow, offering flexible living accommodation. You are welcomed into the property via a large entrance hall way which provides access to all principal ground floor rooms. The kitchen is fitted with an extensive range of eye and base level units, and has the useful addition of a utility room. A generous lounge leads onto a large conservatory with doors opening onto the lovely rear garden. To the front elevation is a further room currently being used as a dining room but could be utilised as a study, playroom or fourth bedroom. A cloakroom completes downstairs. On the first floor are three bedrooms along with family bathroom.