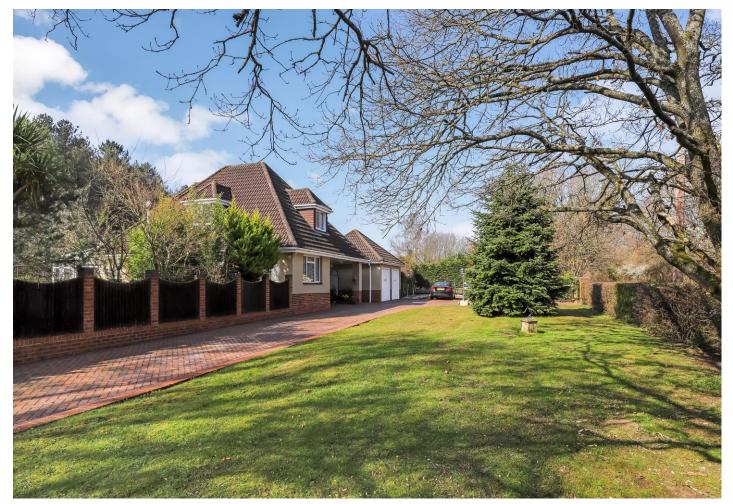

The residential aspect of Talisman comprises a three-bedroom detached chalet bungalow, offering flexible living accommodation. You are welcomed into the property via a large entrance hall way which provides access to all principal ground floor rooms. The kitchen is fitted with an extensive range of eye and base level units, and has the useful addition of a utility room. A generous lounge leads onto a large conservatory with doors opening onto the lovely rear garden. To the front elevation is a further room currently being used as a dining room but could be utilised as a study, playroom or fourth bedroom. A cloakroom completes downstairs. On the first floor are three bedrooms along with family bathroom.

To the front of the property is a large lawned area bordered by shrubs, an 'in and out' driveway offers parking for plenty of vehicles, and leads to the detached double garage. The garden is impressive, consisting of a large lawned area, edged with trees and shrubs and a sizeable patio the perfect setting for outdoor entertaining. The garden also features a large pond with floating deck.