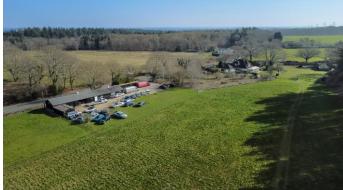

The outbuildings comprise a spacious barn with versatile usage. Currently being used as a storage space/games room above, along with a paddock with stables and three commercial units (B2 use) currently all occupied and providing an income. Both the stables and commercial aspect have separate access with stables having the option of equestrian usage. The land, approaching 4.5 acres of mostly paddock land surround the residential and commercial properties.