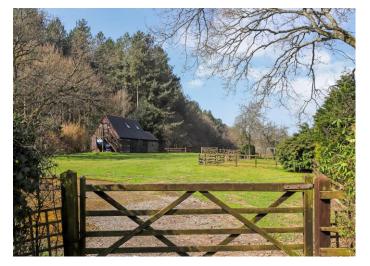

The outbuildings comprise a spacious barn with versatile usage. Currently being used as a storage space/games room above, along with a paddock with stables and three commercial units (B2 use) currently all occupied and providing an income. Both the stables and commercial aspect have separate access with stables having the option of equestrian usage. The land, approaching 4.5 acres of mostly paddock land surround the residential and commercial properties.