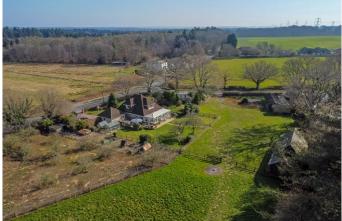

### FAMILY HOME WITH BUSINESS OPPORTUNITY

Talisman offers a rare opportunity, providing a wonderful family home along with a barn, paddock with stables and commercial properties, all set within circa. 4.5 acres. Day to day amenities provided for in nearby North Baddesley, include a pub, post office, convenience store, school, church and doctor's surgery. The market town of Romsey provides a wide array of amenities, a little further afield are the cathedral cities of Salisbury and Winchester. The commercial centres of Southampton and Bournemouth are also within a comfortable commute both with their regional airports, whilst the M27 is a short distance away linking to the M3/A303/M25.

The outbuildings comprise a spacious barn with versatile usage. Currently being used as a storage space/games room above, along with a paddock with stables and three commercial units (B2 use) currently all occupied and providing an income. Both the stables and commercial aspect have separate access with stables having the option of equestrian usage. The land, approaching 4.5 acres of mostly paddock land surround the residential and commercial properties.