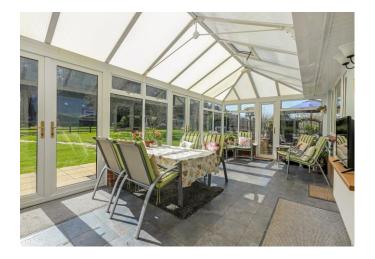

The residential aspect of Talisman comprises a three-bedroom detached chalet bungalow, offering flexible living accommodation. You are welcomed into the property via a large entrance hall way which provides access to all principal ground floor rooms. The kitchen is fitted with an extensive range of eye and base level units, and has the useful addition of a utility room. A generous lounge leads onto a large conservatory with doors opening onto the lovely rear garden. To the front elevation is a further room currently being used as a dining room but could be utilised as a study, playroom or fourth bedroom. A cloakroom completes downstairs. On the first floor are three bedrooms along with family bathroom.