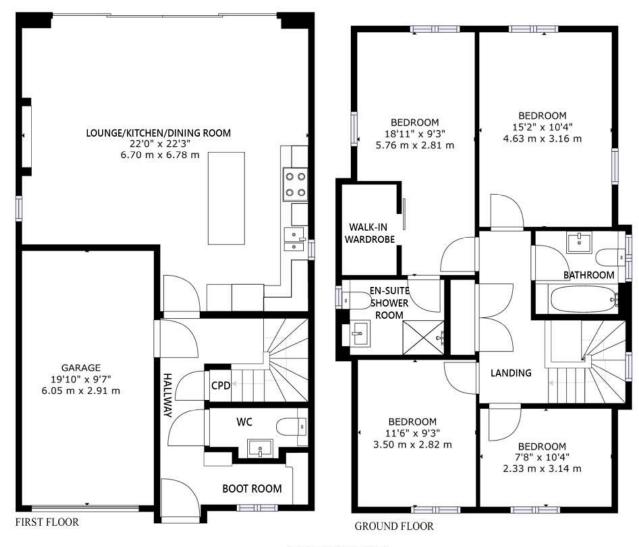

01202 434365 ferndown@winkworth.co.uk

GROSS INTERNAL AREA FIRST FLOOR: 56.6 m2, 608,3 sq ft, GROUND FLOOR: 70.8 m2, 762,3 sq ft EXCLUDED AREAS: GARAGE: 17.6 m2, 189.5 sq ft TOTAL: 127.3 m2, 1370.6 sq ft SIZES AND DIMENSIONS ARE APPROXIMATE, ACTUAL MAY VARY.