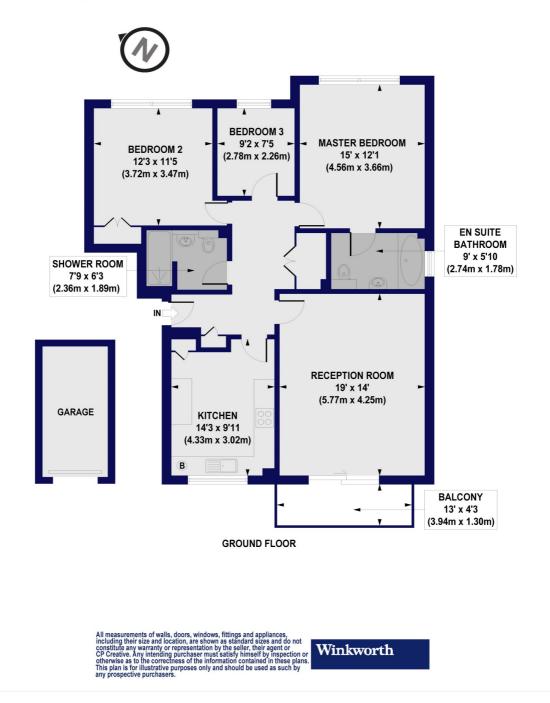

## **DESCRIPTION:**

We are pleased to offer this spacious and well-presented purpose built flat. The property is located in a premier location, within walking distance to Finchley Central underground station and shopping facilities. Benefiting from over 1000 sq.ft of living space the property comprises of large living/dining room with access to balcony, eat-in kitchen, three bedrooms, with en suite to the main bedroom, fitted bathroom, residents' parking, garage and communal gardens. Further benefits include a share of freehold and being sold on a chain free basis. An internal viewing is highly recommended!

## AT A GLANCE

- Prime Location
- Purpose built block
- Over 1000 sq.ft
- Three bedrooms
- Large reception room
- En suite
- Parking & Garage
- Share of Freehold