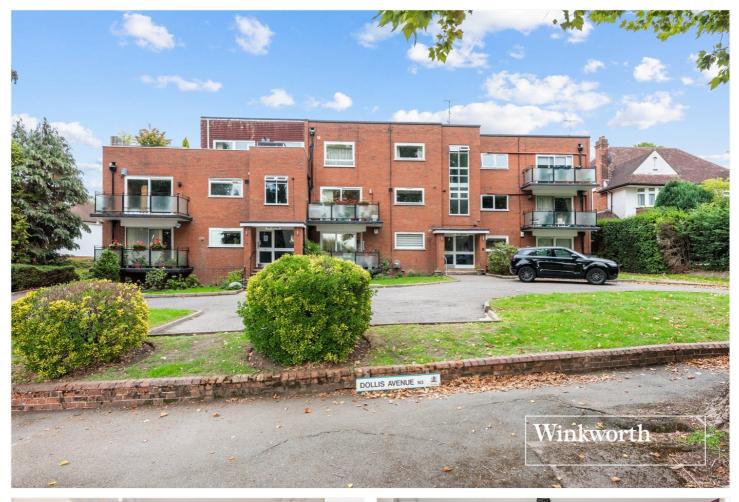

DOLLIS AVENUE, FINCHLEY, LONDON, N3 £795,000 SHARE OF FREEHOLD

## **DESCRIPTION:**

We are pleased to offer this spacious and well-presented purpose built flat. The property is located in a premier location, within walking distance to Finchley Central underground station and shopping facilities. Benefiting from over 1000 sq.ft of living space the property comprises of large living/dining room with access to balcony, eat-in kitchen, three bedrooms, with en suite to the main bedroom, fitted bathroom, residents' parking, garage and communal gardens. Further benefits include a share of freehold and being sold on a chain free basis. An internal viewing is highly recommended!