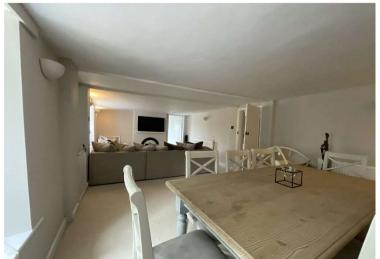

# Open Plan Sitting Room

A spacious yet cosy room forming the downstairs area of the original cottage. With fireplaces at either end and two box bay windows with window seats to the front. A door then leads to the:

## Sun Room

A further spacious reception room with a box bay window to the front and sliding patio doors to the rear, leading out to the patio and garden.