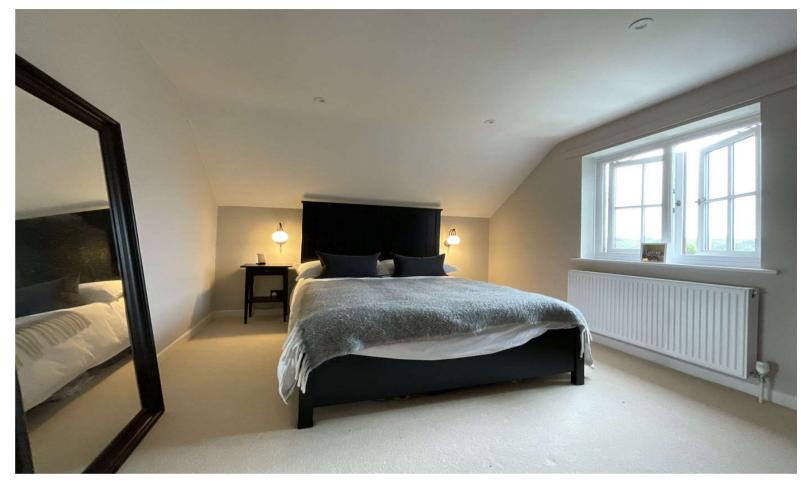

#### Double Bedroom

One with windows overlooking the garden.

## Double bedroom Two

With windows overlooking the front aspect and built in wardrobes.

#### Double bedroom three

With Feature fireplace small storage cupboard and window to side aspect.

A downstairs shower room which features exceedingly attractive traditional style sanitary ware and heated towel rail.