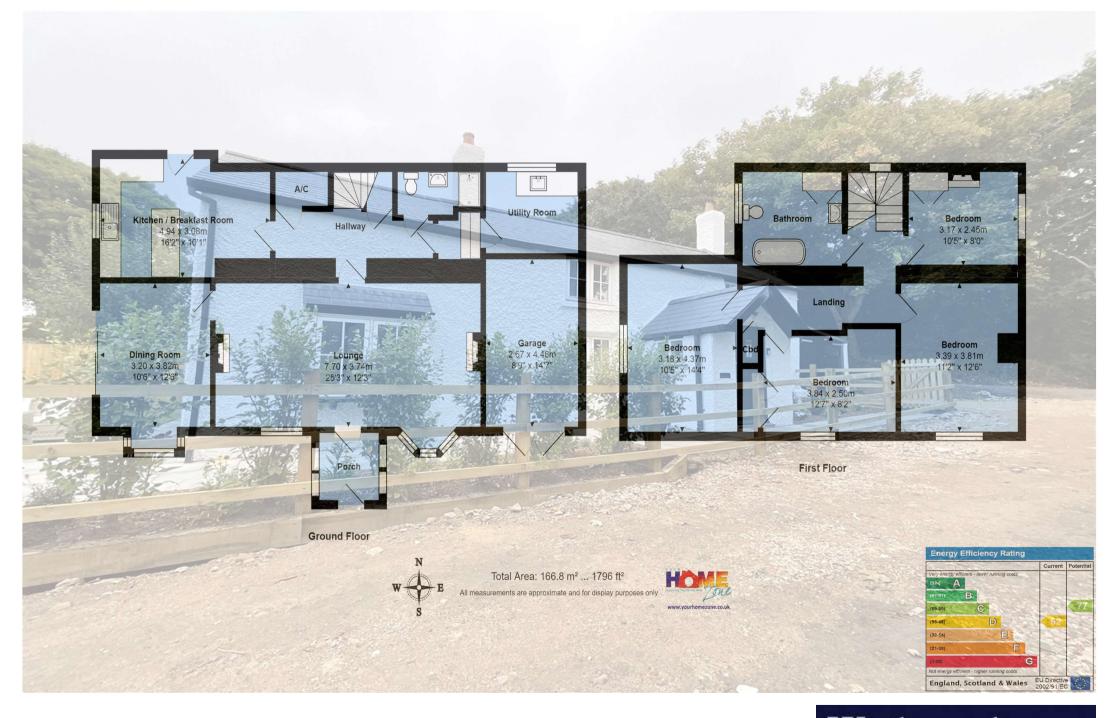

The front door leads into an enclosed porch, with further entry to the:

# Open Plan Sitting Room

A spacious yet cosy room forming the downstairs area of the original cottage. With fireplaces at either end and two box bay windows with window seats to the front. A door then leads to the:

## Sun Room

A further spacious reception room with a box bay window to the front and sliding patio doors to the rear, leading out to the patio and garden.

### Kitchen

Contemporary modern kitchen presented in chic black and white with stunning white quartz work surfaces counter and kickplate pelmet lighting. Also fitted and built-in appliances including a breakfast bar, Neff dishwasher, Neff double oven, Neff fridge and freezer. Window to the rear with views over the garden, as well as door giving access out to the side and rear of the property.

## Internal Hallway

With storage cupboards, one of which houses the boiler and a small utility room with ample space for laundry appliances.

#### Double Bedroom

One with windows overlooking the garden.

## Double bedroom Two

With windows overlooking the front aspect and built in wardrobes.

#### Double bedroom three

With Feature fireplace small storage cupboard and window to side aspect.

A downstairs shower room which features exceedingly attractive traditional style sanitary ware and heated towel rail.

First floor landing, Storage cupboard.

Bathroom with stunning period style roll top bath, pedestal basin and sanitary ware. Also, period style radiator towel rail. Windows to rear aspect and good size cupboard for storage.