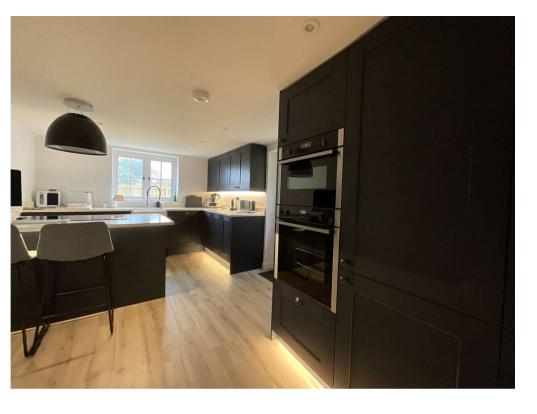

### Kitchen

Contemporary modern kitchen presented in chic black and white with stunning white quartz work surfaces counter and kickplate pelmet lighting. Also fitted and built-in appliances including a breakfast bar, Neff dishwasher, Neff double oven, Neff fridge and freezer. Window to the rear with views over the garden, as well as door giving access out to the side and rear of the property.