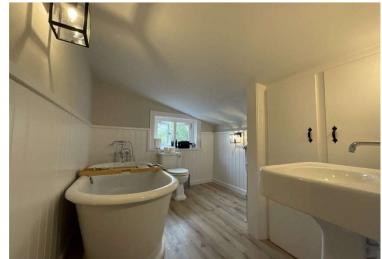

First floor landing, Storage cupboard.

Bathroom with stunning period style roll top bath, pedestal basin and sanitary ware. Also, period style radiator towel rail. Windows to rear aspect and good size cupboard for storage.