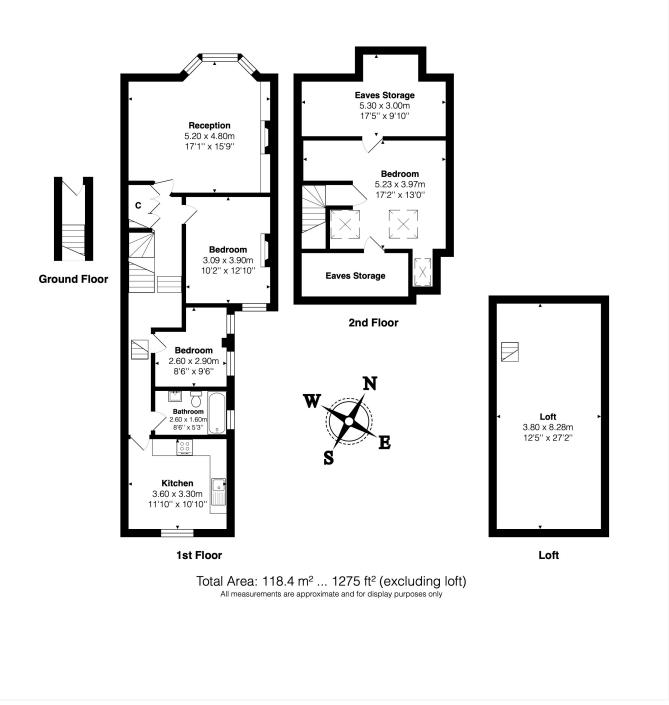

### **DESCRIPTION:**

This superb 1275 sq. ft. property has accommodation spread of two floors including a lovely loft conversion which houses a spacious King-sized bedroom. On the first floor there is a full width bright and airy reception room with high ceilings, fitted storage and a feature fireplace. Just behind this is a double bedroom, which is a great sized, again with fitted storage and high ceilings. Towards the rear of the flat buyers will find the bathroom, third bedroom and a fantastic kitchen / diner to the rear of the property that has a lot of character and charm. The property is in great condition throughout, has a long lease of 962 years remaining and also comes with a share of the freehold.

## Winkworth

This floorplan is for illustration purposes only and is not to scale. The position and size of doors, windows, appliances and other features are approximate.

Kensal & Queens Park | 0208 960 4947 | kensalrise@winkworth.co.uk