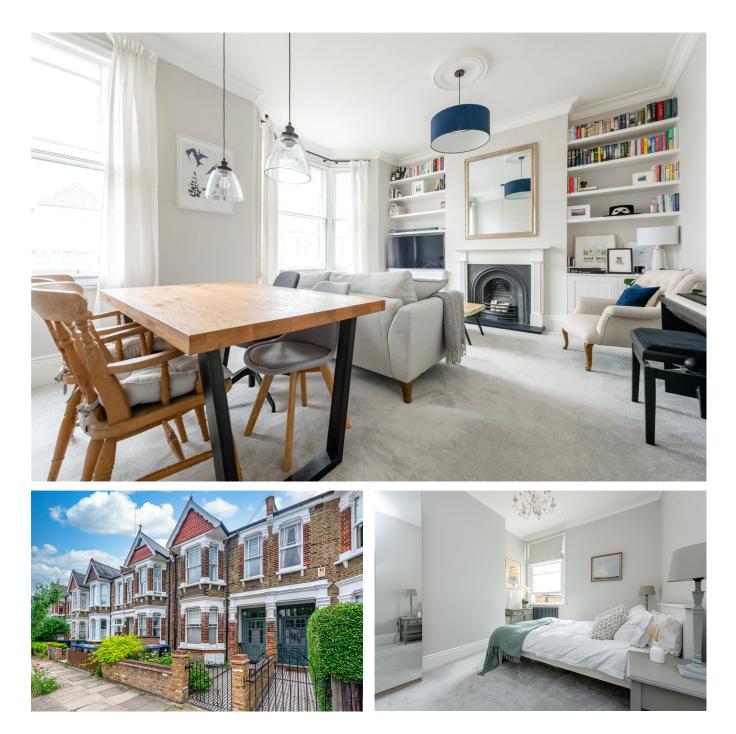

CREIGHTON ROAD, LONDON, NW6 **£950,000 SHARE OF FREEHOLD** 

A BEAUTIFUL BRIGHT AND AIRY THREE BEDROOM APARTMENT ON CREIGHTON ROAD, ONE OF THE MOST SOUGHT AFTER ROADS IN THE AREA RIGHT NEXT TO QUEENS PARK.

## **LOCATION:**

With the park situated less than a 2 minute walk away, easy access to central London through both the underground at Queens Park and Overground at Kensal Rise (Euston in ~16 mins) and an ever increasing range of high quality pubs, shops and restaurants, the location of this property is ideal. The road itself is quiet, due to not being a through-road and the fact that the property is situated in a conservation area means that the authentic feel of the area has been maintained.

### **DESCRIPTION:**

This superb 1275 sq. ft. property has accommodation spread of two floors including a lovely loft conversion which houses a spacious King-sized bedroom. On the first floor there is a full width bright and airy reception room with high ceilings, fitted storage and a feature fireplace. Just behind this is a double bedroom, which is a great sized, again with fitted storage and high ceilings. Towards the rear of the flat buyers will find the bathroom, third bedroom and a fantastic kitchen / diner to the rear of the property that has a lot of character and charm. The property is in great condition throughout, has a long lease of 962 years remaining and also comes with a share of the freehold.