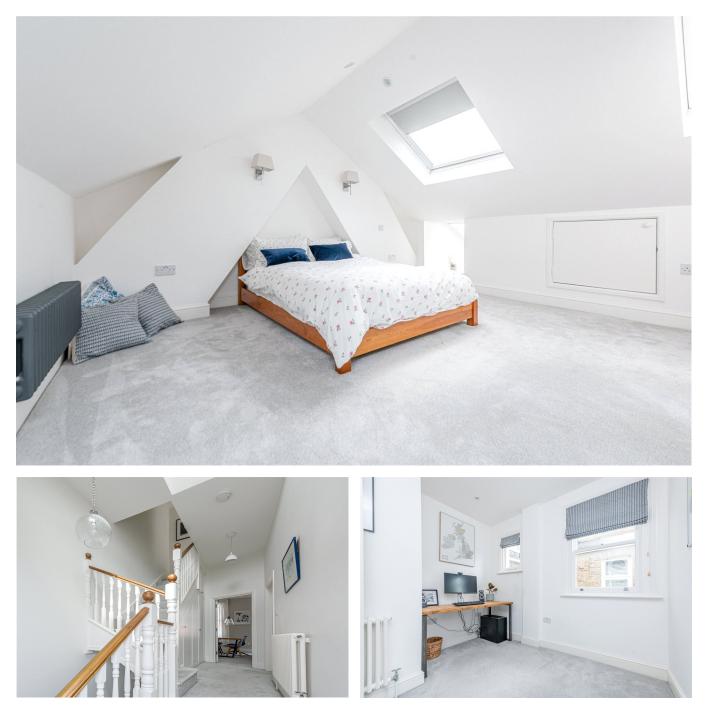

### **DESCRIPTION:**

This superb 1275 sq. ft. property has accommodation spread of two floors including a lovely loft conversion which houses a spacious King-sized bedroom. On the first floor there is a full width bright and airy reception room with high ceilings, fitted storage and a feature fireplace. Just behind this is a double bedroom, which is a great sized, again with fitted storage and high ceilings. Towards the rear of the flat buyers will find the bathroom, third bedroom and a fantastic kitchen / diner to the rear of the property that has a lot of character and charm. The property is in great condition throughout, has a long lease of 962 years remaining and also comes with a share of the freehold.