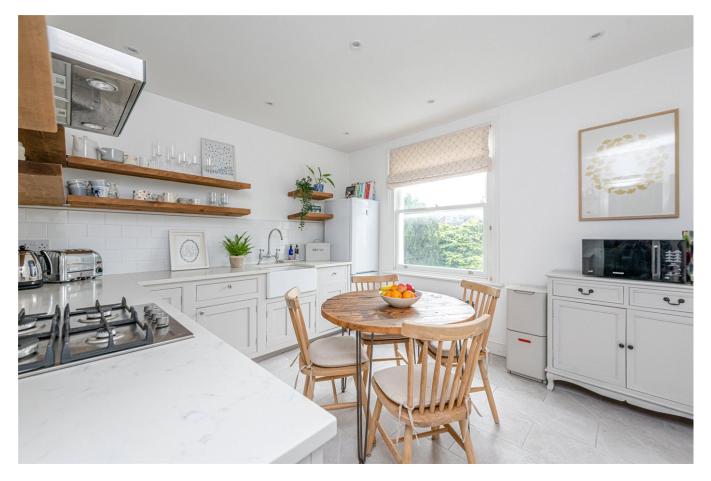

### **DESCRIPTION:**

This superb 1275 sq. ft. property has accommodation spread of two floors including a lovely loft conversion which houses a spacious King-sized bedroom. On the first floor there is a full width bright and airy reception room with high ceilings, fitted storage and a feature fireplace. Just behind this is a double bedroom, which is a great sized, again with fitted storage and high ceilings. Towards the rear of the flat buyers will find the bathroom, third bedroom and a fantastic kitchen / diner to the rear of the property that has a lot of character and charm. The property is in great condition throughout, has a long lease of 962 years remaining and also comes with a share of the freehold.