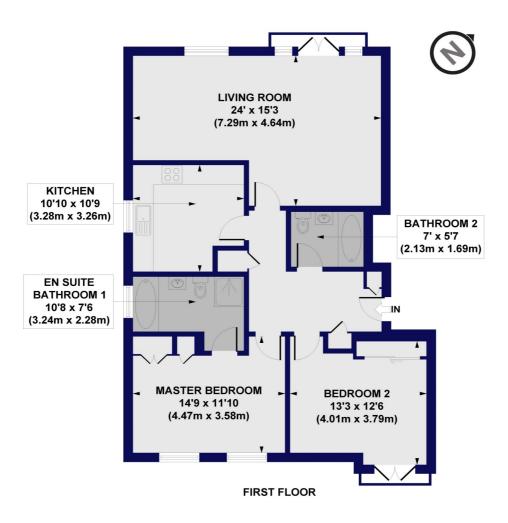

## Ivor Court, Chalgrove Gardens, N3 Approx. Gross Internal Floor Area 1004 sq. ft / 93.28 sq. m

All measurements of walls, doors, windows, fittings and appliances, including their size and location, are shown as standard sizes and do not constitute any warranty or representation by the seller, their agent or CP Creative. Any intending purchaser must satisfy himself by inspection or otherwise as to the correctness of the information contained in these plans. This plan is for illustrative purposes only and should be used as such by any prospective purchasers.