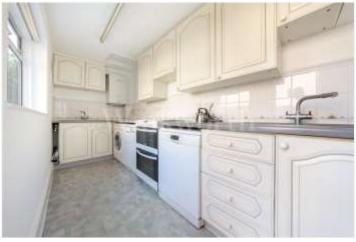

Accommodation comprises 2 main reception rooms, a morning room plus a kitchen and guest WC on the ground floor. On the 1st floor there are 3 bedrooms and a family bathroom/WC. The loft area has not been converted, but there is great space and it should be possible to add 2 further bedrooms and a bathroom within this area.