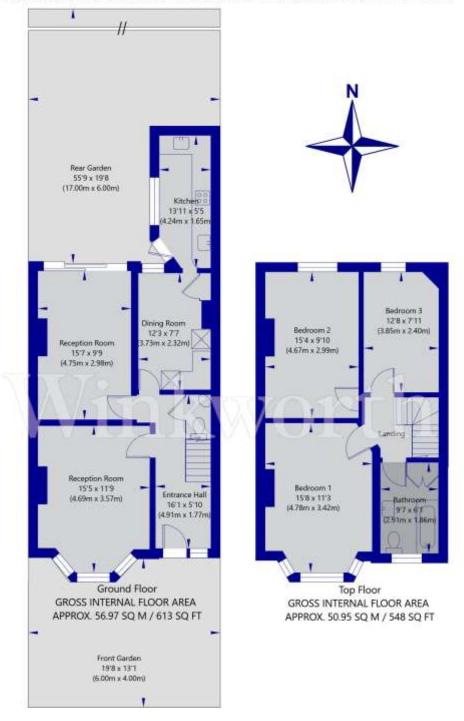

## 3 Bedroom mid-terrace, Leeside Crescent, London, NW11 0HA

APPROXIMATE GROSS INTERNAL FLOOR AREA 107.92 SQ M / 1161 SQ FT THIS FLOOR PLAN IS FOR ILLUSTRATIVE PURPOSES ONLY AND SHOULD BE USED FOR THIS PURPOSE BY PROSPECTIVE APPLICANTS AS ITS NOT TO SCALE.

(c) AMBERSHORE PIX LIMITED / PHOTO - VIDEO - FLOOR PLANS / 0800 999 1577 / WWW.AMBERSHOREPIX.CO.UK