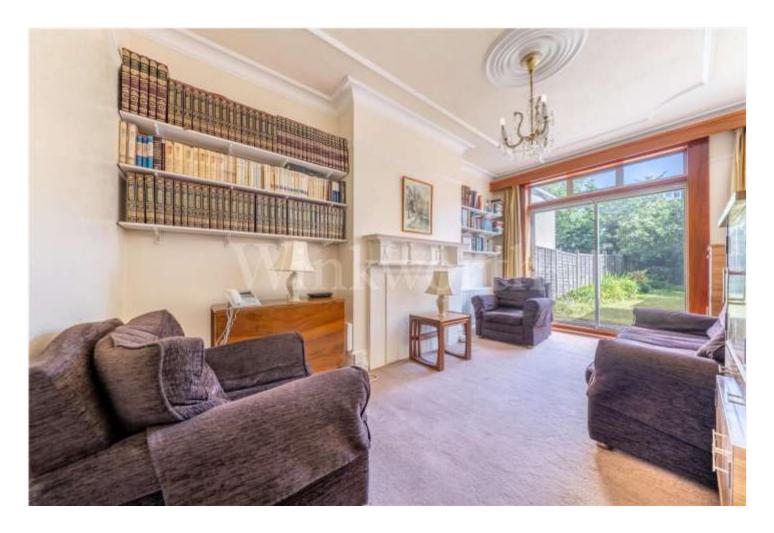

Accommodation comprises 2 main reception rooms, a morning room plus a kitchen and guest WC on the ground floor. On the 1st floor there are 3 bedrooms and a family bathroom/WC. The loft area has not been converted, but there is great space and it should be possible to add 2 further bedrooms and a bathroom within this area.