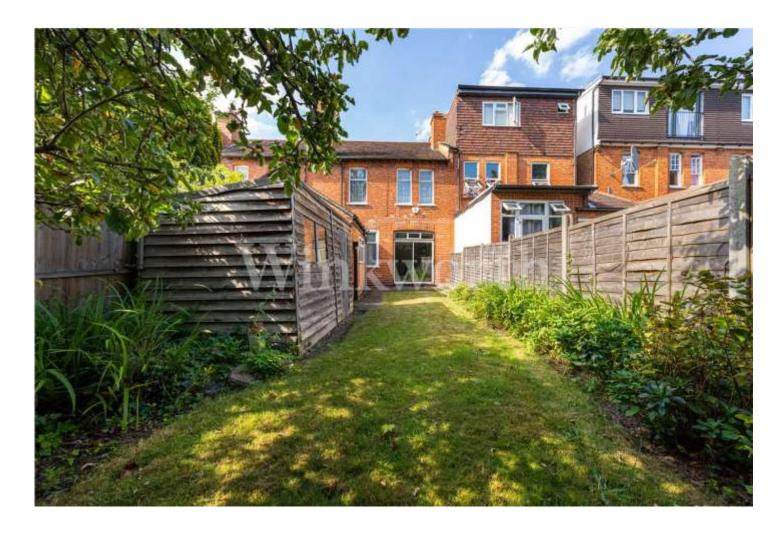

Externally, to the rear of the property is a 55' garden again with great potential for increasing the overall size of the house and specifically the ground floor area.

The property is sold chain free and we strongly recommend early viewing to avoid disappointment.