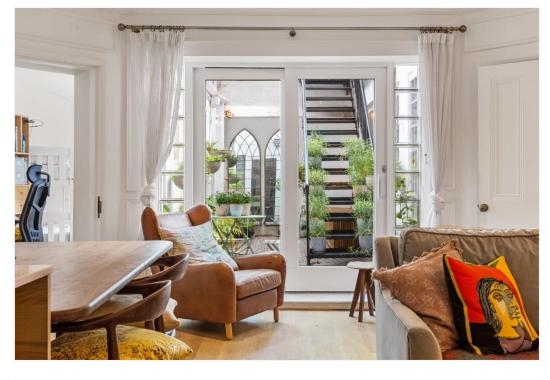

## Rear Lower Ground Floor Flat 51 Harrington Gardens,

London, SW7 4JU

A superb three bedroom property in this well maintained period block.

Accessed via smart communal parts, this laterally arranged apartment offers a wonderful balance of space. The South facing open plan kitchen/reception room extends to nearly 500sq/ft, centred around a fabulous period fireplace, and benefits from sliding doors leading out onto a private patio with views up into the glorious communal gardens. The principal bedroom has ample built-in storage, a further period fireplace as well as a recently updated en-suite shower room. Two further bedrooms are found off the reception room, and give views onto the private patio, and there is an additional full bathroom as well as superb ancillary storage within the demise. With wooden flooring throughout and having been fantastically maintained by the current owner this peaceful apartment must be viewed to be appreciated.