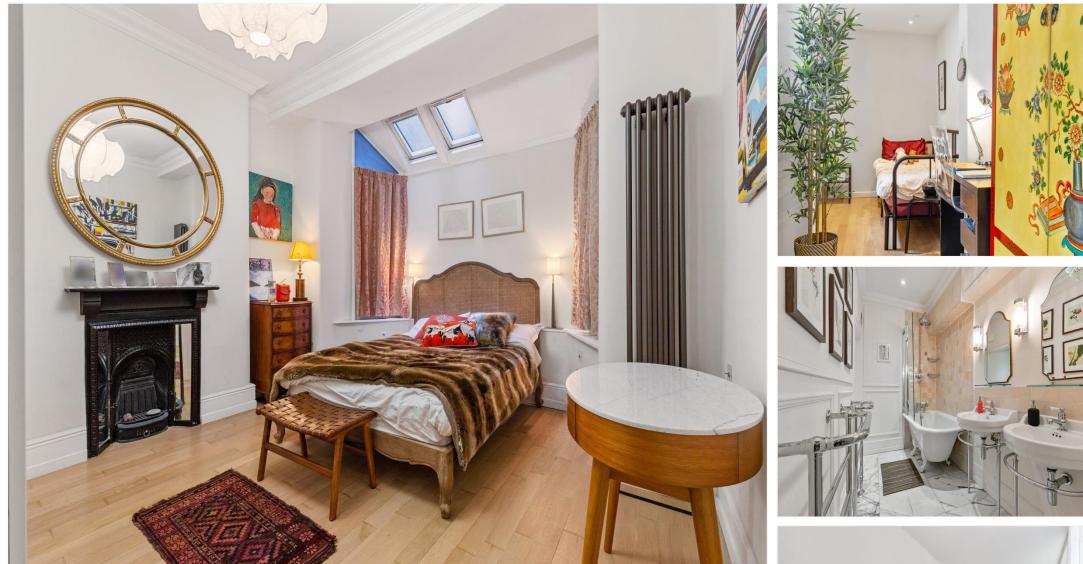

## Rear Lower Ground Floor Flat 51 Harrington Gardens,

London, SW7 4JU

A superb three bedroom property in this well maintained period block.

Accessed via smart communal parts, this laterally arranged apartment offers a wonderful balance of space. The South facing open plan kitchen/reception room extends to nearly 500sq/ft, centred around a fabulous period fireplace, and benefits from sliding doors leading out onto a private patio with views up into the glorious communal gardens. The principal bedroom has ample built-in storage, a further period fireplace as well as a recently updated en-suite shower room. Two further bedrooms are found off the reception room, and give views onto the private patio, and there is an additional full bathroom as well as superb ancillary storage within the demise. With wooden flooring throughout and having been fantastically maintained by the current owner this peaceful apartment must be viewed to be appreciated.

Entrance hall | Reception room | Open plan kitchen | Principal bedroom | Two further bedrooms | Two bathrooms (one en-suite) | Private patio | Access to communal gardens (STTUC)

Illustration For Identification Only, Not to Scale All Calculations include Any/All Areas Under 1.5m Head Height. \* As Defined by RICS - Code of Measuring Practice