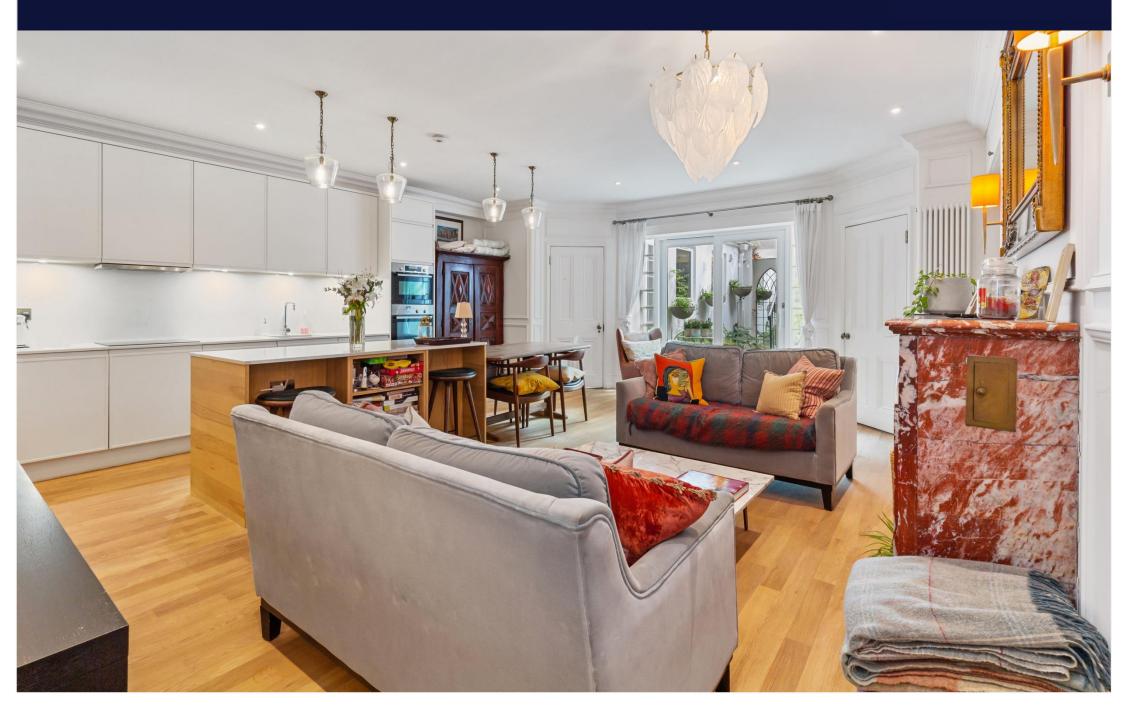

## Rear Lower Ground Floor Flat 51 Harrington Gardens,

London, SW7 4JU

A superb three bedroom property in this well maintained period block.

Accessed via smart communal parts, this laterally arranged apartment offers a wonderful balance of space. The South facing open plan kitchen/reception room extends to nearly 500sq/ft, centred around a fabulous period fireplace, and benefits from sliding doors leading out onto a private patio with views up into the glorious communal gardens. The principal bedroom has ample built-in storage, a further period fireplace as well as a recently updated en-suite shower room. Two further bedrooms are found off the reception room, and give views onto the private patio, and there is an additional full bathroom as well as superb ancillary storage within the demise. With wooden flooring throughout and having been fantastically maintained by the current owner this peaceful apartment must be viewed to be appreciated.

Entrance hall | Reception room | Open plan kitchen | Principal bedroom | Two further bedrooms | Two bathrooms (one en-suite) | Private patio | Access to communal gardens (STTUC)

Illustration For Identification Only, Not to Scale All Calculations include Any/All Areas Under 1.5m Head Height. \* As Defined by RICS - Code of Measuring Practice