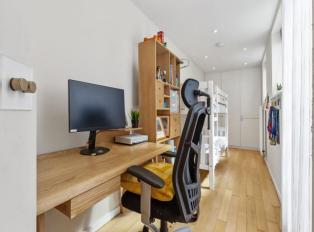

## Rear Lower Ground Floor Flat 51 Harrington Gardens,

London, SW7 4JU

A superb three bedroom property in this well maintained period block.

Accessed via smart communal parts, this laterally arranged apartment offers a wonderful balance of space. The South facing open plan kitchen/reception room extends to nearly 500sq/ft, centred around a fabulous period fireplace, and benefits from sliding doors leading out onto a private patio with views up into the glorious communal gardens. The principal bedroom has ample built-in storage, a further period fireplace as well as a recently updated en-suite shower room. Two further bedrooms are found off the reception room, and give views onto the private patio, and there is an additional full bathroom as well as superb ancillary storage within the demise. With wooden flooring throughout and having been fantastically maintained by the current owner this peaceful apartment must be viewed to be appreciated.

Entrance hall | Reception room | Open plan kitchen | Principal bedroom | Two further bedrooms | Two bathrooms (one en-suite) | Private patio | Access to communal gardens (STTUC)

Illustration For Identification Only, Not to Scale All Calculations include Any/All Areas Under 1.5m Head Height. \* As Defined by RICS - Code of Measuring Practice