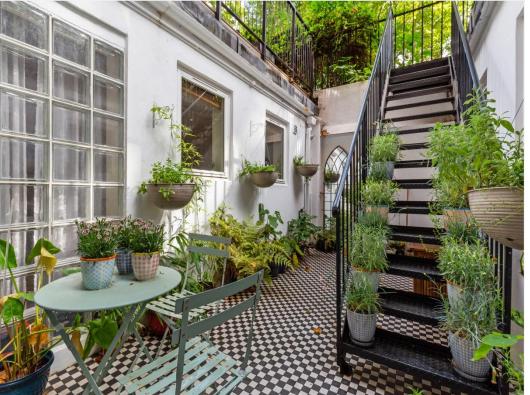

## Rear Lower Ground Floor Flat 51 Harrington Gardens,

London, SW7 4JU

A superb three bedroom property in this well maintained period block.

Accessed via smart communal parts, this laterally arranged apartment offers a wonderful balance of space. The South facing open plan kitchen/reception room extends to nearly 500sq/ft, centred around a fabulous period fireplace, and benefits from sliding doors leading out onto a private patio with views up into the glorious communal gardens. The principal bedroom has ample built-in storage, a further period fireplace as well as a recently updated en-suite shower room. Two further bedrooms are found off the reception room, and give views onto the private patio, and there is an additional full bathroom as well as superb ancillary storage within the demise. With wooden flooring throughout and having been fantastically maintained by the current owner this peaceful apartment must be viewed to be appreciated.