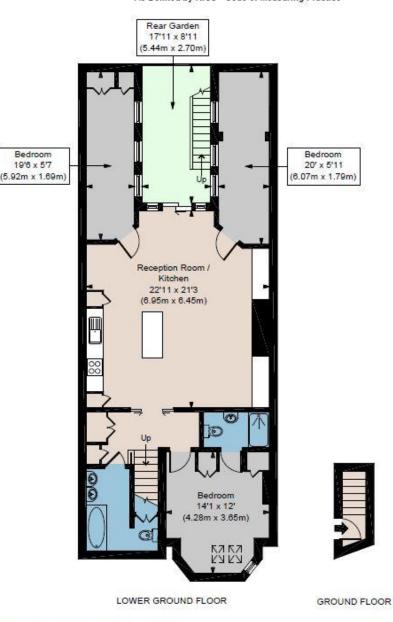

## Rear Lower Ground Floor Flat 51 Harrington Gardens,

London, SW7 4JU

A superb three bedroom property in this well maintained period block.

Accessed via smart communal parts, this laterally arranged apartment offers a wonderful balance of space. The South facing open plan kitchen/reception room extends to nearly 500sq/ft, centred around a fabulous period fireplace, and benefits from sliding doors leading out onto a private patio with views up into the glorious communal gardens. The principal bedroom has ample built-in storage, a further period fireplace as well as a recently updated en-suite shower room. Two further bedrooms are found off the reception room, and give views onto the private patio, and there is an additional full bathroom as well as superb ancillary storage within the demise. With wooden flooring throughout and having been fantastically maintained by the current owner this peaceful apartment must be viewed to be appreciated.

Entrance hall | Reception room | Open plan kitchen | Principal bedroom | Two further bedrooms | Two bathrooms (one en-suite) | Private patio | Access to communal gardens (STTUC)

Illustration For Identification Only, Not to Scale All Calculations include Any/All Areas Under 1.5m Head Height. \* As Defined by RICS - Code of Measuring Practice

This floorplan is for illustration purposes only and is not to scale. The position and size of doors, windows, appliances and other features are approximate

South Kensington Sales | 020 7373 5052 southkensington@winkworth.co.uk

#### See things differently

Floorplan is for illustrative purposes only and is not to scale. Every attempt has been made to ensure the accuracy of the floorplan shown, however all measurements, fixtures, fittings and data shown are an approximate interpretation for illustrative purposes only. Liability for errors, omissions or mis-statement through negligence or otherwise is hereby excluded.