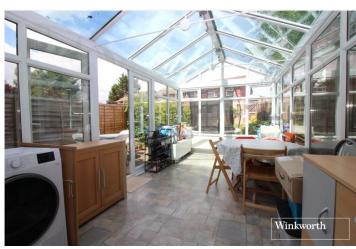

## **DESCRIPTION:**

Positioned in the ever popular turning, The Campions on the North side of Borehamwood and offered for sale in good order throughout is this much improved three bedroom family home.

Having been subject to a garage conversion to create an extra reception and the addition of a large conservatory the well proportioned accommodation now totals 1027 square feet.

## **AT A GLANCE**

- 3 Bedrooms
- Through Lounge
- Study/TV Room
- Conservatory
- Guest Cloakroom
- 1027 Square Feet
- Double Glazed
- Gas Central Heating

This floorplan is for illustration purposes only and is not to scale. The position and size of doors, windows, appliances and other features are approximate.