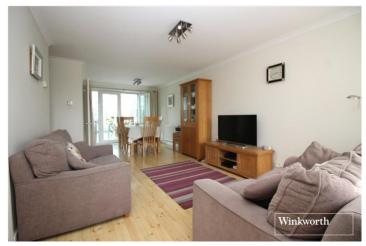

## **AT A GLANCE**

- 3 Bedrooms
- Through Lounge
- Study/TV Room
- Conservatory
- Guest Cloakroom
- 1027 Square Feet
- Double Glazed
- Gas Central Heating

This floorplan is for illustration purposes only and is not to scale. The position and size of doors, windows, appliances and other features are approximate.