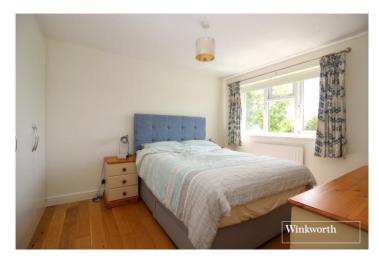

## **AT A GLANCE**

- 3 Bedrooms
- Through Lounge
- Study/TV Room
- Conservatory
- Guest Cloakroom
- 1027 Square Feet
- Double Glazed
- Gas Central Heating

This floorplan is for illustration purposes only and is not to scale. The position and size of doors, windows, appliances and other features are approximate.