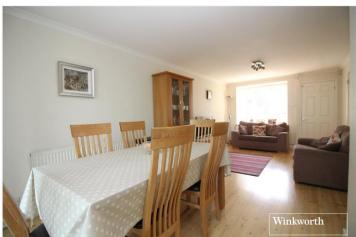

## **AT A GLANCE**

- 3 Bedrooms
- Through Lounge
- Study/TV Room
- Conservatory
- Guest Cloakroom
- 1027 Square Feet
- Double Glazed
- Gas Central Heating

This floorplan is for illustration purposes only and is not to scale. The position and size of doors, windows, appliances and other features are approximate.