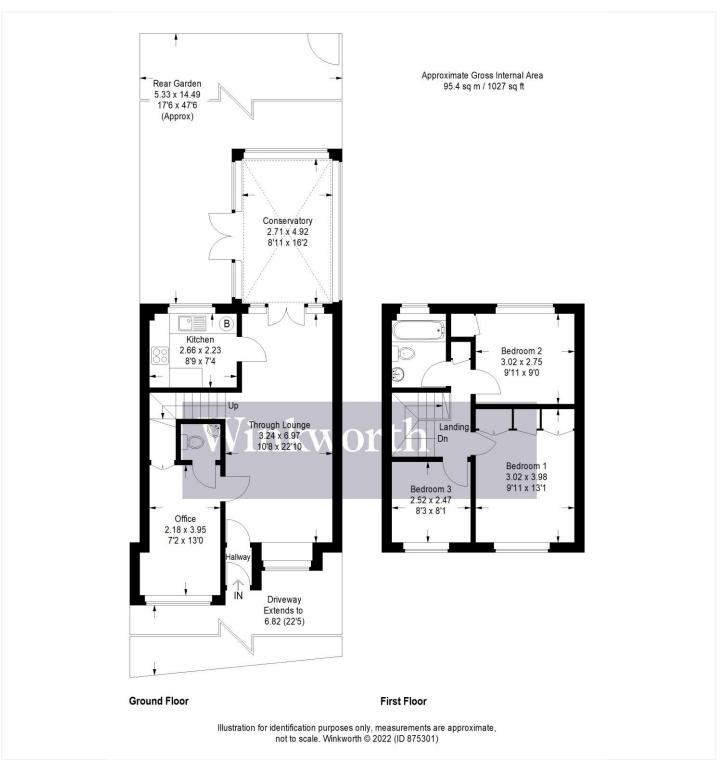

## **DESCRIPTION:**

Positioned in the ever popular turning, The Campions on the North side of Borehamwood and offered for sale in good order throughout is this much improved three bedroom family home.

Having been subject to a garage conversion to create an extra reception and the addition of a large conservatory the well proportioned accommodation now totals 1027 square feet.

## **AT A GLANCE**

- 3 Bedrooms
- Through Lounge
- Study/TV Room
- Conservatory
- Guest Cloakroom
- 1027 Square Feet
- Double Glazed
- Gas Central Heating

This floorplan is for illustration purposes only and is not to scale. The position and size of doors, windows, appliances and other features are approximate.