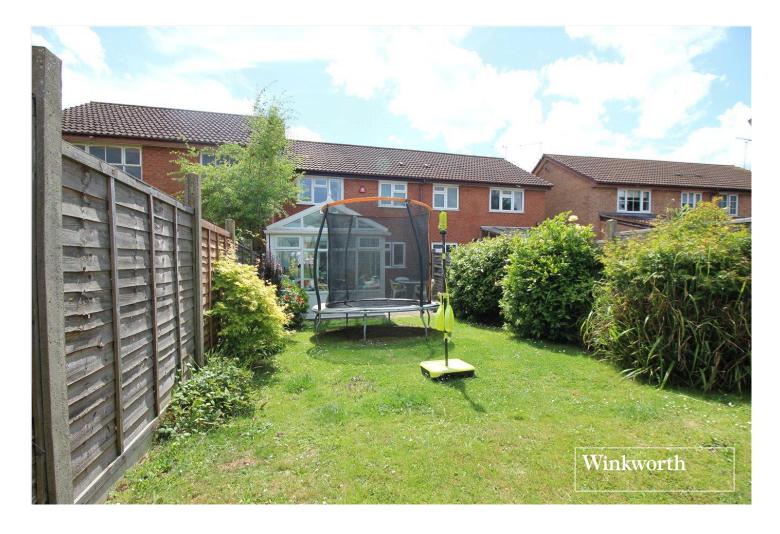

## **AT A GLANCE**

- 3 Bedrooms
- Through Lounge
- Study/TV Room
- Conservatory
- Guest Cloakroom
- 1027 Square Feet
- Double Glazed
- Gas Central Heating

This floorplan is for illustration purposes only and is not to scale. The position and size of doors, windows, appliances and other features are approximate.