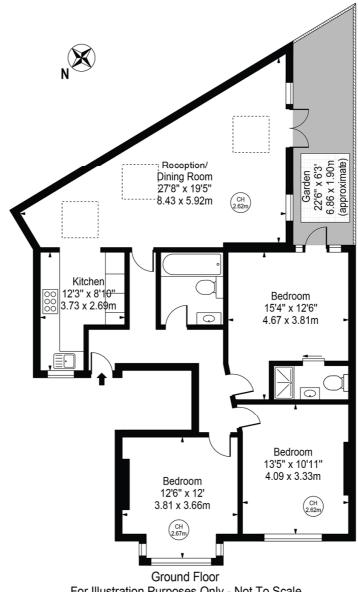

## Dalgarno Gardens

Approx. Gross Internal Area 1086 Sq Ft - 100.89 Sq M

For Illustration Purposes Only - Not To Scale

This floor plan should be used as a general outline for guidance only and does not constitute in whole or in part an offer or contract.

Any intending purchaser or lessee should satisfy themselves by inspection, searches, enquiries and full survey as to the correctness of each statement.

Any areas, measurements or distances quoted are approximate and should not be used to value a property or be the basis of any sale or let.

This floorplan is for illustration purposes only and is not to scale. The position and size of doors, windows, appliances and other features are approximate.

North Kensington | 020 7792 5000 | northkensington@winkworth.co.uk