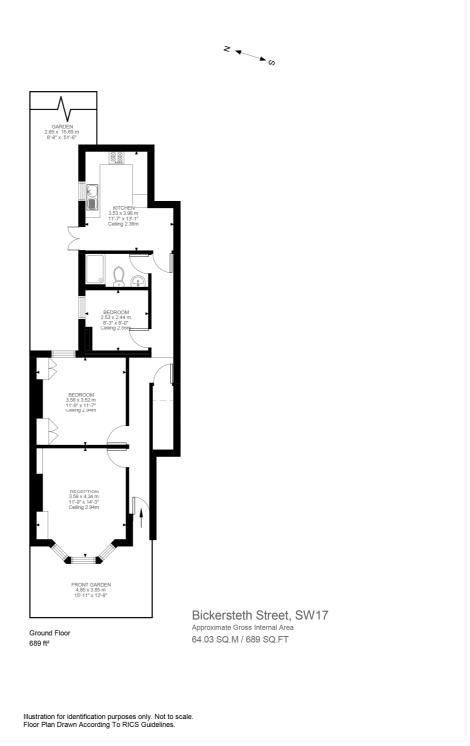

This floorplan is for illustration purposes only and is not to scale. The position and size of doors, windows, appliances and other features are approximate.

Tooting | 020 8767 5221 | tooting@winkworth.co.uk