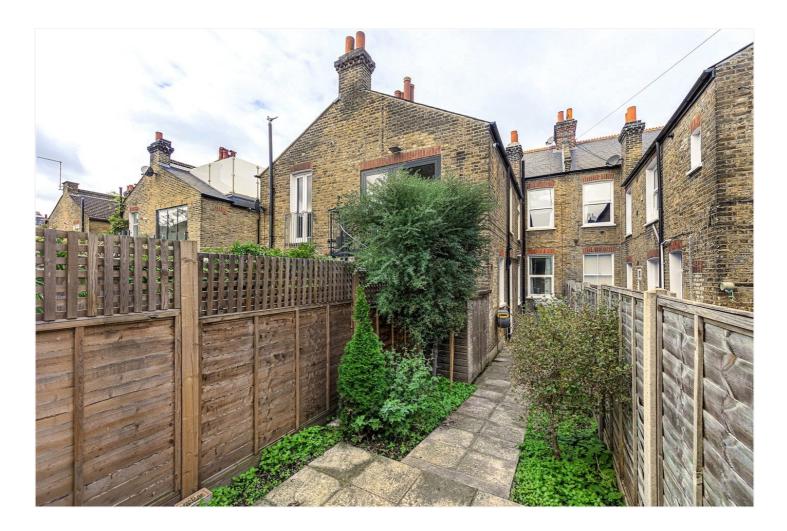

## **DESCRIPTION:**

Fantastic two double bedroom ground floor maisonette. Offered to the market chain-free and a share of the freehold. Presented in good condition having recently benefitted from some refurbishment.

This delightful Victorian property features, two good size double bedrooms, bay-fronted reception with period fireplace, alcove cabintry and plantation shutters. Shaker style kitchen with solid wood worktops. Shower room and private garden.

Tenure: Share of Freehold

Council tax: Wandsworth band C

Located on a desirable Victorian road in the heart of Tooting Graveney a short walk from Tooting Broadway tube, bars, restaurants, and amenities.