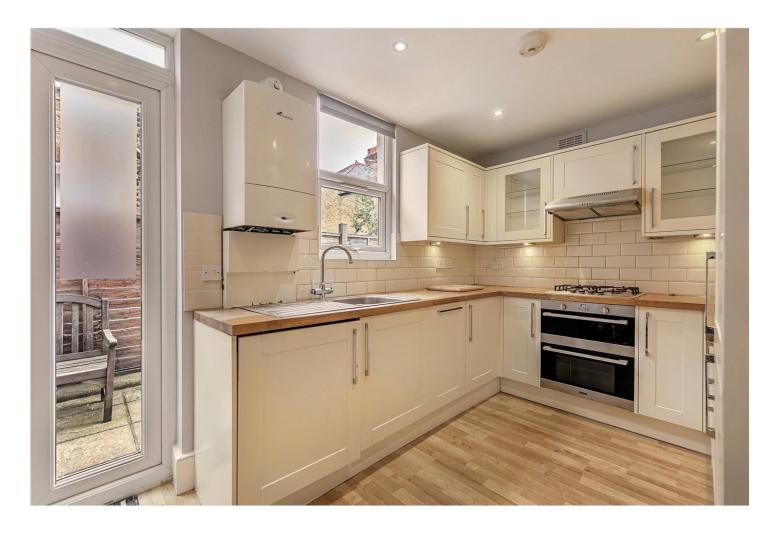

This delightful Victorian property features, two good size double bedrooms, bay-fronted reception with period fireplace, alcove cabintry and plantation shutters. Shaker style kitchen with solid wood worktops. Shower room and private garden.