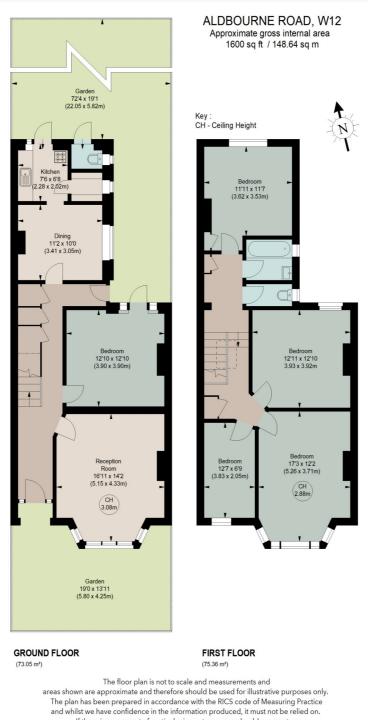

## **DESCRIPTION:**

A fantastic opportunity to acquire an immaculately maintained and homely period house with an impressive 70-foot rear garden. The house has been lovingly cared for over a number of years and currently comprises three double bedrooms, family bathroom, two reception rooms and separate dining and kitchen area which lead onto an extensive and mature rear garden.