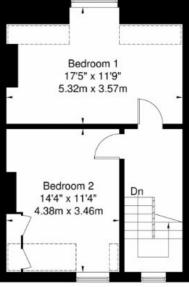

## Victoria Road, Hendon, NW4 2RP

Approx. Gross Internal Area = 83.4 sq m / 898 sq ft

= Reduced headroom below 1.5m / 5'0

Third Floor

BLEU Copyright

The Floor plan is not to scale and measurements and areas shown are approximate and therefore should be used for illustrative purposes only. The plan has been prepared in accordance with the RICS code of Measuring Practice and whilst we have confidence in the information produced it must not be relied on. If there is any aspect of particular importance, you should carry out or commission your own inspection of the property.

Copyright @ BLEUPLAN

This floorplan is for illustration purposes only and is not to scale. The position and size of doors, windows, appliances and other features are approximate.

Hendon | 020 8202 1031 | hendon@winkworth.co.uk