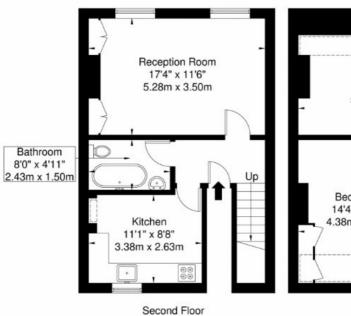

## Victoria Road, Hendon, NW4 2RP

Approx. Gross Internal Area = 83.4 sq m / 898 sq ft

= Reduced headroom below 1.5m / 5'0

Third Floor

BLEU Copyright

The Floor plan is not to scale and measurements and areas shown are approximate and therefore should be used for illustrative purposes only. The plan has been prepared in accordance with the RICS code of Measuring Practice and whilst we have confidence in the information produced it must not be relied on. If there is any aspect of particular importance, you should carry out or commission your own inspection of the property.

Copyright @ BLEUPLAN

This floorplan is for illustration purposes only and is not to scale. The position and size of doors, windows, appliances and other features are approximate.

Hendon | 020 8202 1031 | hendon@winkworth.co.uk