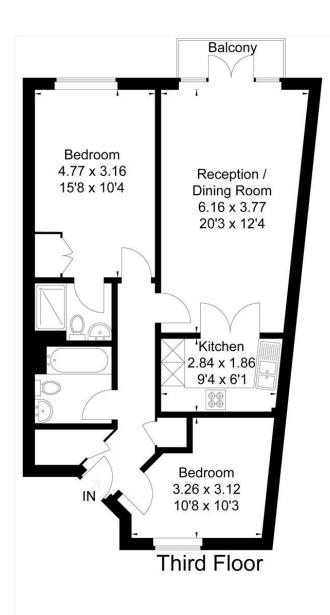

## Percy Circus, WC1X

Approximate Gross Internal Area 69 sq m / 743 sq ft

Floorplanz © 2014 0845 6344080 Ref: 133996

This plan is for layout guidance only.
Drawn in accordance with
RICS guidelines. Not drawn to
scale, unless stated. Windows &
door openings are approximate.
Whilst every care is taken in the
preparation of this plan, please check
all dimensions, shapes & compass
bearings before making any
decisions reliant upon them.

This floorplan is for illustration purposes only and is not to scale. The position and size of doors, windows, appliances and other features are approximate.

Clerkenwell | 020 7405 1288 | clerkenwell@winkworth.co.uk