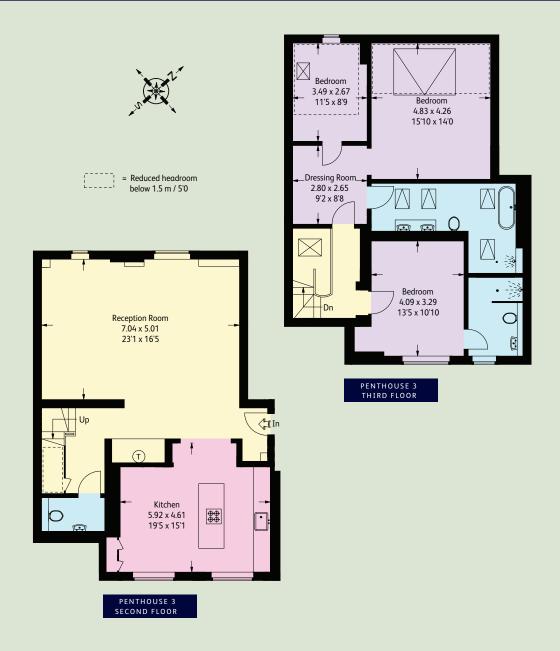

### PENTHOUSE 3

The iconic and legendary SARM Studios has been converted into just 9 high specification private apartments. This landmark former church was deconsecrated in 1969 to make way for Island Records as it entered its next chapter as recording mecca for some of the world's best known music stars. Its latest incarnation is now complete, revealing the outstanding Penthouse Three - a fabulous duplex apartment that is immediately impressive with its sense of space, light and openness, enjoying a wonderful reception room with immediately attractive views, and a quite stunning separate kitchen/dining room that has been superbly appointed with a mixture of contemporary installations and Miele appliances. The property is positioned across the second and third floors and further comprises two large double bedrooms which are bathed in natural light, each of which enjoys its own superbly appointed en-suite bathroom.

# **SARM WEST RESIDENCES**

**NOTTING HILL W11** 

| PRICE:           | £2,425,000                             |
|------------------|----------------------------------------|
| TENURE:          | Share of Freehold                      |
| GIA:             | 169.3 SQ M/1,822 SQ FT APPROX.         |
| LOCAL ALITHORITY | ROVAL BOROLIGH OF KENSINGTON & CHELSEA |

### **ACCOMMODATION:**

ENTRANCE HALL, 2 BEDROOMS, 2 BATHROOMS, KITCHEN/DINING ROOM, RECEPTION ROOM, CLOAKROOM.