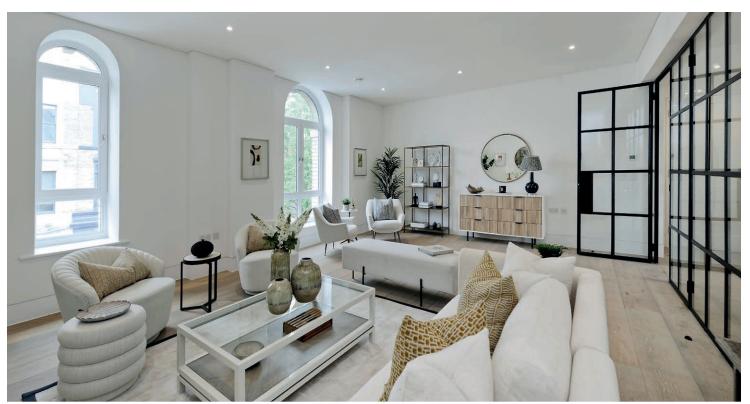

### PENTHOUSE 3

The iconic and legendary SARM Studios has been converted into just 9 high specification private apartments. This landmark former church was deconsecrated in 1969 to make way for Island Records as it entered its next chapter as recording mecca for some of the world's best known music stars. Its latest incarnation is now complete, revealing the outstanding Penthouse Three - a fabulous duplex apartment that is immediately impressive with its sense of space, light and openness, enjoying a wonderful reception room with immediately attractive views, and a quite stunning separate kitchen/dining room that has been superbly appointed with a mixture of contemporary installations and Miele appliances. The property is positioned across the second and third floors and further comprises two large double bedrooms which are bathed in natural light, each of which enjoys its own superbly appointed en-suite bathroom.

Penthouse Three enjoys an elevated feel throughout, a gorgeous feature staircase and an interior that has been meticulously created to provide a combination of luxury specifications and 'Crittall-effect' steel screens all of which has been sensitively incorporated into a contemporary finish that contrasts superbly with the drama and presence of this handsome period building. All apartments benefit from lift access and a 10 year CRL build warranty.

### **ACCOMMODATION:**

ENTRANCE HALL, 2 BEDROOMS, 2 BATHROOMS, KITCHEN/DINING ROOM, RECEPTION ROOM, CLOAKROOM.