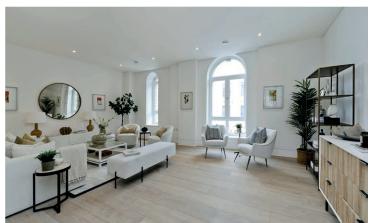

### PENTHOUSE 3

The iconic and legendary SARM Studios has been converted into just 9 high specification private apartments. This landmark former church was deconsecrated in 1969 to make way for Island Records as it entered its next chapter as recording mecca for some of the world's best known music stars. Its latest incarnation is now complete, revealing the outstanding Penthouse Three - a fabulous duplex apartment that is immediately impressive with its sense of space, light and openness, enjoying a wonderful reception room with immediately attractive views, and a quite stunning separate kitchen/dining room that has been superbly appointed with a mixture of contemporary installations and Miele appliances. The property is positioned across the second and third floors and further comprises two large double bedrooms which are bathed in natural light, each of which enjoys its own superbly appointed en-suite bathroom.

Penthouse Three enjoys an elevated feel throughout, a gorgeous feature staircase and an interior that has been meticulously created to provide a combination of luxury specifications and 'Crittall-effect' steel screens all of which has been sensitively incorporated into a contemporary finish that contrasts superbly with the drama and presence of this handsome period building. All apartments benefit from lift access and a 10 year CRL build warranty.

### **ACCOMMODATION:**

ENTRANCE HALL, 2 BEDROOMS, 2 BATHROOMS, KITCHEN/DINING ROOM, RECEPTION ROOM, CLOAKROOM.