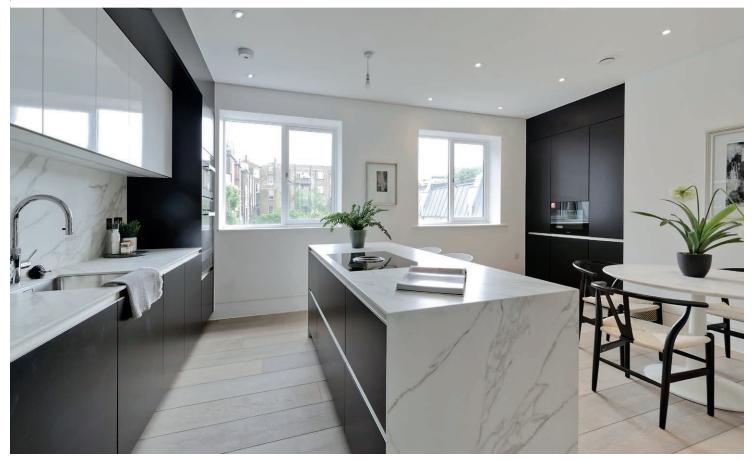

### PENTHOUSE 3

The iconic and legendary SARM Studios has been converted into just 9 high specification private apartments. This landmark former church was deconsecrated in 1969 to make way for Island Records as it entered its next chapter as recording mecca for some of the world's best known music stars. Its latest incarnation is now complete, revealing the outstanding Penthouse Three - a fabulous duplex apartment that is immediately impressive with its sense of space, light and openness, enjoying a wonderful reception room with immediately attractive views, and a quite stunning separate kitchen/dining room that has been superbly appointed with a mixture of contemporary installations and Miele appliances. The property is positioned across the second and third floors and further comprises two large double bedrooms which are bathed in natural light, each of which enjoys its own superbly appointed en-suite bathroom.

Penthouse Three enjoys an elevated feel throughout, a gorgeous feature staircase and an interior that has been meticulously created to provide a combination of luxury specifications and 'Crittall-effect' steel screens all of which has been sensitively incorporated into a contemporary finish that contrasts superbly with the drama and presence of this handsome period building. All apartments benefit from lift access and a 10 year CRL build warranty.