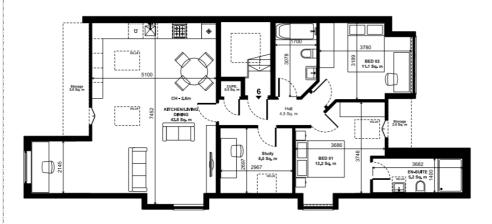

Located on Twyford Avenue moments from Ealing Common with a variety of shops and transport links. Ealing Broadway is within close proximity.

for every step...

FLAT 6 - 64 Twyford Avenue, London W3 (2 Bed + Study Apartment)

| Total Gross Internal       | Floor locator |             |
|----------------------------|---------------|-------------|
|                            | 92.1 Sq. m    | 991.4 Sq. ' |
| Study                      | 8.0 Sq. m     | 85.7 Sq.    |
| Bedroom 2                  | 11.1 Sq. m    | 120.0 Sq. " |
| Bedroom 1                  | 12.2 Sq. m    | 131.3 Sq. " |
| En-sulte (Bed 1)           | 5.2 Sq. m     | 55.5 Sq.    |
| Bathroom                   | 4.9 Sq. m     | 53.2 Sq.    |
| Kitchen/Living/Dining room | 42.8 Sq. m    | 461.2 Sq. " |
| Storage                    | 7.5 Sq. m     | 80.6 Sq.    |
| Hallway                    | 4.5 Sq. m     | 48.3 Sq.    |