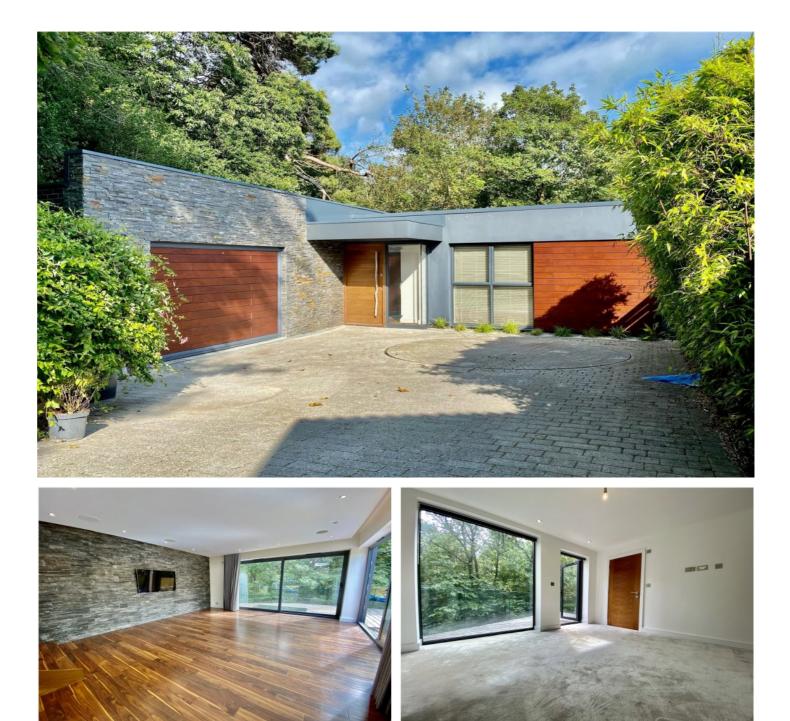

### £1,295,000 FREEHOLD

A stunning and contemporary detached house set behind electric gates which occupies an exclusive position backing directly onto Alum Chine. This individual and architecturally designed property boasts four double bedrooms, three bathrooms, stunning kitchen/living room as well as a turntable driveway ahead of a double garage. Offered with no onward chain.

## DESCRIPTION

The property is approached via secure electric gates where a long driveway sweeps down to the double garage, turntable driveway and access via the impressive front door.

The feature front door leads into the entrance hallway which houses a store cupboard and a utility cupboard with space and plumbing for domestic appliances. The stunning kitchen breakfast room is fitted with range of high end integral appliances within the white high gloss base and eye level units. There is also a breakfast bar and space for a dining table. The exceptionally spacious living room includes a feature brick wall, a dual aspect via the large patio sliding doors with views over the chine as well as a sunny southerly aspect into the private garden.

There are four generous double bedrooms in total two of which are located on this level with built-in wardrobes and modern ensuite shower rooms all including Villeroy & Boch fittings. The rear bedroom has the added benefit of a large private balcony with views over Alum Chine itself and a contemporary glass surround.