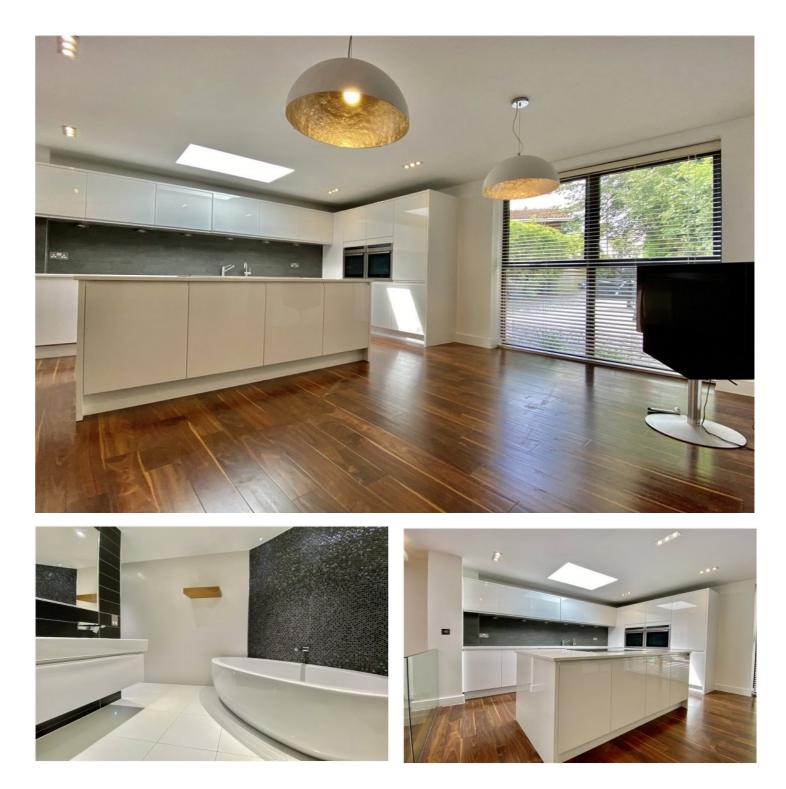

## DESCRIPTION

The property is approached via secure electric gates where a long driveway sweeps down to the double garage, turntable driveway and access via the impressive front door.

The feature front door leads into the entrance hallway which houses a store cupboard and a utility cupboard with space and plumbing for domestic appliances. The stunning kitchen breakfast room is fitted with range of high end integral appliances within the white high gloss base and eye level units. There is also a breakfast bar and space for a dining table. The exceptionally spacious living room includes a feature brick wall, a dual aspect via the large patio sliding doors with views over the chine as well as a sunny southerly aspect into the private garden.

A flight of stairs lead down to the lower ground floor which comprises a stunning master suite with en suite bathroom including double shower double sink, WC a walk-in wardrobe and very large windows overlooking the garden and the chine itself. The other bedroom houses a 'utilities' cupboard with heating controls and there is also double doors giving direct access to the garden. Please note there is a spacious storage cupboard located off the lower hallway.