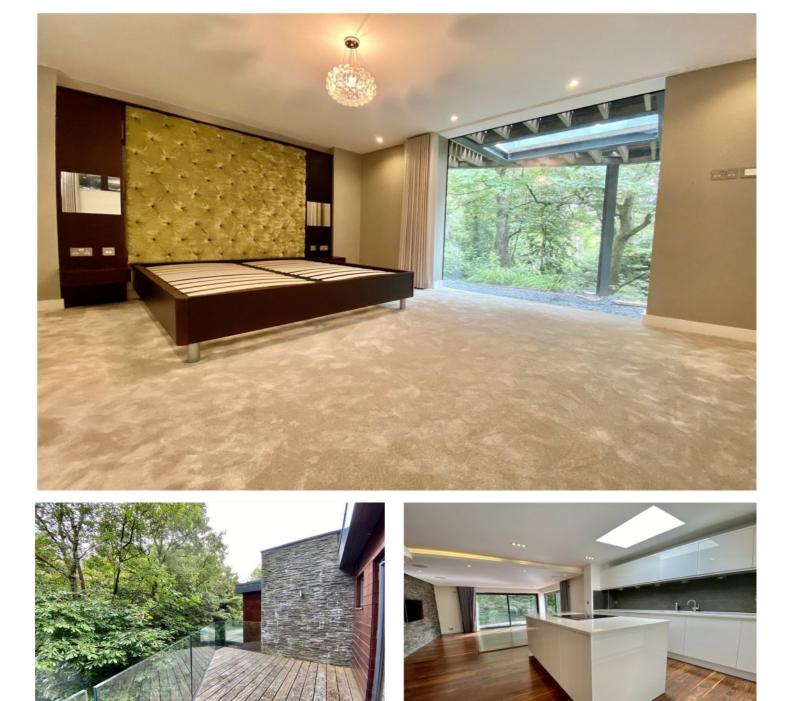

There are four generous double bedrooms in total two of which are located on this level with built-in wardrobes and modern ensuite shower rooms all including Villeroy & Boch fittings. The rear bedroom has the added benefit of a large private balcony with views over Alum Chine itself and a contemporary glass surround.

A flight of stairs lead down to the lower ground floor which comprises a stunning master suite with en suite bathroom including double shower double sink, WC a walk-in wardrobe and very large windows overlooking the garden and the chine itself. The other bedroom houses a 'utilities' cupboard with heating controls and there is also double doors giving direct access to the garden. Please note there is a spacious storage cupboard located off the lower hallway.