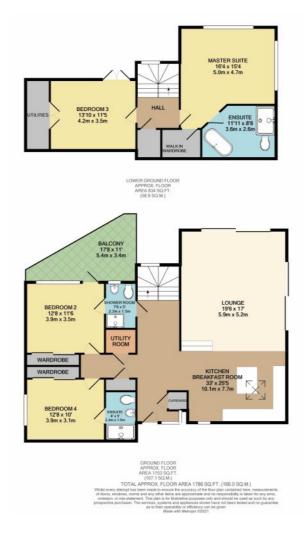

## DESCRIPTION

The property is approached via secure electric gates where a long driveway sweeps down to the double garage, turntable driveway and access via the impressive front door.

The feature front door leads into the entrance hallway which houses a store cupboard and a utility cupboard with space and plumbing for domestic appliances. The stunning kitchen breakfast room is fitted with range of high end integral appliances within the white high gloss base and eye level units. There is also a breakfast bar and space for a dining table. The exceptionally spacious living room includes a feature brick wall, a dual aspect via the large patio sliding doors with views over the chine as well as a sunny southerly aspect into the private garden.

There are four generous double bedrooms in total two of which are located on this level with built-in wardrobes and modern ensuite shower rooms all including Villeroy & Boch fittings. The rear bedroom has the added benefit of a large private balcony with views over Alum Chine itself and a contemporary glass surround.

A flight of stairs lead down to the lower ground floor which comprises a stunning master suite with en suite bathroom including double shower double sink, WC a walk-in wardrobe and very large windows overlooking the garden and the chine itself. The other bedroom houses a 'utilities' cupboard with heating controls and there is also double doors giving direct access to the garden. Please note there is a spacious storage cupboard located off the lower hallway.