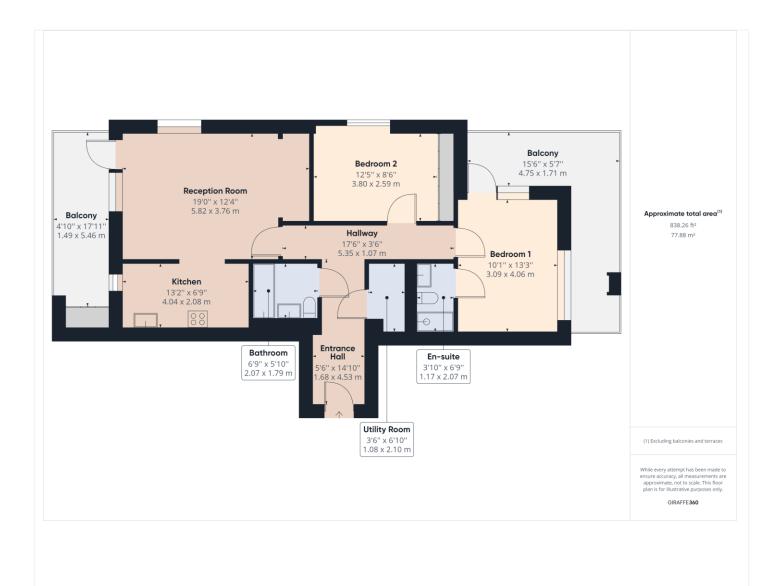

## MODERN 2 BEDROOM APARTMENT IN A SOUGHT AFTER DEVELOPMENT

Kingsbury | 020 8204 0000 | kingsbury@winkworth.co.uk

See things differently

**DESCRIPTION:** Winkworth are thrilled to introduce to the market this unique, spacious, and modern 2 bedroom apartment in a much loved and sought after development. Situated on the upper floor, accessible via lift, the property consists of a stylish open plan lounge and sleek kitchen, the perfect living space for families to gather, complete with a fantastic balcony offering stunning landscaped views of the pretty communal gardens and surrounding areas, an appealing modern family bathroom, two fresh, bright and ample double bedrooms, one of which is complete with a simplistic en suite shower room and a sizeable balcony, perfect for awakening to gorgeous views and soaking up the morning sun in peace. This highly appealing property is positioned moments from Honeypot Lane, just an 8 minute stroll from Queensbury Station (Jubilee Line), and less than 1 mile from the heart of Kingsbury and its array of shops, eateries, amenities, and transport links such as Kingsbury Station (Jubilee Line). Sitting well within the catchment area for local primary and secondary schools, this will make the perfect home for families with children in so many aspects. In order to entirely appreciate the feel and location of this beautiful apartment, an internal viewing is a must.

Winkworth

Winkworth

See things differently

This floorplan is for illustration purposes only and is not to scale. The position and size of doors, windows, appliances and other features are approximate.

Kingsbury | 020 8204 0000 | kingsbury@winkworth.co.uk