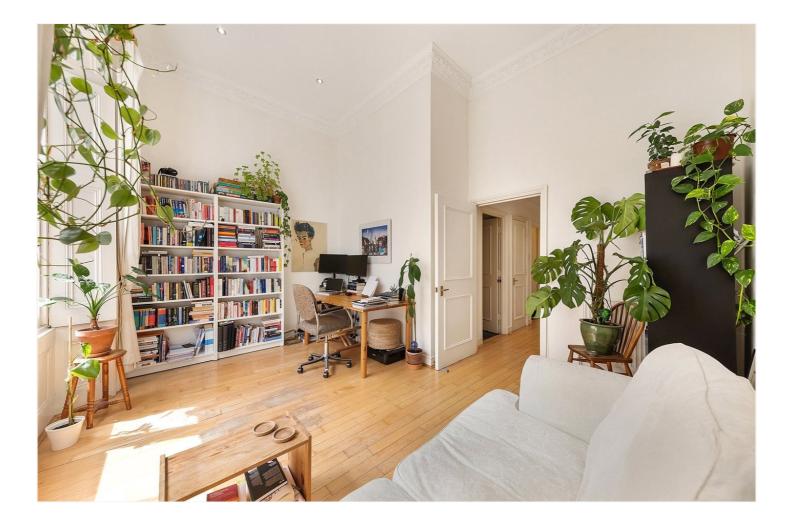

#### **DESCRIPTION:**

A one bedroom flat situated on the raised ground floor of a broad Victorian terraced house. The property has high ceilings and wood flooring. Accommodation includes a south facing reception room with a large triple sash window and working shutters. There is a separate kitchen, a double bedroom, en suite bathroom and a separate WC.