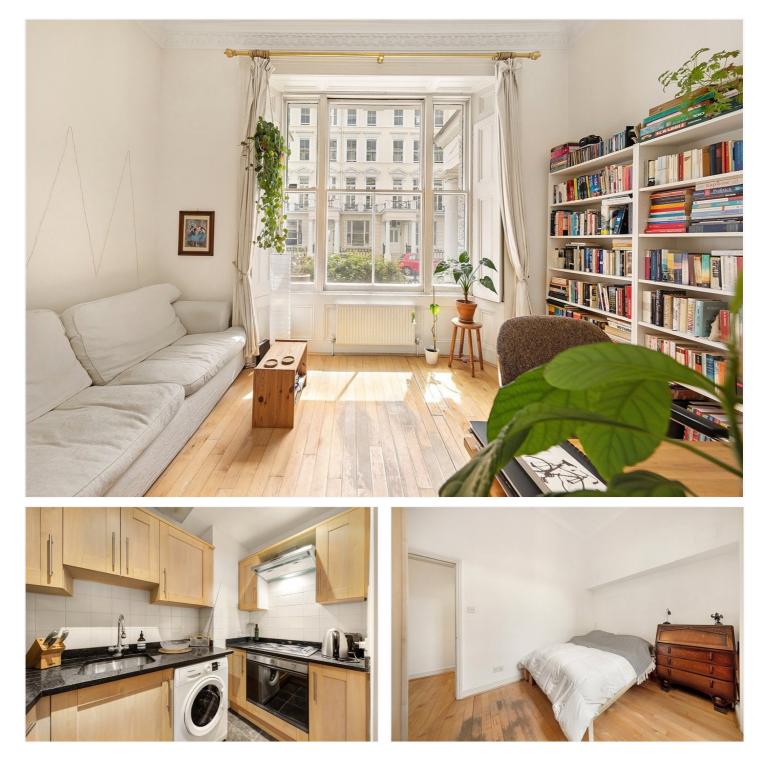

#### **DESCRIPTION:**

A one bedroom flat situated on the raised ground floor of a broad Victorian terraced house. The property has high ceilings and wood flooring. Accommodation includes a south facing reception room with a large triple sash window and working shutters. There is a separate kitchen, a double bedroom, en suite bathroom and a separate WC.

### **ACCOMODATION:**

Entrance Hall | Reception Room | Kitchen | Bedroom | Bathroom | Separate WC