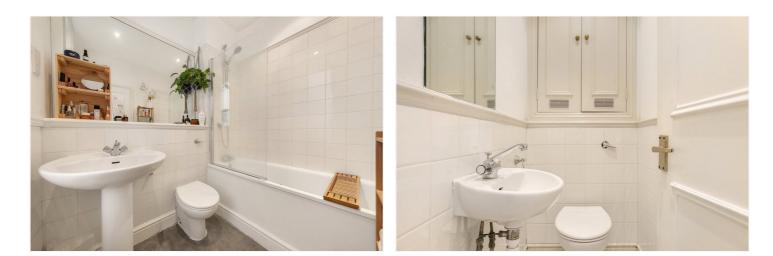

#### **DESCRIPTION:**

A one bedroom flat situated on the raised ground floor of a broad Victorian terraced house. The property has high ceilings and wood flooring. Accommodation includes a south facing reception room with a large triple sash window and working shutters. There is a separate kitchen, a double bedroom, en suite bathroom and a separate WC.

### **ACCOMODATION:**

Entrance Hall | Reception Room | Kitchen | Bedroom | Bathroom | Separate WC