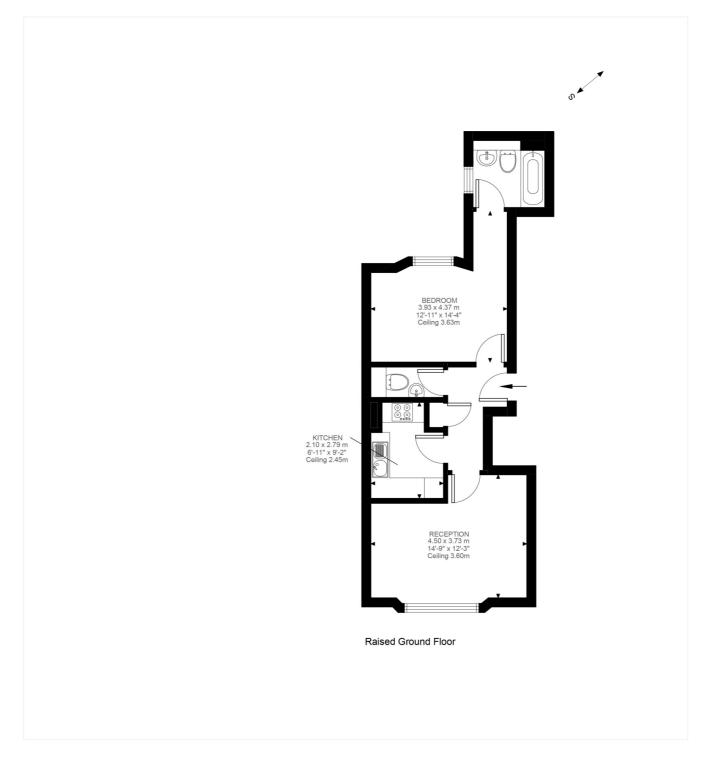

### **ACCOMODATION:**

Entrance Hall | Reception Room | Kitchen | Bedroom | Bathroom | Separate WC

#### NEAREST PUBLIC TRANSPORT:

High Street Kensington Earl's Court Gloucester Road

This floorplan is for illustration purposes only and is not to scale. The position and size of doors, windows, appliances and other features are approximate.