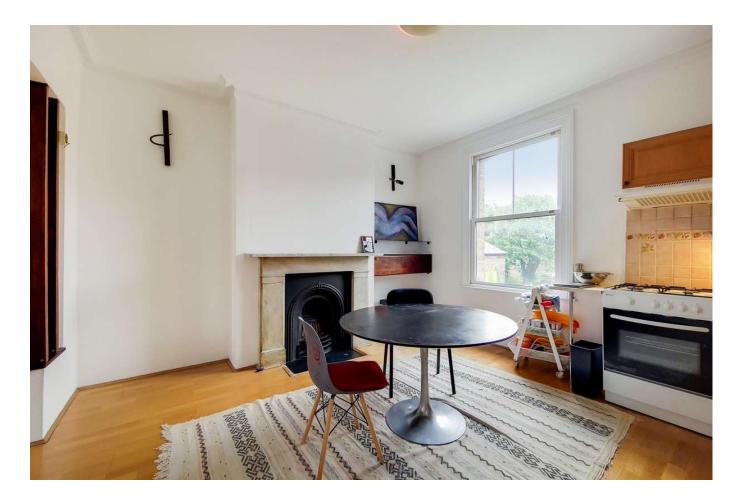

The property offers well proportioned living accommodation and is currently arranged with a cellar and two connecting rooms on the ground floor with access to the rear garden. The first floor consists of a reception room which connects to a kitchen/breakfast room and a bathroom, with two bedrooms and a storage cupboard on the second (top) floor above