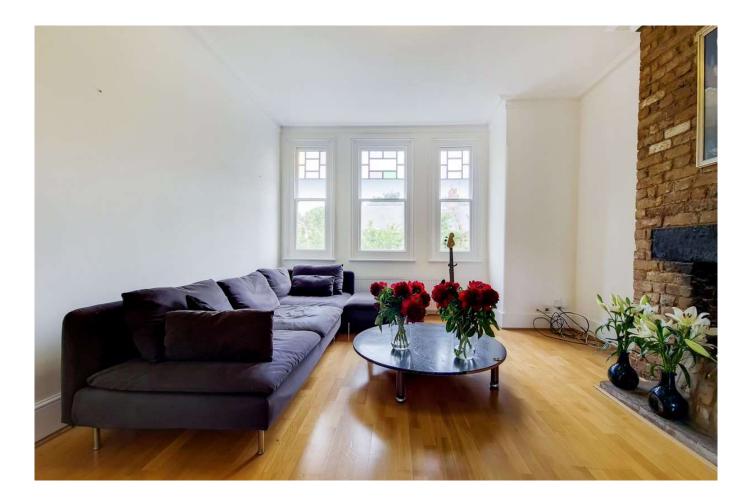

The property offers well proportioned living accommodation and is currently arranged with a cellar and two connecting rooms on the ground floor with access to the rear garden. The first floor consists of a reception room which connects to a kitchen/breakfast room and a bathroom, with two bedrooms and a storage cupboard on the second (top) floor above