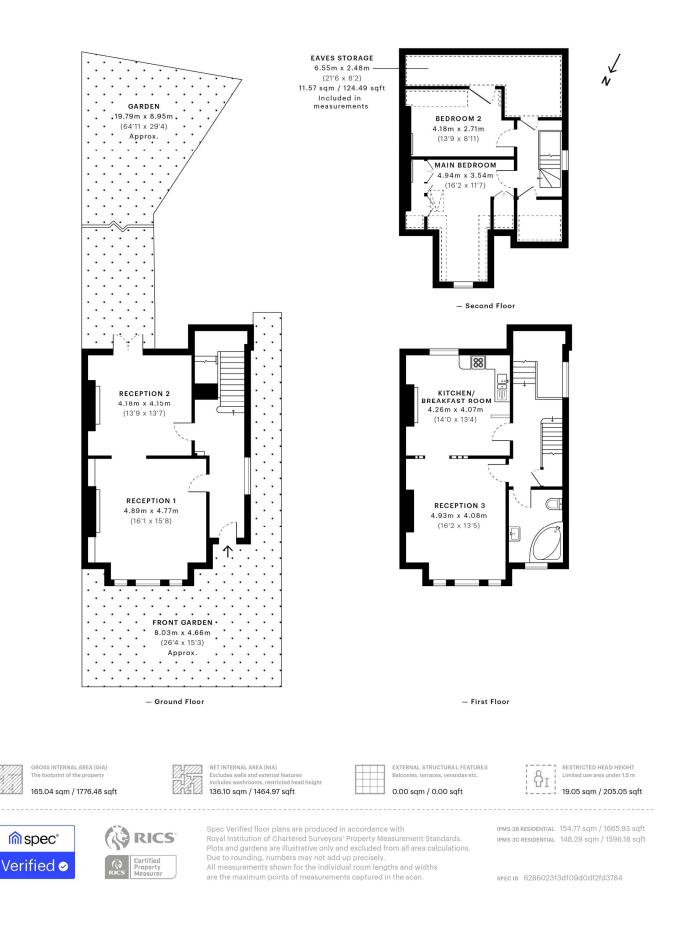

## TYTHERTON ROAD N19 £1,600,000 FULL FREEHOLD SUBJECT TO EXISTING LEASE OF THE REAR MAISONETTE

A spacious house arranged over three floors of an attractive period building, set at the Campdale Road end of this popular location in N19.

The property offers well proportioned living accommodation and is currently arranged with a cellar and two connecting rooms on the ground floor with access to the rear garden. The first floor consists of a reception room which connects to a kitchen/breakfast room and a bathroom, with two bedrooms and a storage cupboard on the second (top) floor above

## Tytherton Road, N19 CAPTURE DATE 25/05/2022 LASER SCAN POINTS 105,484,527

165.04 sqm / 1776.48 sqft