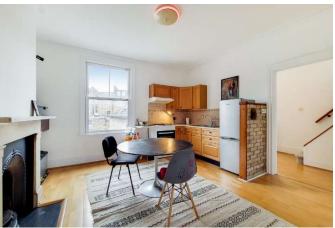

The property offers well proportioned living accommodation and is currently arranged with a cellar and two connecting rooms on the ground floor with access to the rear garden. The first floor consists of a reception room which connects to a kitchen/breakfast room and a bathroom, with two bedrooms and a storage cupboard on the second (top) floor above