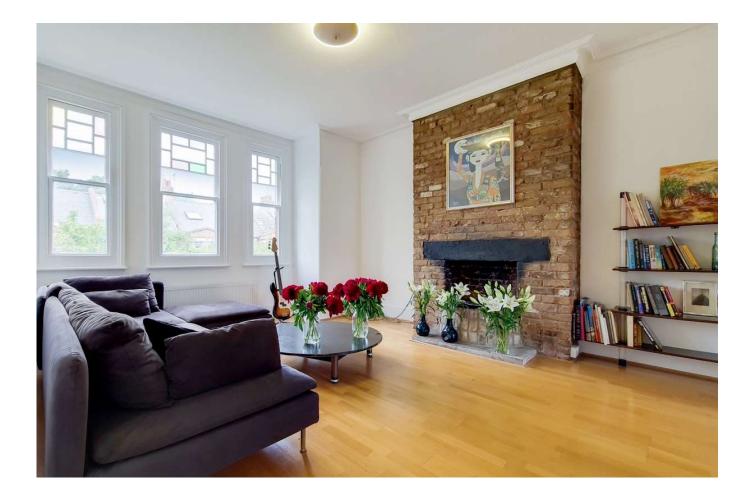

The property offers well proportioned living accommodation and is currently arranged with a cellar and two connecting rooms on the ground floor with access to the rear garden. The first floor consists of a reception room which connects to a kitchen/breakfast room and a bathroom, with two bedrooms and a storage cupboard on the second (top) floor above