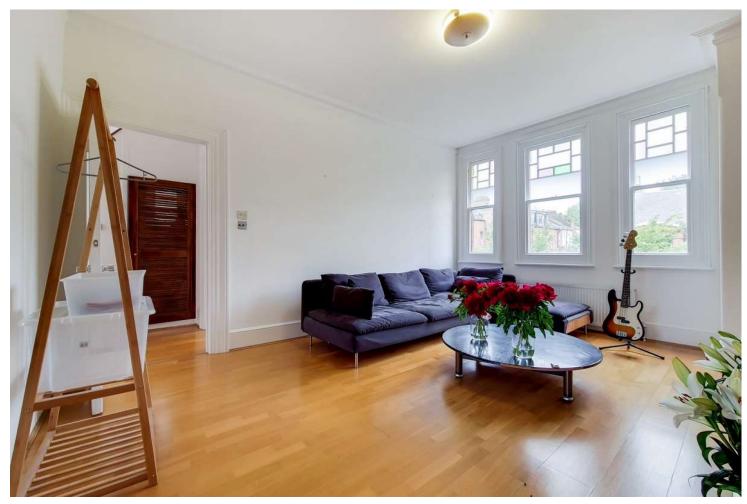

The property offers well proportioned living accommodation and is currently arranged with a cellar and two connecting rooms on the ground floor with access to the rear garden. The first floor consists of a reception room which connects to a kitchen/breakfast room and a bathroom, with two bedrooms and a storage cupboard on the second (top) floor above