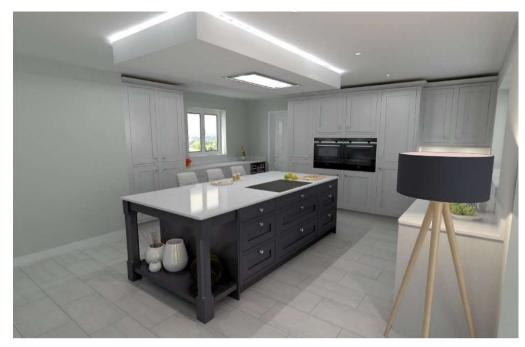

To the rear of the ground floor is a beautiful and spacious triple aspect 'lifestyle room', comprising a high-spec kitchen, dining area and open plan family room. The dining and family areas both have bi-folding doors leading out to the rear garden, as well as there being further patio doors to the rear. A further door from the kitchen leads to a separate utility room which also has a door leading to the rear.