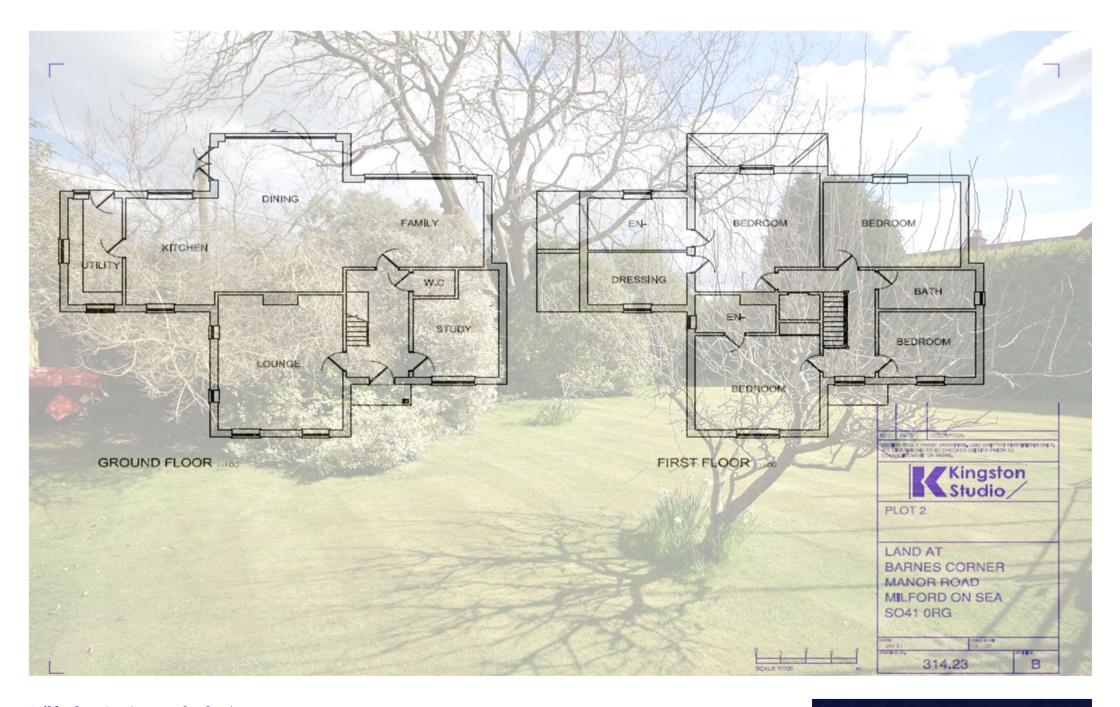

## THE PROPERTY

The ground floor accommodation comprises a spacious entrance hallway, with cloakroom and stairs to the first floor accommodation. To the left is a dual aspect sitting room/snug with a fireplace, whilst to the right is a separate home office.

To the rear of the ground floor is a beautiful and spacious triple aspect 'lifestyle room', comprising a high-spec kitchen, dining area and open plan family room. The dining and family areas both have bi-folding doors leading out to the rear garden, as well as there being further patio doors to the rear. A further door from the kitchen leads to a separate utility room which also has a door leading to the rear.

The first floor accommodation comprises four double bedrooms, with the principle room to benefit from triple built in wardrobes and a separate dressing room, as well an en suite. Bedroom two also benefits from triple wardrobes and an en suite. Bedrooms three and four will both offer double built in wardrobes and are serviced by the family bathroom.