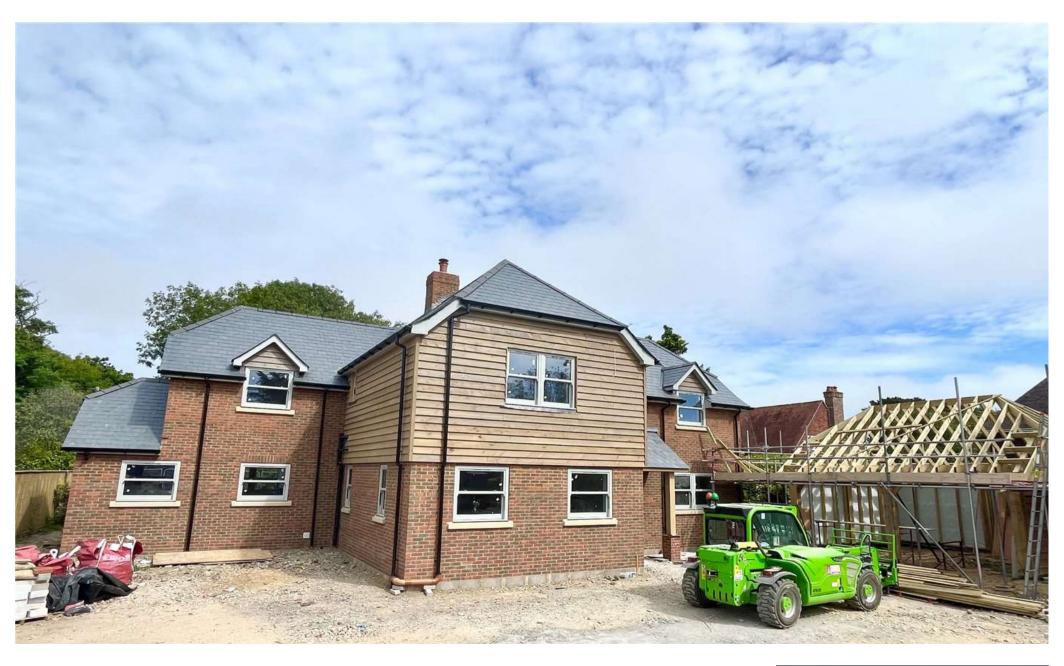

MANOR ROAD, LYMINGTON, £1,950,000 FREEHOLD

Only One Remaining - Currently under construction by a locally renowned builder, a substantial four bedroom new build detached home comprising accommodation in access of 3500sqft. To be finished to a high specification throughout, the property is superbly positioned in one of the most desirable areas in Milford on Sea.

To be built to a NHBC standard or higher, the property will include a 10 year warranty and finished to a high standard throughout.