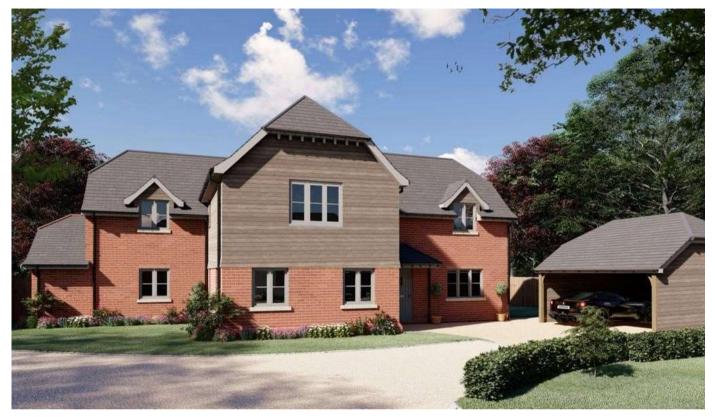

MANOR ROAD, LYMINGTON, £1,950,000 FREEHOLD

Only One Remaining - Currently under construction by a locally renowned builder, a substantial four bedroom new build detached home comprising accommodation in access of 3500sqft. To be finished to a high specification throughout, the property is superbly positioned in one of the most desirable areas in Milford on Sea.

## THE PROPERTY

The ground floor accommodation comprises a spacious entrance hallway, with cloakroom and stairs to the first floor accommodation. To the left is a dual aspect sitting room/snug with a fireplace, whilst to the right is a separate home office.