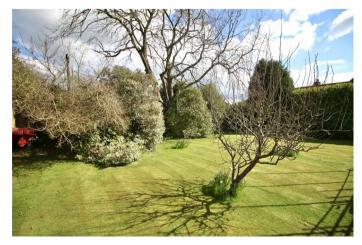

## **GROUNDS & GARDENS**

The property is accessed via a long drive which leads in turn to a double garage/car port with cold water tap, as well as there being plentiful offroad parking.

The rear garden enjoys a sunny and peaceful aspect, backing onto a private road and is bordered by timber fencing and a range of mature shrubs, trees and bushes. The remainder of the rear garden is mainly laid to lawn, with a patio area directly to the rear of the property.