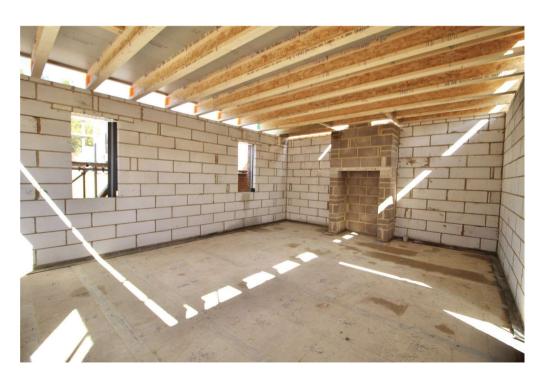

## THE PROPERTY

The ground floor accommodation comprises a spacious entrance hallway, with cloakroom and stairs to the first floor accommodation. To the left is a dual aspect sitting room/snug with a fireplace, whilst to the right is a separate home office.

To the rear of the ground floor is a beautiful and spacious triple aspect 'lifestyle room', comprising a high-spec kitchen, dining area and open plan family room. The dining and family areas both have bi-folding doors leading out to the rear garden, as well as there being further patio doors to the rear. A further door from the kitchen leads to a separate utility room which also has a door leading to the rear.

The first floor accommodation comprises four double bedrooms, with the principle room to benefit from triple built in wardrobes and a separate dressing room, as well an en suite. Bedroom two also benefits from triple wardrobes and an en suite. Bedrooms three and four will both offer double built in wardrobes and are serviced by the family bathroom.