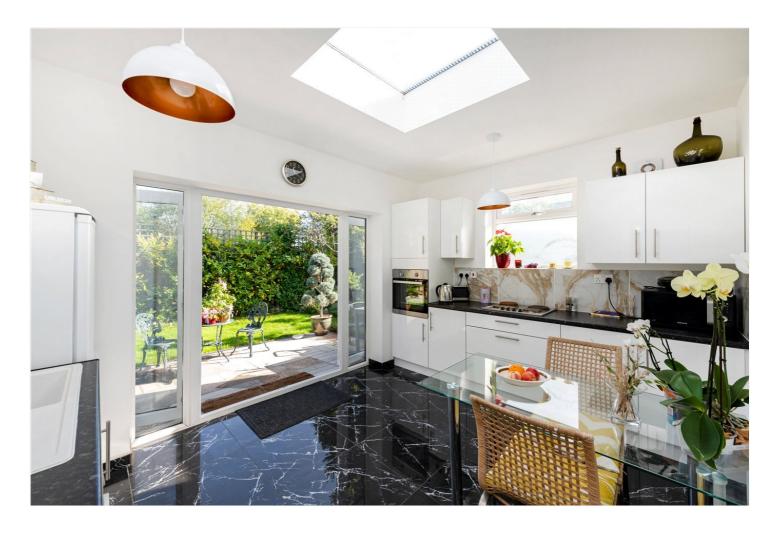

## **DESCRIPTION:**

This extended property comprises over 1215 sq. ft. accommodation featuring a large reception room and main bedroom. It is presented in very good decorative condition and each of the bedrooms has en suite facilities. The flat has sole use of the rear large garden and is being sold chain-free.