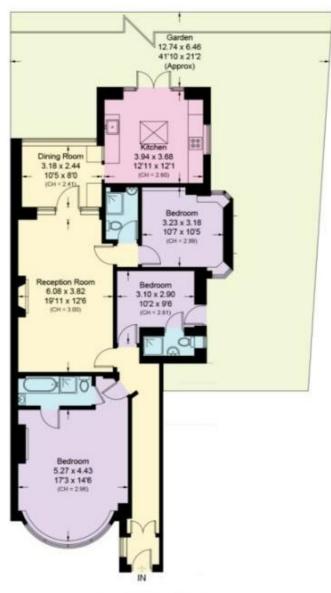

# Approximate Area = 112.9 sq m / 1215 sq ft Including Limited Use Area (1.8 sq m / 19 sq ft)

## **Ground Floor Flat 1**

Approximate Area = 112.9 sq m / 1215 sq ft. Including Limited Use Area (1.8 sq m / 19 sq ft) (Excluding Boiler)

This floorplan is for illustration purposes only and is not to scale. The position and size of doors, windows, appliances and other features are approximate.