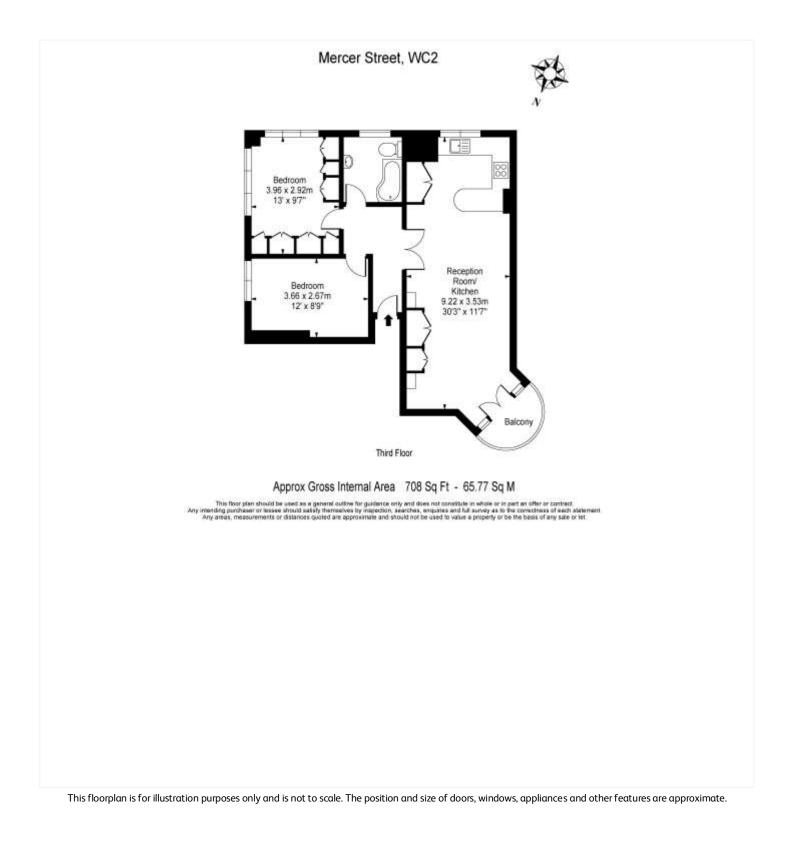

## **DESCRIPTION:**

The property has two good sized double bedrooms, windows on three sides so great natural light, and a big handsome lounge with an open plan kitchen. Off the lounge is a lovely little balcony with views inwards over Ching Court. The property has great charm and over the years has been carefully and lovingly refurbished to a very high standard by the present owner. Needless to say, Covent Garden tube and Leicester Square are very close by, all the wonderful theatres and restaurants are on your doorstep and the Piazza is about 5 mins away. Tottenham Court Road tube and the Elizabeth Line are close by and the universities of Kings, UCL and LSE are all well within walking distance. The property could not be more central and inside is very quiet. Lease: 125 years from October 1987 plus a Share of Freehold I Service Charge: £2,669.84 per annum I No ground rent I Council Tax is Band F: approx. £2,589 per annum.