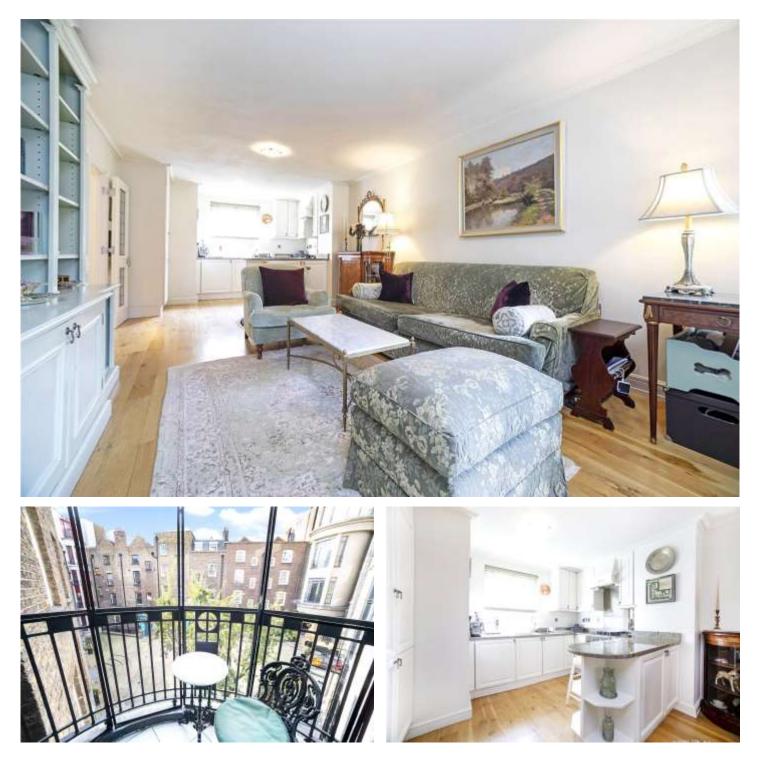

## MERCER STREET, LONDON, WC2H **£1,550,000 SHARE OF FREEHOLD**

A STUNNING TWO BEDROOM FLAT ON THE 2ND FLOOR WITH A LIFT, IN A GRADE II LISTED BUILDING ON MERCER STREET, JUST 50 YARDS FROM SEVEN DIALS IN THE HEART OF COVENT GARDEN.

## **DESCRIPTION:**

The property has two good sized double bedrooms, windows on three sides so great natural light, and a big handsome lounge with an open plan kitchen. Off the lounge is a lovely little balcony with views inwards over Ching Court. The property has great charm and over the years has been carefully and lovingly refurbished to a very high standard by the present owner. Needless to say, Covent Garden tube and Leicester Square are very close by, all the wonderful theatres and restaurants are on your doorstep and the Piazza is about 5 mins away. Tottenham Court Road tube and the Elizabeth Line are close by and the universities of Kings, UCL and LSE are all well within walking distance. The property could not be more central and inside is very quiet. Lease: 125 years from October 1987 plus a Share of Freehold I Service Charge: £2,669.84 per annum I No ground rent I Council Tax is Band F: approx. £2,589 per annum.