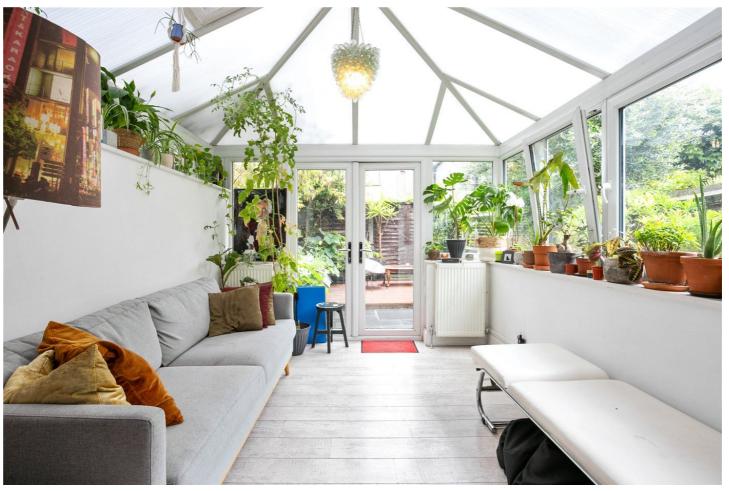

## **DESCRIPTION:**

This truly wonderful four/five-bedroom Edwardian house offers well-proportioned, and light filled rooms over two floors and spans almost 1200sqft. The ground floor is currently set with two double bedrooms to the front of the property, however, provides a perfect entertaining layout with living room located to the front and sizable contemporary kitchen found to the rear where access is provided to a conservatory and private rear garden. Three double bedrooms are located on the first floor, all benefitting from inbuilt storage along with a modern family bathroom. The property is completed with a downstairs additional bathroom and is offered to the market on a chain free basis.