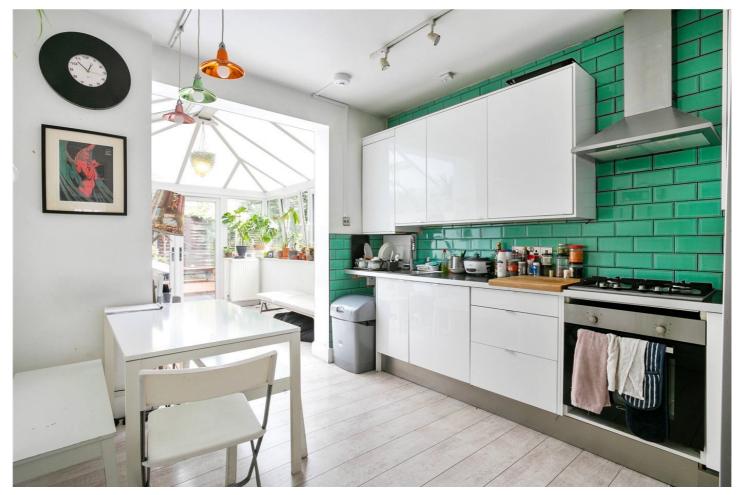

## **DESCRIPTION:**

This truly wonderful four/five-bedroom Edwardian house offers well-proportioned, and light filled rooms over two floors and spans almost 1200sqft. The ground floor is currently set with two double bedrooms to the front of the property, however, provides a perfect entertaining layout with living room located to the front and sizable contemporary kitchen found to the rear where access is provided to a conservatory and private rear garden. Three double bedrooms are located on the first floor, all benefitting from inbuilt storage along with a modern family bathroom. The property is completed with a downstairs additional bathroom and is offered to the market on a chain free basis.