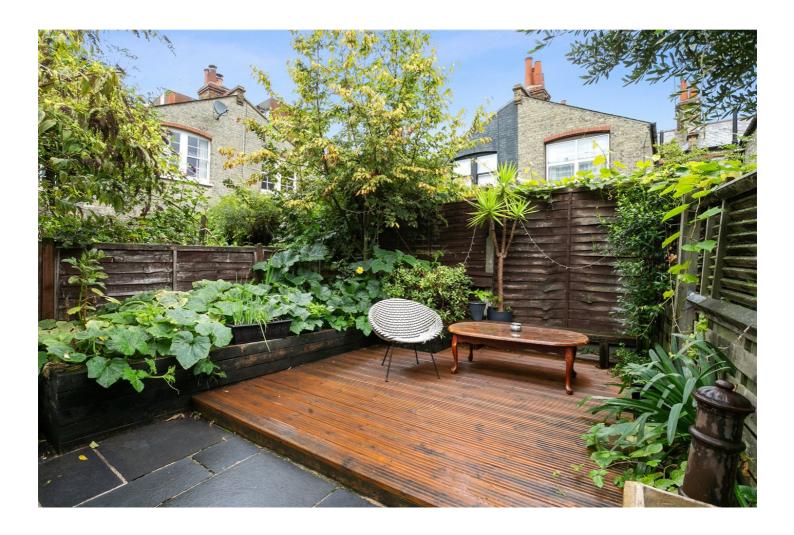

## **DESCRIPTION:**

This truly wonderful four/five-bedroom Edwardian house offers well-proportioned, and light filled rooms over two floors and spans almost 1200sqft. The ground floor is currently set with two double bedrooms to the front of the property, however, provides a perfect entertaining layout with living room located to the front and sizable contemporary kitchen found to the rear where access is provided to a conservatory and private rear garden. Three double bedrooms are located on the first floor, all benefitting from inbuilt storage along with a modern family bathroom. The property is completed with a downstairs additional bathroom and is offered to the market on a chain free basis.