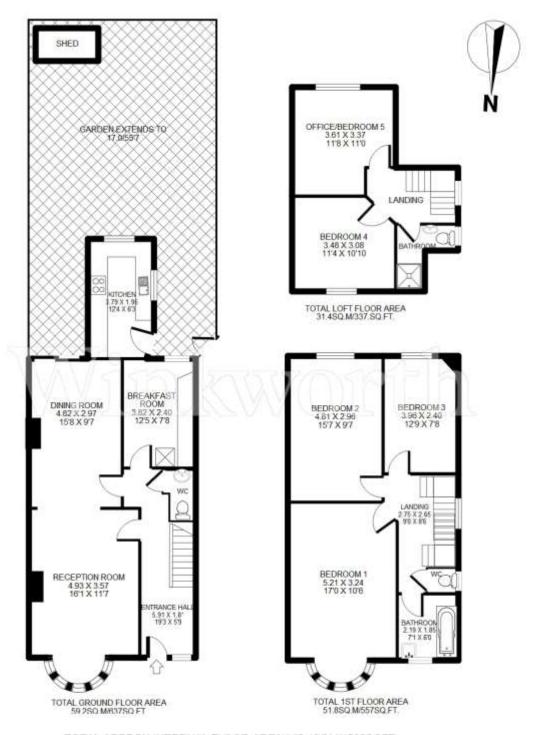

## 5 BEDROOM SEMI-DETACHED HOUSE, LEESIDE CRESCENT, LONDON, NW11

TOTAL APPROX INTERNAL FLOOR AREA 142.4SQM/1532SQFT.
THIS FLOOR PLAN IS FOR ILLUSTRATIVE PURPOSES ONLY
AND SHOULD BE USED FOR THIS PURPOSE BY
PROSPECTIVE APPLICANTS AS ITS NOT TO SCALE.