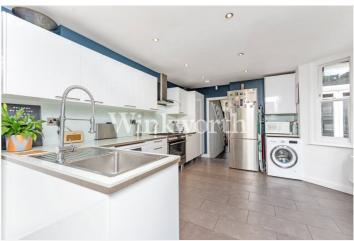

To the rear of the house there is a well-planned and extensively fitted kitchen diner opening to reveal an impressive south facing garden which is ideal for outside dining and social gatherings throughout the summer months.