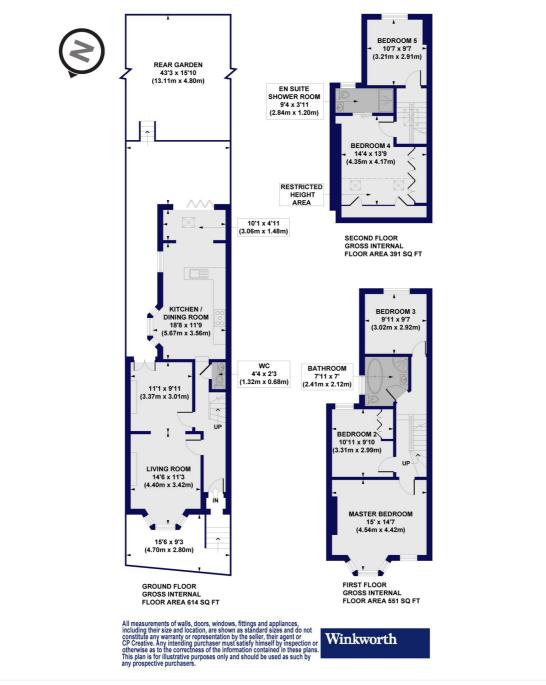

The first floor provides 3 double bedrooms all which are comfortable and nicely

decorated and a luxurious family bathroom with roll top bath and walk in shower.

The top floor occupies a stunning super light loft conversion, comprising two bedrooms both perfectly presented with bespoke contemporary features built and in storage. The principle room includes a smart en suite shower room, and commands expansive views over to Alexandra Palace.

## Effingham Road, N8

Approx. Gross Internal Floor Area 1556 sq. ft / 144.54 sq. m (Including Restricted Height Area) Approx. Gross Internal Floor Area 1478 sq. ft / 137.33 sq. m (Excluding Restricted Height Area)

This floorplan is for illustration purposes only and is not to scale. The position and size of doors, windows, appliances and other features are approximate.

Harringay | 020 8800 5151 | harringay@winkworth.co.uk