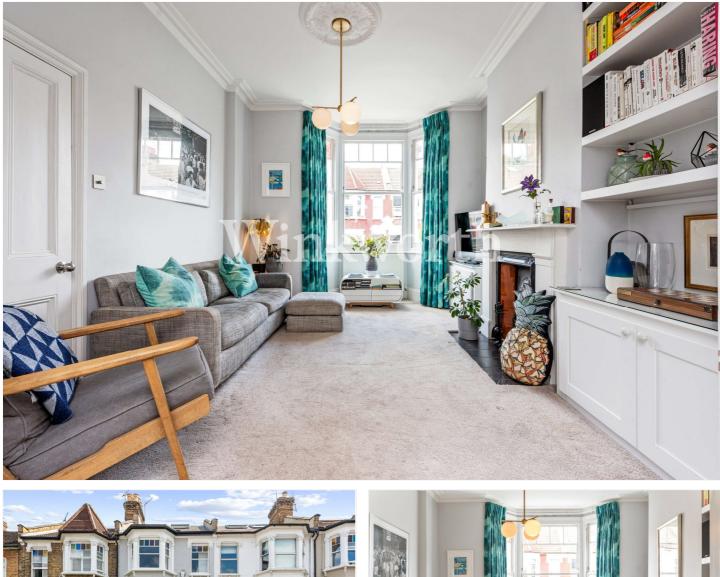

## **DESCRIPTION:**

This elegantly restored house makes the perfect family home providing generous living accommodation spread over three floors measuring approx.1556 Sq. ft. / 144.54 Sq. m.

Commissioned the as sellers sole agent we believe that this house ticks all the boxes, it has light filled and spacious rooms throughout enhanced by a 43 Ft. south-facing garden and is just right for an expanding family.

The inviting entrance hall leads you onto two interconnecting, spacious reception rooms with high ceilings and feature fire places, this room has a wonderful ambience and is for perfect both entertaining and relaxing in.

To the rear of the house there is a well-planned and extensively fitted kitchen diner opening to reveal an impressive south facing garden which is ideal for outside dining and social gatherings throughout the summer months.