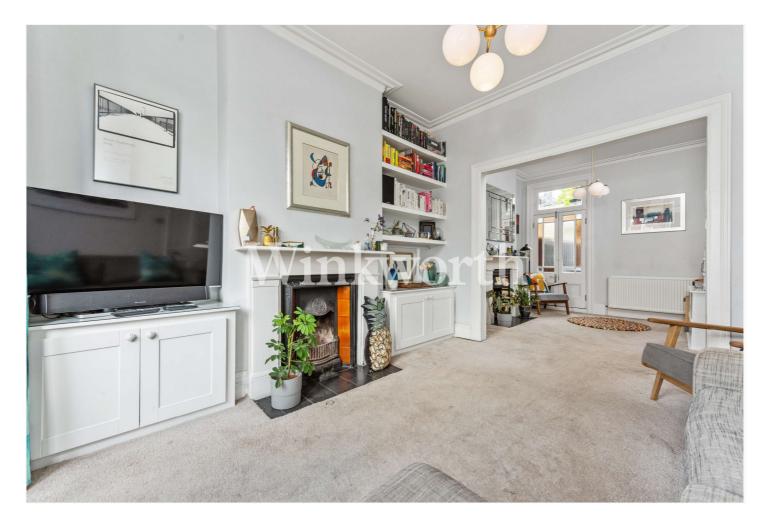

The inviting entrance hall leads you onto two interconnecting, spacious reception rooms with high ceilings and feature fire places, this room has a wonderful ambience and is for perfect both entertaining and relaxing in.

To the rear of the house there is a well-planned and extensively fitted kitchen diner opening to reveal an impressive south facing garden which is ideal for outside dining and social gatherings throughout the summer months.