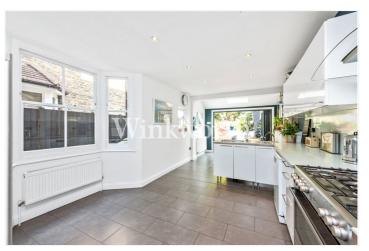

To the rear of the house there is a well-planned and extensively fitted kitchen diner opening to reveal an impressive south facing garden which is ideal for outside dining and social gatherings throughout the summer months.