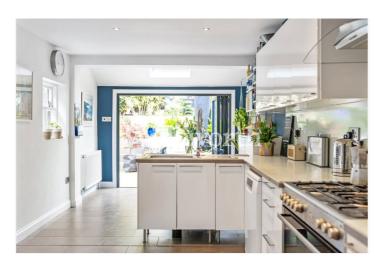

To the rear of the house there is a well-planned and extensively fitted kitchen diner opening to reveal an impressive south facing garden which is ideal for outside dining and social gatherings throughout the summer months.