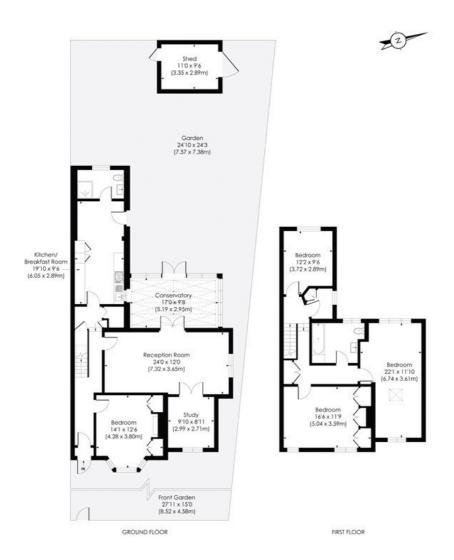

## **BICKERSTETH ROAD, SW17**

Approx. Gross Internal Floor Area 1940 Sq. ff/180.26 Sq. m

© Pixangle Property Marketing Ltd. info@pixangle.com Tel: 0208 870 2118

pixangle

This floor plan has been prepared for the purpose of illustration only in accordance with the latest RICS code of measuring practice and is not to scale. All measurements and areas are approximate and whilst every effort has been made to ensure the accuracy of the plan contained here, no responsibility is taken for any error, omission or misstatement.

This floorplan is for illustration purposes only and is not to scale. The position and size of doors, windows, appliances and other features are approximate.

Head Office | 02073550211 | info@winkworth.co.uk