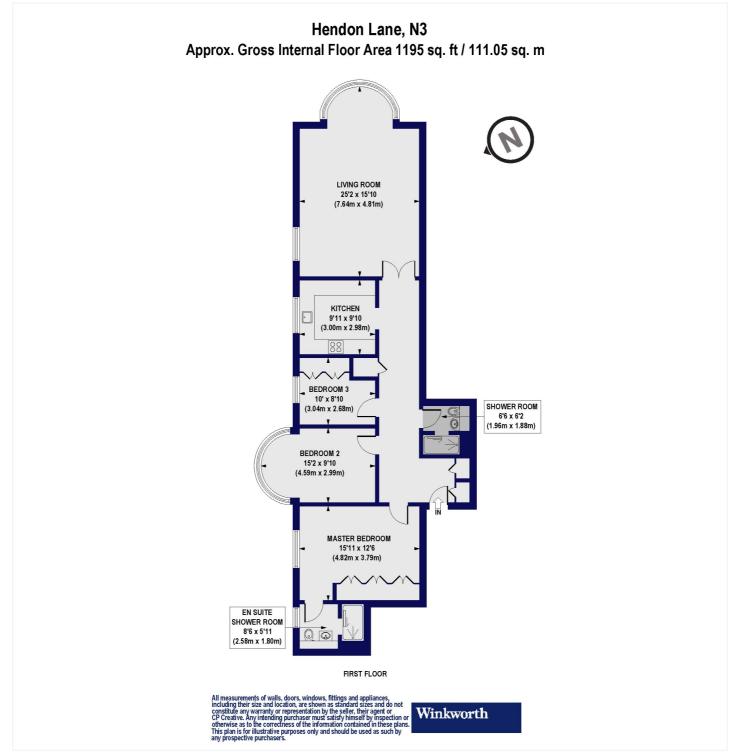

#### **DESCRIPTION:**

A luxurious three bedroom, two bathroom first floor purpose built apartment set in a modern block on the ever popular Hendon Lane, being ideally located for amenities on Regents Park Road and Temple Fortune, as well as finchley Central underground station, Akiva and St. Theresa's Primary Schools and recreational parkland, such as College Farm and Stephens House & Gardens. The property comprises of reception room, three bedrooms, two bathrooms, lift-in-block, garage and communal gardens. An internal viewing is highly recommended!

#### AT A GLANCE

- Purpose built apartment
- First floor
- Reception
- Three bedrooms
- Two bathrooms
- Lift-in-Block
- Garage
- Communal Gardens

This floorplan is for illustration purposes only and is not to scale. The position and size of doors, windows, appliances and other features are approximate.