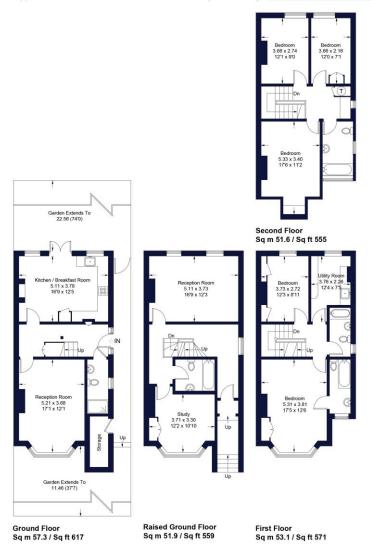

## **Freehold**

Internal area

Approximate gross internal area:

Total 2,302 sq ft/ 213.9 sq m

## **West Hill Road**

Approximate Gross Internal Area Total = 213.9 sq m / 2302 sq ft

Illustration for identification purposes only, measurements are approximate, not to scale. FloorplansUsketch.com © 2021 (ID764896)