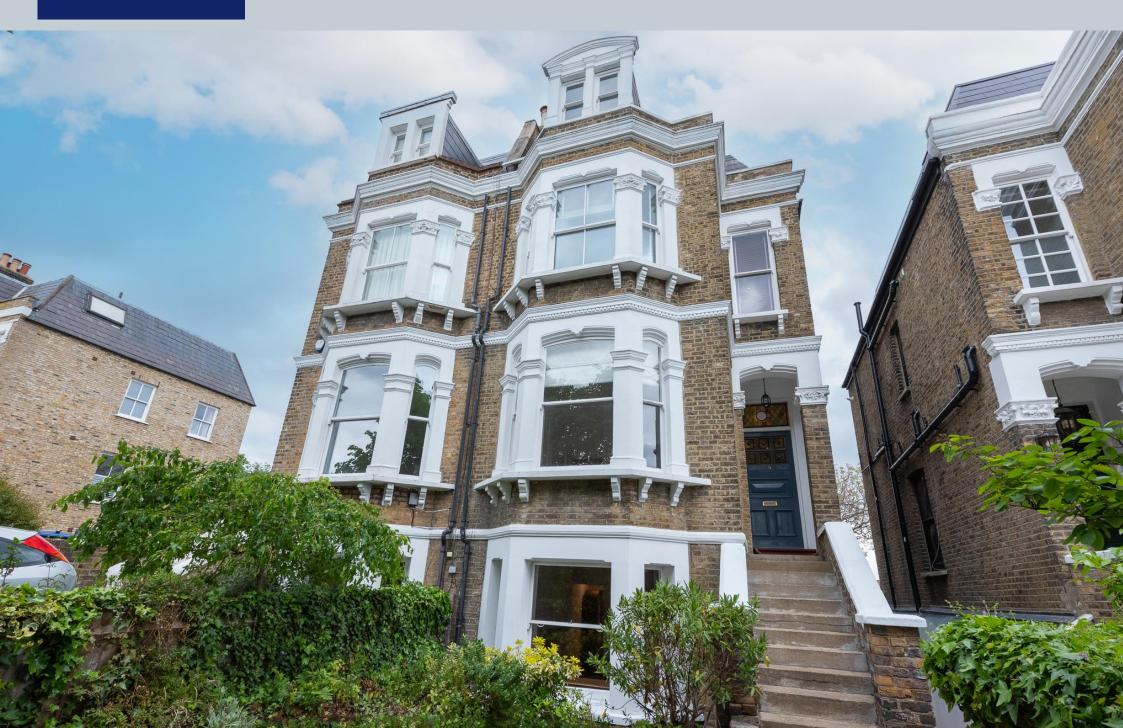

West Hill Road, London, SW18 5HN

This superb semi-detached family home is presented in excellent condition and is offered to the market with no onward chain. Based over four floors, accommodation includes a smart fitted kitchen/dining room with French doors opening onto the large and very private rear garden, which can also be accessed by a side gate. Three separate reception rooms on the lower ground floor and ground floor respectively are complete with period feature fireplaces and original cornicing. There is also a downstairs W/C and utility room. On the upper floors are five double bedrooms, almost all of which benefit from feature fireplaces. These are serviced by three bathrooms (two en-suites). Original period features are retained throughout with fireplaces, stained glass windows and wooden flooring adding to the character of this home. The property also benefits from a driveway at the front providing off-street parking.

- SEMI-DETACHED HOUSE
- OFF-STREET PARKING
- LARGE REAR GARDEN
- FIVE BEDROOMS
- THREE RECEPTION ROOMS
- THREE BATHROOMS
- W/C AND UTILITY
- 2,272 SQ. FT.
- NO ONWARD CHAIN