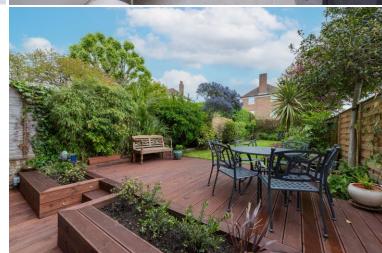

West Hill Road, London, SW18 5HN

This superb semi-detached family home is presented in excellent condition and is offered to the market with no onward chain. Based over four floors, accommodation includes a smart fitted kitchen/dining room with French doors opening onto the large and very private rear garden, which can also be accessed by a side gate. Three separate reception rooms on the lower ground floor and ground floor respectively are complete with period feature fireplaces and original cornicing. There is also a downstairs W/C and utility room. On the upper floors are five double bedrooms, almost all of which benefit from feature fireplaces. These are serviced by three bathrooms (two en-suites). Original period features are retained throughout with fireplaces, stained glass windows and wooden flooring adding to the character of this home. The property also benefits from a driveway at the front providing off-street parking.

West Hill Road is a short walk from the amenities and transport links of Putney, Southfields and Wandsworth Town. Additionally, Clapham Junction is a short bus ride. The A3 is approached via West Hill. Wandsworth Park is situated nearby with its open spaces and river walks.