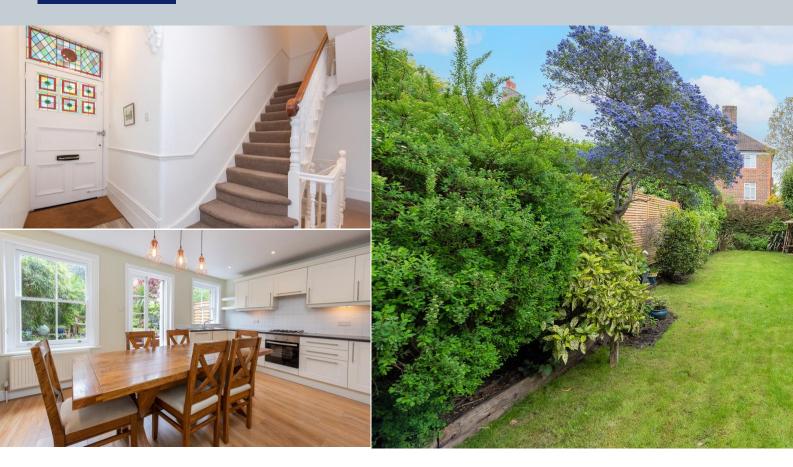

West Hill Road, London, SW18 5HN

This superb semi-detached family home is presented in excellent condition and is offered to the market with no onward chain. Based over four floors, accommodation includes a smart fitted kitchen/dining room with French doors opening onto the large and very private rear garden, which can also be accessed by a side gate. Three separate reception rooms on the lower ground floor and ground floor respectively are complete with period feature fireplaces and original cornicing. There is also a downstairs W/C and utility room. On the upper floors are five double bedrooms, almost all of which benefit from feature fireplaces. These are serviced by three bathrooms (two en-suites). Original period features are retained throughout with fireplaces, stained glass windows and wooden flooring adding to the character of this home. The property also benefits from a driveway at the front providing off-street parking.