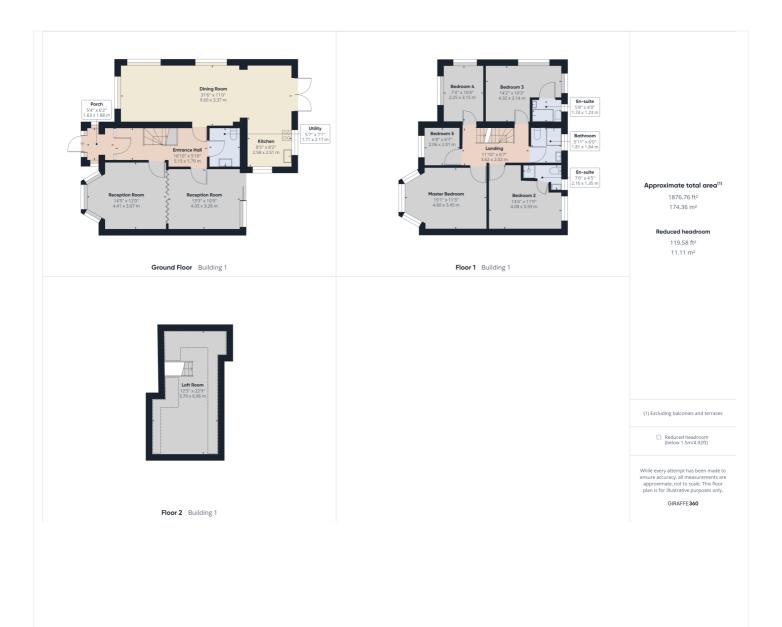

## 5 BEDROOM DREAM HOME IN A SOUGHT AFTER RESIDENCE

Kingsbury | 020 8204 0000 | kingsbury@winkworth.co.uk

See things differently

**DESCRIPTION:** Winkworth are proud to present to the market this beautiful 5 bedroom, corner semi-detached home situated in the ever loved Barn Hill Residence. The property consists of two adjoining reception rooms, kept separate or made into one generous room via bifold doors, and offering access to and views of the stunning landscaped garden via French doors. A stylish open plan kitchen and dining room caters for large family get togethers, boasting attractive marble flooring throughout with underfloor heating which also runs through the entirety of the entrance hall, and sleek surfaces finished to an exceptional standard, garden access and views are also available through French doors. The first floor of the property boasts 4 bright and ample bedrooms, two of which are complete with en suites, and a further simplistic family bathroom. The loft room offers a pretty, spacious, relaxing area soaking up an abundance of warm natural light through Velux windows. Externally, the rear garden flaunts a generous amount of outdoor living space, as well as a well-equipped outbuilding and a garage for all of your storage and utility demands. To the front of the property, there is off street parking for several cars. This gem of a property is positioned in a prime yet peaceful location, close by to Wembley Park Station (Jubilee and Metropolitan Line) and the array of shops and attractions such as Box Park, Wembley Stadium/ Arenas and London Designer Outlet scattered across the area. The property sits well within the catchment for local Ofsted outstanding rated schools such as Lycée International, and scenic Fryent Country Park just moments away. An internal viewing is highly advised in order to entirely appreciate this outstanding home.

Winkworth

Winkworth

This floorplan is for illustration purposes only and is not to scale. The position and size of doors, windows, appliances and other features are approximate.

Kingsbury | 020 8204 0000 | kingsbury@winkworth.co.uk