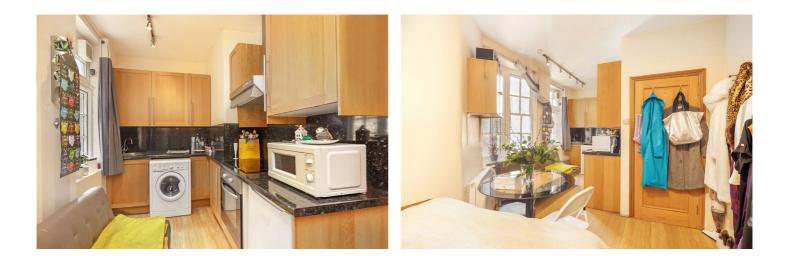

#### **DESCRIPTION:**

The flat is at the rear of the block and in fair condition with a large kitchen, shower room and lounge / come Bedroom. The building is served by a lift and has a caretaker. The lease has 56 years remaining. The property is 5 minutes from Russell Square underground station and 10 mins walk to the British Museum. This Pied a Terre in Jenner house is convenient for The Brunswick Centre and the universities of UCL and LSE. The West End, Euston Kings Cross and St Pancras are all nearby.