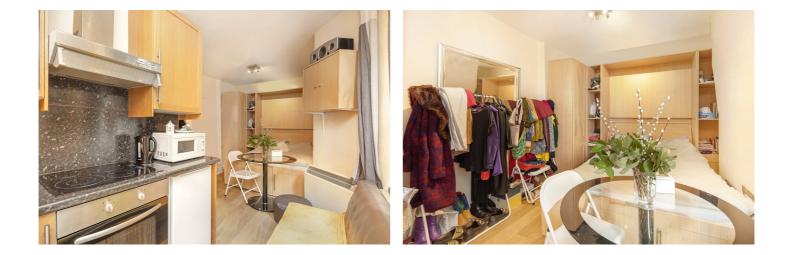

#### **DESCRIPTION:**

The flat is at the rear of the block and in fair condition with a large kitchen, shower room and lounge / come Bedroom. The building is served by a lift and has a caretaker. The lease has 56 years remaining. The property is 5 minutes from Russell Square underground station and 10 mins walk to the British Museum. This Pied a Terre in Jenner house is convenient for The Brunswick Centre and the universities of UCL and LSE. The West End, Euston Kings Cross and St Pancras are all nearby.