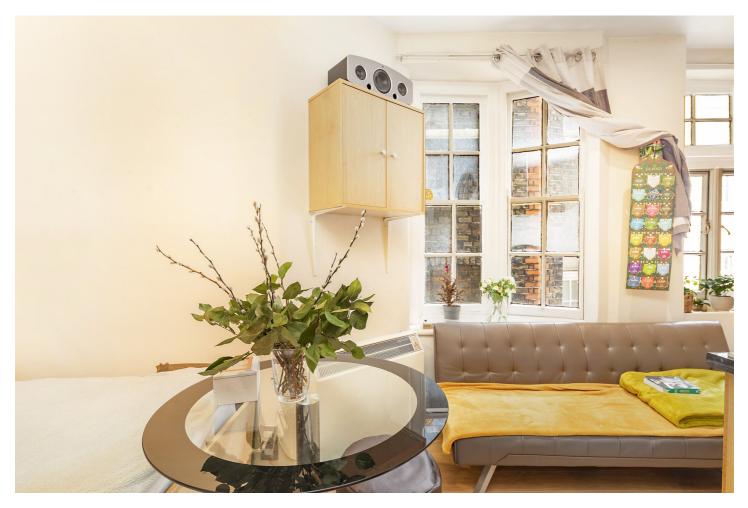

#### **DESCRIPTION:**

The flat is at the rear of the block and in fair condition with a large kitchen, shower room and lounge / come Bedroom. The building is served by a lift and has a caretaker. The lease has 56 years remaining. The property is 5 minutes from Russell Square underground station and 10 mins walk to the British Museum. This Pied a Terre in Jenner house is convenient for The Brunswick Centre and the universities of UCL and LSE. The West End, Euston Kings Cross and St Pancras are all nearby.