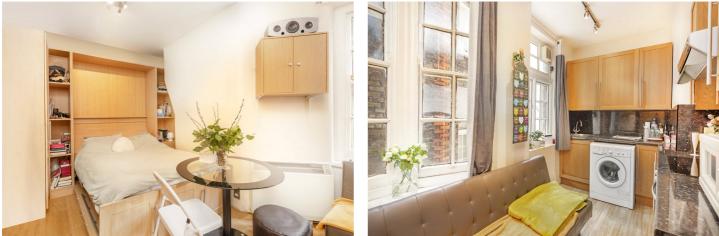

#### **DESCRIPTION:**

The flat is at the rear of the block and in fair condition with a large kitchen, shower room and lounge / come Bedroom. The building is served by a lift and has a caretaker. The lease has 56 years remaining. The property is 5 minutes from Russell Square underground station and 10 mins walk to the British Museum. This Pied a Terre in Jenner house is convenient for The Brunswick Centre and the universities of UCL and LSE. The West End, Euston Kings Cross and St Pancras are all nearby.