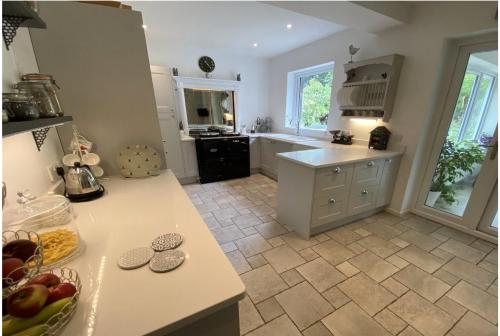

Living room with a feature fireplace and access to the spacious garden room with French door to the garden and kitchen

Kitchen/breakfast room fitted with a range of units, integrated appliances and there is a separate utility room

## **Summary:**

- Beautiful, detached house
- Three bedrooms
- En suite shower room & family bathroom
- Living room with feature fireplace
- Dining room/ground floor bedroom four
- Delightful garden room
- Recently fitted kitchen/breakfast room
- Utility room & cloakroom
- Integral garage & off road parking
- Good sized rear garden
- Immaculate presentation
- Vendor suited