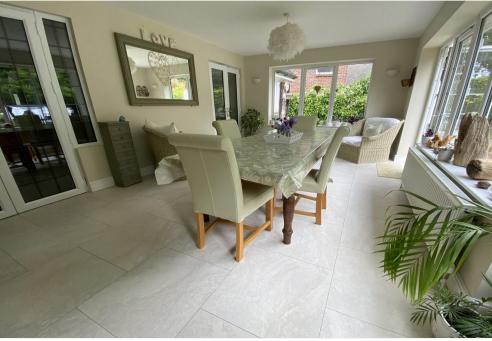

Living room with a feature fireplace and access to the spacious garden room with French door to the garden and kitchen

Kitchen/breakfast room fitted with a range of units, integrated appliances and there is a separate utility room

## **Summary:**

- Beautiful, detached house
- Three bedrooms
- En suite shower room & family bathroom
- Living room with feature fireplace
- Dining room/ground floor bedroom four
- Delightful garden room
- Recently fitted kitchen/breakfast room
- Utility room & cloakroom
- Integral garage & off road parking
- Good sized rear garden
- Immaculate presentation
- Vendor suited