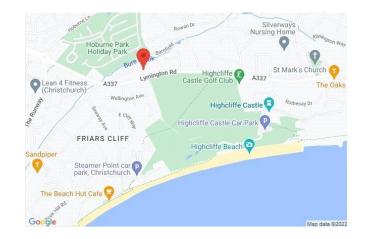

## Situation:

The property is situated within easy reach of some of the area's most beautiful beaches and unspoilt coastline with Mudeford's sandy Avon Beach and Friars Cliff Beach easily accessible.

A short car ride from the property is the New Forest National Park offering some of the country's most stunning countryside interwoven with ancient woodlands.

The nearby historic town of Christchurch has a wide range of shops, restaurants and banks. More extensive facilities can be found further afield at Bournemouth and Southampton.

Christchurch Railway Station provides a fast and regular service to Bournemouth, Southampton and London Waterloo. Bournemouth and Southampton International Airports are also within a short drive.