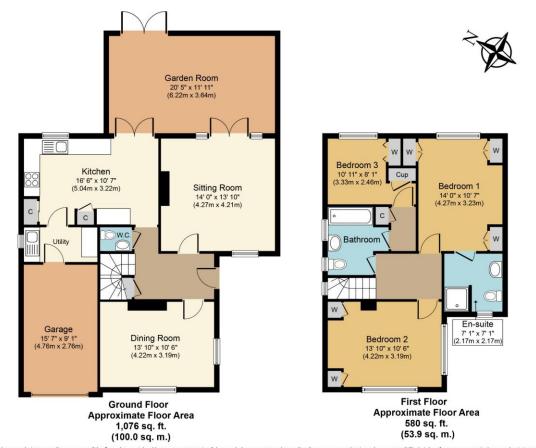

## **Description:**

This beautiful, detached house has been extended and completely refurbished by the current owner and is presented in immaculate condition throughout;

The first floor provides three bedrooms with the principal room benefitting from an en suite shower

Bedroom three is currently used as a dressing room with a range of fitted units

There is a further bedroom to the ground floor with feature fireplace which is versatile and could be a separate dining room or family room

Living room with a feature fireplace and access to the spacious garden room with French door to the garden and kitchen

Kitchen/breakfast room fitted with a range of units, integrated appliances and there is a separate utility room

Garage, off road parking and garden to the front

Good sized rear garden which is well stocked with a range of shrubs, plants and trees

Immaculate presentation throughout & vendor suited

BCP Council Tax Band - "E"

## **Summary:**

- Beautiful, detached house
- Three bedrooms
- En suite shower room & family bathroom
- Living room with feature fireplace
- Dining room/ground floor bedroom four
- Delightful garden room
- Recently fitted kitchen/breakfast room
- Utility room & cloakroom
- Integral garage & off road parking
- Good sized rear garden
- Immaculate presentation
- Vendor suited