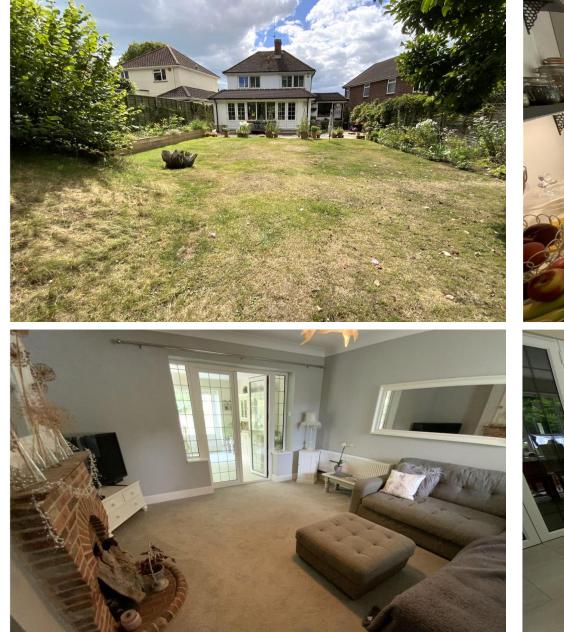

Living room with a feature fireplace and access to the spacious garden room with French door to the garden and kitchen

Kitchen/breakfast room fitted with a range of units, integrated appliances and there is a separate utility room

Garage, off road parking and garden to the front

Good sized rear garden which is well stocked with a range of shrubs, plants and trees

Immaculate presentation throughout & vendor suited

BCP Council Tax Band - "E"

## **Summary:**

- Beautiful, detached house
- Three bedrooms
- En suite shower room & family bathroom
- Living room with feature fireplace
- Dining room/ground floor bedroom four
- Delightful garden room
- Recently fitted kitchen/breakfast room
- Utility room & cloakroom
- Integral garage & off road parking
- Good sized rear garden
- Immaculate presentation
- Vendor suited