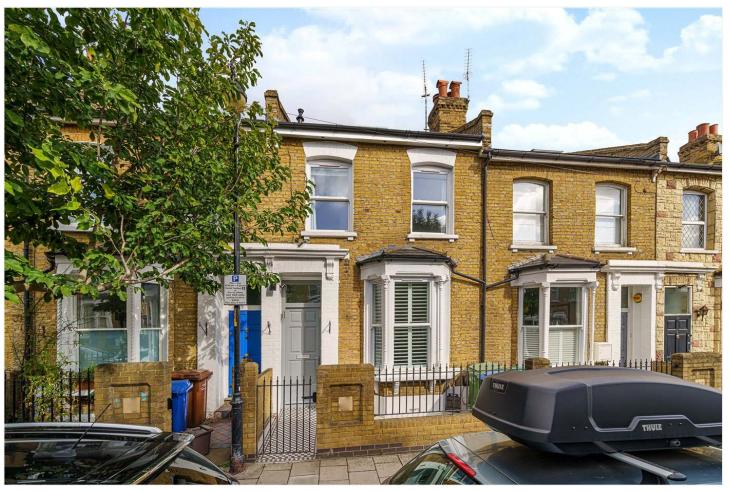

NIGEL ROAD, PECKHAM RYE, SE15 **£1,500,000 FREEHOLD** 

## **DESCRIPTION:**

A one-of-a-kind, beautiful, family home situated in a prime location in Peckham Rye. This stunning family home has been completely rebuilt to modern standards. Situated over three floors the property offers a stunning double reception with impressively high ceilings and immaculate wood flooring. The kitchen has been extended into the side and rear and fitted with a top-of-the-range, bespoke, fully-fitted kitchen. The garden offers a large patio area and a separate astroturfed section, the garden further boasts rear access for parking. The first floor comprises three large double bedrooms and a family bathroom, complete with a walk-in shower and a freestanding bath. The loft has been extended to provide two large double bedrooms, one of which is en-suite and one offering a private terrace. A separate family bathroom and access to the most spectacular roof terrace. The location offers fantastic school catchments, amazing transport links with the overground services at Peckham Rye station, and great access to shops, bars, and restaurants on Lordship Lane, Bellenden Road, and Rye Lane.