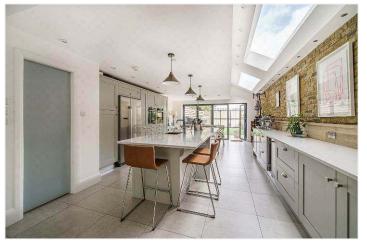

## **DESCRIPTION:**

A one-of-a-kind, beautiful, family home situated in a prime location in Peckham Rye. This stunning family home has been completely rebuilt to modern standards. Situated over three floors the property offers a stunning double reception with impressively high ceilings and immaculate wood flooring. The kitchen has been extended into the side and rear and fitted with a top-of-the-range, bespoke, fully-fitted kitchen. The garden offers a large patio area and a separate astroturfed section, the garden further boasts rear access for parking. The first floor comprises three large double bedrooms and a family bathroom, complete with a walk-in shower and a freestanding bath. The loft has been extended to provide two large double bedrooms, one of which is en-suite and one offering a private terrace. A separate family bathroom and access to the most spectacular roof terrace. The location offers fantastic school catchments, amazing transport links with the overground services at Peckham Rye station, and great access to shops, bars, and restaurants on Lordship Lane, Bellenden Road, and Rye Lane.