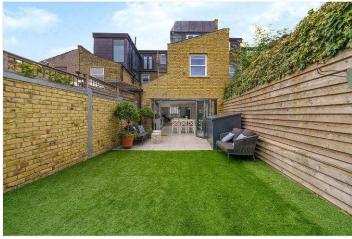

## **DESCRIPTION:**

A one-of-a-kind, beautiful, family home situated in a prime location in Peckham Rye. This stunning family home has been completely rebuilt to modern standards. Situated over three floors the property offers a stunning double reception with impressively high ceilings and immaculate wood flooring. The kitchen has been extended into the side and rear and fitted with a top-of-the-range, bespoke, fully-fitted kitchen. The garden offers a large patio area and a separate astroturfed section, the garden further boasts rear access for parking. The first floor comprises three large double bedrooms and a family bathroom, complete with a walk-in shower and a freestanding bath. The loft has been extended to provide two large double bedrooms, one of which is en-suite and one offering a private terrace. A separate family bathroom and access to the most spectacular roof terrace. The location offers fantastic school catchments, amazing transport links with the overground services at Peckham Rye station, and great access to shops, bars, and restaurants on Lordship Lane, Bellenden Road, and Rye Lane.