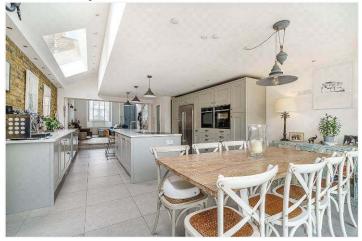

## **DESCRIPTION:**

A one-of-a-kind, beautiful, family home situated in a prime location in Peckham Rye. This stunning family home has been completely rebuilt to modern standards. Situated over three floors the property offers a stunning double reception with impressively high ceilings and immaculate wood flooring. The kitchen has been extended into the side and rear and fitted with a top-of-the-range, bespoke, fully-fitted kitchen. The garden offers a large patio area and a separate astroturfed section, the garden further boasts rear access for parking. The first floor comprises three large double bedrooms and a family bathroom, complete with a walk-in shower and a freestanding bath. The loft has been extended to provide two large double bedrooms, one of which is en-suite and one offering a private terrace. A separate family bathroom and access to the most spectacular roof terrace. The location offers fantastic school catchments, amazing transport links with the overground services at Peckham Rye station, and great access to shops, bars, and restaurants on Lordship Lane, Bellenden Road, and Rye Lane.